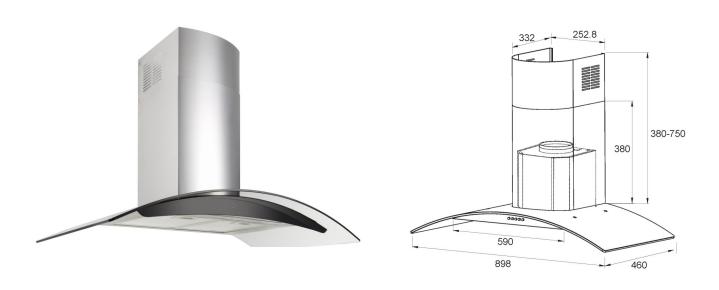

## Product Specifications \*

| Finish         | Stainless steel with tempered glass                           |
|----------------|---------------------------------------------------------------|
| Dimensions     | 898 x 460mm                                                   |
| Power Source   | 10amp                                                         |
| Installation   | Wall mounted                                                  |
| Ducting        | Ducted or recirculating                                       |
| Flue Dimension | 150mm                                                         |
| Max Height     | 981mm including body                                          |
| Capacity       | 1000m3/hr                                                     |
| Motor          | 400W motor with stainless steel chassis                       |
| Noise Rating   | <59dB                                                         |
| Speeds         | 4 speed concealed LED touch control                           |
| Filter         | 2 x Aluminium filters, removable and washable                 |
| Illumination   | LED light bar                                                 |
| Options        | Charcoal Filters Remote control Interchangeable motor options |
| Warranty       | 3 years                                                       |

<sup>\*</sup>Specifications and product size may change without notice. Shinda International is not responsible for any errors or omissions.

All dimensions and images are for illustrative purposes and cut-outs should be based on physical product measurements.