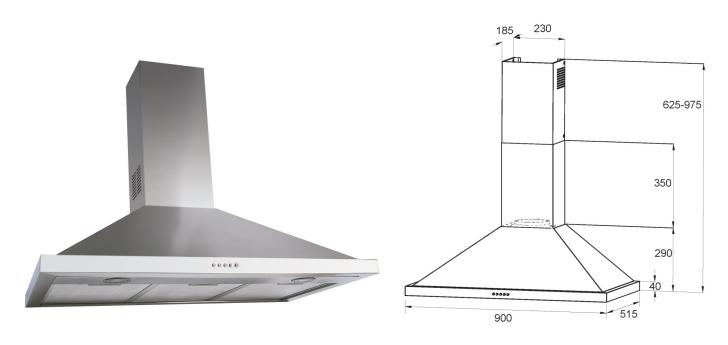

## **Product Specifications \***

| Finish        | Stainless Steel                                |
|---------------|------------------------------------------------|
| Dimensions    | 900 X 515mm                                    |
| Power Source  | 10amp                                          |
| Installation  | Wall mounted                                   |
| Ducting       | Ducted or recirculating                        |
| Flue Diameter | 150mm                                          |
| Max Height    | 975mm including body                           |
| Capacity      | 750m3/hr                                       |
| Motor         | 260W motor with stainless steel chassis        |
| Noise Rating  | <59dB                                          |
| Speeds        | 3 speed soft touch controls                    |
| Filter        | 3 x Aluminium filters, removable and washable  |
| Illumination  | 2 x LED lights                                 |
| Options       | Charcoal Filters Interchangeable motor options |
| Warranty      | 3 years                                        |

<sup>\*</sup>Specifications and product size may change without notice. Shinda International is not responsible for any errors or omissions.

All dimensions and images are for illustrative purposes and cut-outs should be based on physical product measurements.