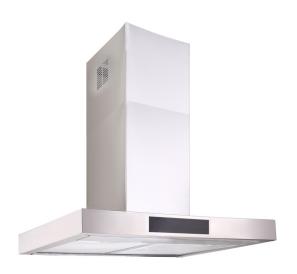

## T Style Canopy Rangehood 600mm — CH624SL

## **Product Specifications \***

| Finish         | Stainless steel with black glass display                      |
|----------------|---------------------------------------------------------------|
| Dimensions     | 598 x 500mm                                                   |
| Power Source   | 10amp                                                         |
| Installation   | Wall mounted                                                  |
| Ducting        | Ducted or recirculating                                       |
| Flue Dimension | 150mm                                                         |
| Max Height     | 995mm including body                                          |
| Capacity       | 1000m3/hr                                                     |
| Motor          | 400W motor with stainless steel chassis                       |
| Noise Rating   | <59dB                                                         |
| Speeds         | 4 speed concealed LED touch control                           |
| Filter         | 2 x Aluminium filters, removable and washable                 |
| Illumination   | LED light bar                                                 |
| Options        | Charcoal filters Remote control Interchangeable motor options |
| Warranty       | 3 years                                                       |