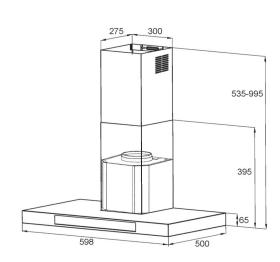

## **Product Specifications \***

| Finish         | Stainless steel with black glass display                      |
|----------------|---------------------------------------------------------------|
| Dimensions     | 598 x 500mm                                                   |
| Power Source   | 10amp                                                         |
| Installation   | Wall mounted                                                  |
| Ducting        | Ducted or recirculating                                       |
| Flue Dimension | 150mm                                                         |
| Max Height     | 995mm including body                                          |
| Capacity       | 1000m3/hr                                                     |
| Motor          | 400W motor with stainless steel chassis                       |
| Noise Rating   | <59dB                                                         |
| Speeds         | 4 speed concealed LED touch control                           |
| Filter         | 2 x Aluminium filters, removable and washable                 |
| Illumination   | LED light bar                                                 |
| Options        | Charcoal filters Remote control Interchangeable motor options |
| Warranty       | 3 years                                                       |

<sup>\*</sup>Specifications and product size may change without notice. Shinda International is not responsible for any errors or omissions.

All dimensions and images are for illustrative purposes and cut-outs should be based on physical product measurements.