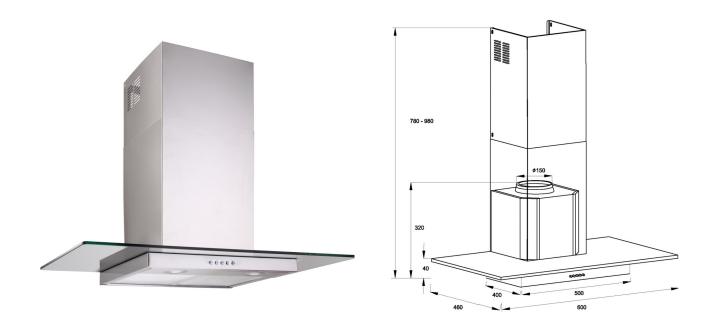

## **Product Specifications\***

| Finish         | Stainless Steel                                |
|----------------|------------------------------------------------|
| Dimensions     | 600 x 460mm                                    |
| Power Source   | 10amp                                          |
| Installation   | Wall mounted                                   |
| Ducting        | Ducted or recirculating                        |
| Flue Dimension | 150mm                                          |
| Max Height     | 980mm including body                           |
| Capacity       | 750m3/hr                                       |
| Motor          | 260W motor with stainless steel chassis        |
| Noise Rating   | <59dB                                          |
| Speeds         | 3 speed soft touch controls                    |
| Filter         | 2 x Aluminium filters, removable and washable  |
| Illumination   | 2 x LED lights                                 |
| Options        | Charcoal Filters Interchangeable motor options |
| Warranty       | 3 years                                        |

<sup>\*</sup>Specifications and product size may change without notice. Shinda International is not responsible for any errors or omissions.

All dimensions and images are for illustrative purposes and cut-outs should be based on physical product measurements.