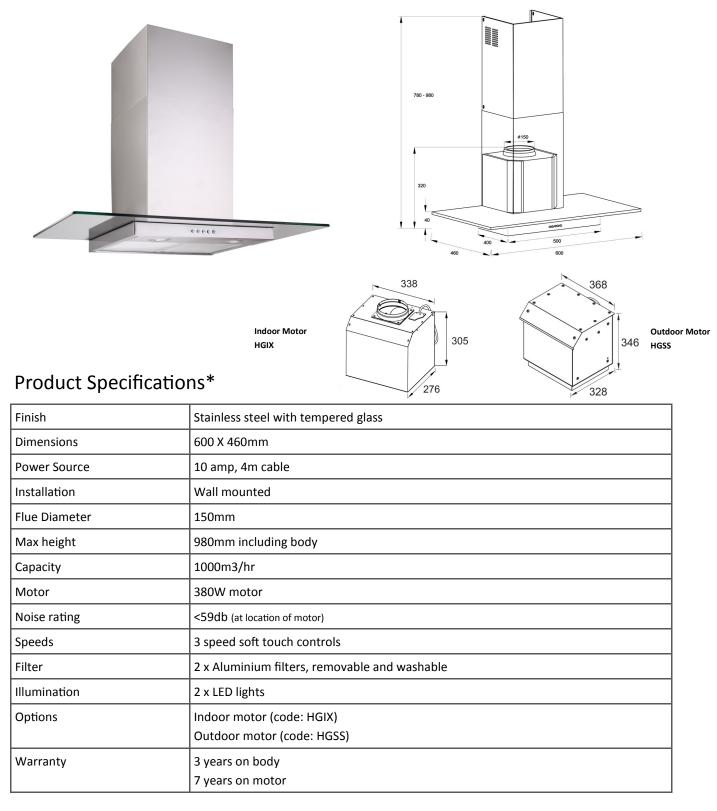

## **Q** Series Straight Glass Rangehood 600mm – CH607GSS-EXT

\*Specifications and product size may change without notice. Shinda International is not responsible for any errors or omissions.

All dimensions and images are for illustrative purposes and cut-outs should be based on physical product measurements.