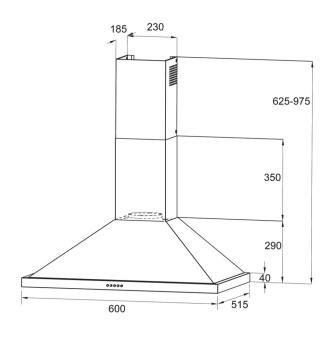

## **Product Specifications \***

| Finish        | Stainless Steel                               |
|---------------|-----------------------------------------------|
| Dimensions    | 600 X 515mm                                   |
| Power Source  | 10amp                                         |
| Installation  | Wall Mounted                                  |
| Ducting       | Ducted or recirculating                       |
| Flue Diameter | 150mm                                         |
| Max Height    | 975mm including body                          |
| Capacity      | 750m3/hr                                      |
| Motor         | 260W motor with stainless steel chasis        |
| Noise Rating  | <59dB                                         |
| Speeds        | 3 speed soft touch controls                   |
| Filter        | 2 x Aluminium filters, removable and washable |
| Illumination  | 2 LED lights                                  |
| Options       | Charcoal Filters                              |
| Warranty      | 3 years                                       |

<sup>\*</sup>Specifications and product size may change without notice. Shinda International is not responsible for any errors or omissions. All dimensions and images are for illustrative purposes and cut-outs should be based on physical product measurements.