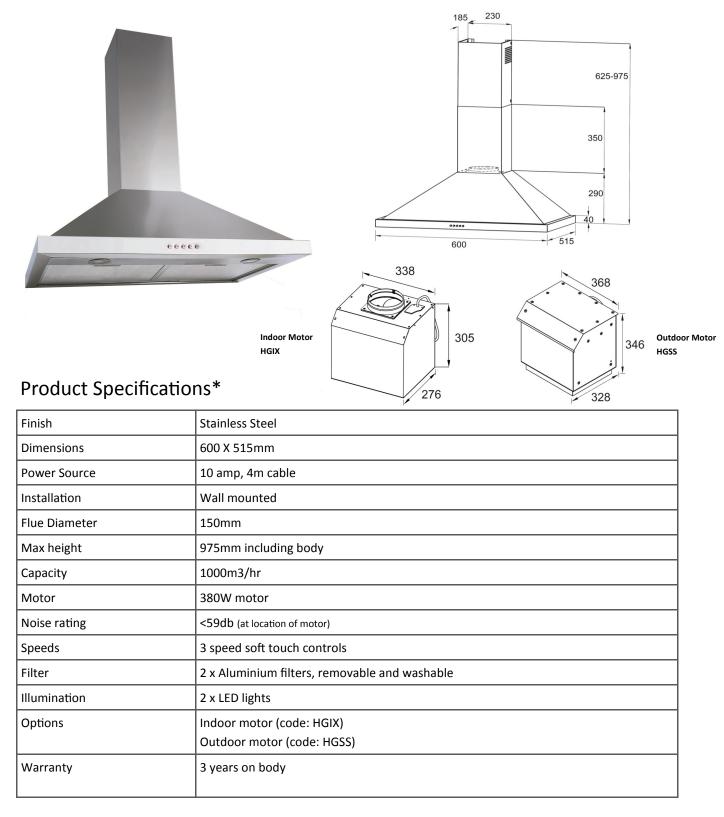

## **Q** Series Canopy Rangehood 600mm – CH601SS-EXT

\*Specifications and product size may change without notice. Shinda International is not responsible for any errors or omissions.

All dimensions and images are for illustrative purposes and cut-outs should be based on physical product measurements.

Shinda International Pty Ltd 1300 358 770 Head Office:Unit 7, 9 Mavis Street, RevesbyNSW 2212Queensland:27B Prosperity Place, GeebungQLD 4034Victoria:5 Independent Way, RavenhallVIC 3023

Di Lusso recommends flexible ducting (not included) to be fully extended and excess discarded for optimal results. Always consult a professional installer for the best installation method to suit your home. Motor must be accessible for any future servicing requirements.