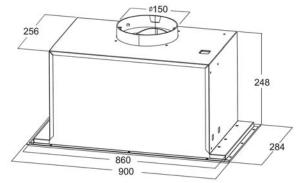

| Product Specifications <sup>*</sup> |                                                    |
|-------------------------------------|----------------------------------------------------|
| Finish                              | Black                                              |
| Dimensions                          | 9000(W) x 284mm(D) (product)                       |
| Power Source                        | 10 amp                                             |
| Installation                        | Undermount                                         |
| Ducting                             | Ducted or recirculating                            |
| Flue diameter                       | 150mm                                              |
| Capacity                            | 800m3/hr                                           |
| Motor                               | 290 watt motor                                     |
| Noise rating                        | < 69db                                             |
| Speeds                              | 3 speed mechanical controls                        |
| Filter                              | 2 x black aluminium filter, removable and washable |
| Illumination                        | 2 x 1.5W LED bulbs                                 |
| Options                             | Charocal filters                                   |
| Warranty                            | 3 years                                            |