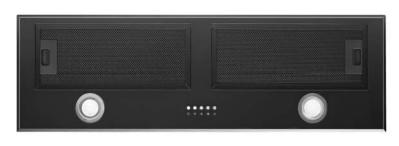

| Product Specifications <sup>*</sup> |                                                    |
|-------------------------------------|----------------------------------------------------|
| Finish                              | Black                                              |
| Dimensions                          | 9000(W) x 284mm(D) (product)                       |
| Power Source                        | 10 amp                                             |
| Installation                        | Undermount                                         |
| Ducting                             | Ducted or recirculating                            |
| Flue diameter                       | 150mm                                              |
| Capacity                            | 800m3/hr                                           |
| Motor                               | 290 watt motor                                     |
| Noise rating                        | < 69db                                             |
| Speeds                              | 3 speed mechanical controls                        |
| Filter                              | 2 x black aluminium filter, removable and washable |
| Illumination                        | 2 x 1.5W LED bulbs                                 |
| Options                             | Charocal filters                                   |
| Warranty                            | 3 years                                            |