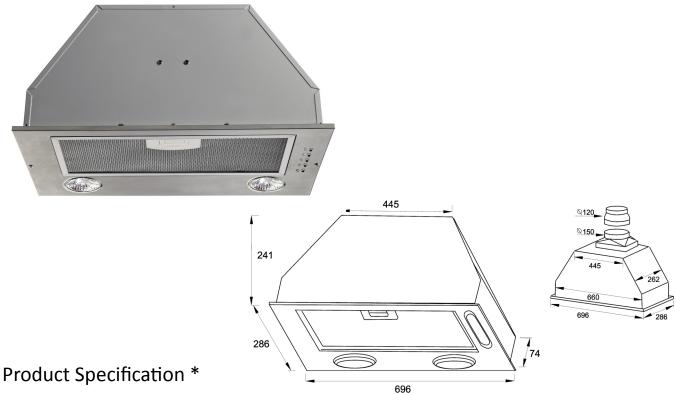

## **Concealed Rangehood 700mm** - CE920HSS

| Finish        | Stainless Steel                            |
|---------------|--------------------------------------------|
| Dimensions    | 696 x 286mm                                |
| Power Source  | 10amp                                      |
| Installation  | Undermount                                 |
| Capacity      | 570m3/hr                                   |
| Ducting       | Ducted or Recirculating                    |
| Flue Diameter | 150mm                                      |
| Capacity      | 570m3/hr                                   |
| Motor         | 250 watt motor                             |
| Noise Rating  | <51dB                                      |
| Speeds        | 3 speed mechanical controls                |
| Filter        | 1 Aluminium filter, removable and washable |
| Illumination  | 2 x GU10 LED bulbs                         |
| Options       | Charcoal filters                           |
| Warranty      | 3 years                                    |

<sup>\*</sup>Specifications and product size may change without notice. Shinda International is not responsible for any errors or omissions.

All dimensions and images are for illustrative purposes and cut-outs should be based on physical product measurements.