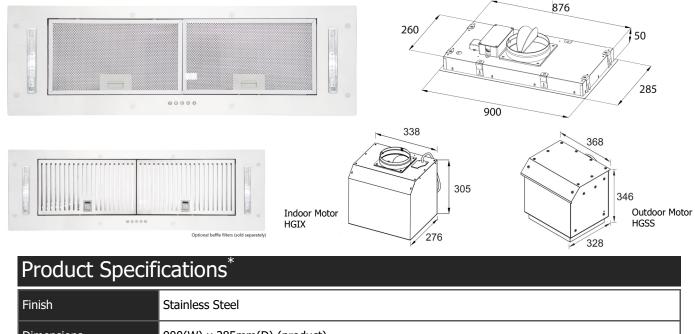

## Model: CE920HSS-EXT

| Finish       | Stainless Steel                                    |
|--------------|----------------------------------------------------|
| Dimensions   | 900(W) x 285mm(D) (product)                        |
| Power Source | 10amp, 4m cable                                    |
| Installation | Undermount with offboard motor                     |
| Flue Ø       | 150mm                                              |
| Capacity     | 1000m³/hr                                          |
| Motor        | 380W motor                                         |
| Noise Rating | <59db (at location of motor)                       |
| Speeds       | 3 speed soft touch controls                        |
| Illumination | 2 x LED light bars                                 |
| Filter       | 2 x aluminium filters                              |
|              | Indoor motor (code: HGIX)                          |
| Options      | Outdoor motor (code: HGSS)                         |
|              | Stainless steel baffle filters (code: QBFTR_CE920) |
| Warranty     | 3 years on body                                    |
|              | 7 years on motor                                   |