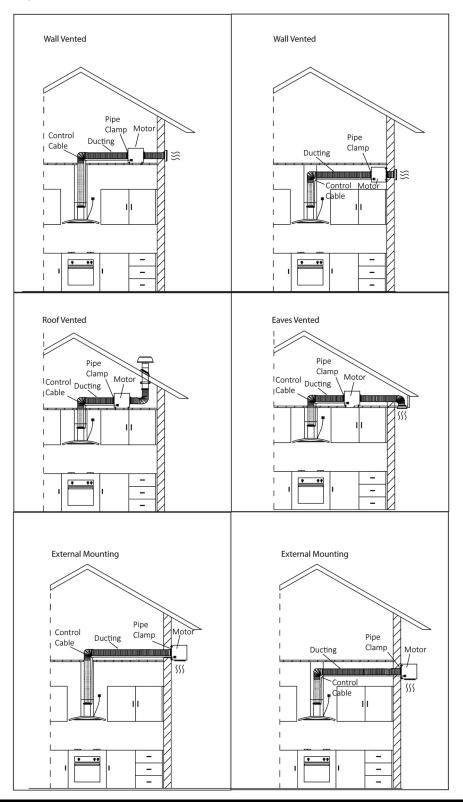

Di Lusso recommends flexible ducting (not included) to be fully extended and excess discarded for optimal results. Always consult a professional installer for the best installation method to suit your home. Motor must be accessible for any future servicing requirements.

## Q series installation options

T: 1300 358 770 Queensland : 27B Prosperity Place, Geebung QLD 4034 Tasmania : 3A Pear Avenue, Derwent Park TAS 7009