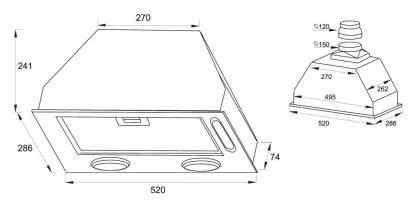

## Product Specifications \*

| Finish        | Stainless Steel                            |
|---------------|--------------------------------------------|
| Dimensions    | 520 x 286mm                                |
| Power Source  | 10amp                                      |
| Installation  | Undermount                                 |
| Ducting       | Ducted or recirculating                    |
| Flue Diameter | 150mm                                      |
| Capacity      | 570m3/hr                                   |
| Noise Rating  | <51dB                                      |
| Motor         | 250 watt motor                             |
| Speeds        | 3 speed mechanical controls                |
| Filter        | 1 Aluminium filter, removable and washable |
| Illumination  | 2 x GU10 LED bulbs                         |
| Options       | Charcoal filters                           |
| Warranty      | 3 years                                    |

\*Specifications and product size may change without notice. Shinda International is not responsible for any errors or omissions. All dimensions and images are for illustrative purposes and cut-outs should be based on physical product measurements.