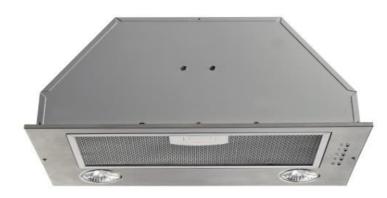

## Concealed Rangehood 520mm – CE620HSS

## Product Specifications \*

| Finish        | Stainless Steel                            |
|---------------|--------------------------------------------|
| Dimensions    | 520 x 286mm                                |
| Power Source  | 10amp                                      |
| Installation  | Undermount                                 |
| Ducting       | Ducted or recirculating                    |
| Flue Diameter | 150mm                                      |
| Capacity      | 570m3/hr                                   |
| Noise Rating  | <51dB                                      |
| Motor         | 250 watt motor                             |
| Speeds        | 3 speed mechanical controls                |
| Filter        | 1 Aluminium filter, removable and washable |
| Illumination  | 2 x GU10 LED bulbs                         |
| Options       | Charcoal filters                           |
| Warranty      | 3 years                                    |