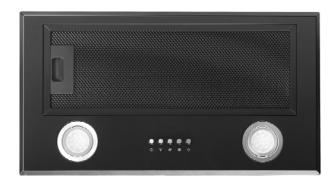

## Concealed rangehood—520mm

Model: CE528BP

<sup>\*</sup> Specifications and product size may change without notice. Shinda Australia is not responsible for any errors or omissions. All dimensions and images are for illustrative purposes and cut-outs should be based on physical product measurements.

| Product Specifications* |                                                    |
|-------------------------|----------------------------------------------------|
| Finish                  | Black                                              |
| Dimensions              | 520(W) x 284mm(D) (product)                        |
| Power Source            | 10 amp                                             |
| Installation            | Undermount                                         |
| Ducting                 | Ducted or recirculating                            |
| Flue diameter           | 150mm                                              |
| Capacity                | 800m3/hr                                           |
| Motor                   | 290 watt motor                                     |
| Noise rating            | < 69db                                             |
| Speeds                  | 3 speed mechanical controls                        |
| Filter                  | 1 x black aluminium filter, removable and washable |
| Illumination            | 2 x 1.5W LED bulbs                                 |
| Options                 | Charocal filters                                   |
| Warranty                | 3 years                                            |