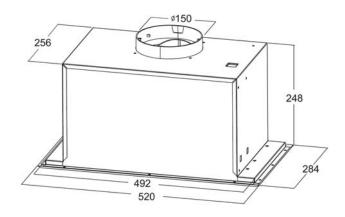

## Concealed rangehood—520mm

Model: CE528BP

<sup>\*</sup> Specifications and product size may change without notice. Shinda Australia is not responsible for any errors or omissions. All dimensions and images are for illustrative purposes and cut-outs should be based on physical product measurements.

| Product Specifications* |                                                    |
|-------------------------|----------------------------------------------------|
| Finish                  | Black                                              |
| Dimensions              | 520(W) x 284mm(D) (product)                        |
| Power Source            | 10 amp                                             |
| Installation            | Undermount                                         |
| Ducting                 | Ducted or recirculating                            |
| Flue diameter           | 150mm                                              |
| Capacity                | 800m3/hr                                           |
| Motor                   | 290 watt motor                                     |
| Noise rating            | < 69db                                             |
| Speeds                  | 3 speed mechanical controls                        |
| Filter                  | 1 x black aluminium filter, removable and washable |
| Illumination            | 2 x 1.5W LED bulbs                                 |
| Options                 | Charocal filters                                   |
| Warranty                | 3 years                                            |