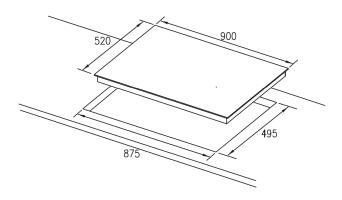

## Ceramic Cooktop

Model: CC905MBT

| Product Specifications* |                                                |
|-------------------------|------------------------------------------------|
| Finish                  | Schott bevelled edged ceramic black glass      |
| Dimensions              | 900(W) x 520mm(D) (product)                    |
| Power Source            | 35 amp hardwired                               |
| Zones                   | 2 x 1200watt                                   |
|                         | 1 x 1800watt                                   |
|                         | 1 x 1100 / 2000 watt expandable zone           |
|                         | 1 x 1000 / 2200 watt expandable zone           |
| Controls                | Touch controls                                 |
|                         | 9 variable heating levels                      |
| Features                | Auto off timer                                 |
|                         | Residual heat indicator                        |
|                         | Overheating protection                         |
|                         | Child lock                                     |
|                         | Bevelled edged Schott glass for a flush finish |
| Warranty                | 3 years                                        |

<sup>\*</sup> Specifications and product size may change without notice. Shinda Australia is not responsible for any errors or omissions. All dimensions and images are for illustrative purposes and cut-outs should be based on physical product measurements.