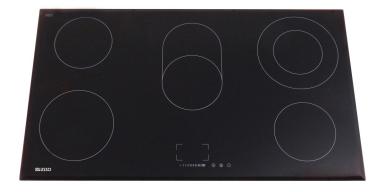

## Ceramic Cooktop

Model: CC905MBT

| Product Specifications* |                                                |
|-------------------------|------------------------------------------------|
| Finish                  | Schott bevelled edged ceramic black glass      |
| Dimensions              | 900(W) x 520mm(D) (product)                    |
| Power Source            | 35 amp hardwired                               |
| Zones                   | 2 x 1200watt                                   |
|                         | 1 x 1800watt                                   |
|                         | 1 x 1100 / 2000 watt expandable zone           |
|                         | 1 x 1000 / 2200 watt expandable zone           |
| Controls                | Touch controls                                 |
|                         | 9 variable heating levels                      |
| Features                | Auto off timer                                 |
|                         | Residual heat indicator                        |
|                         | Overheating protection                         |
|                         | Child lock                                     |
|                         | Bevelled edged Schott glass for a flush finish |
| Warranty                | 3 years                                        |