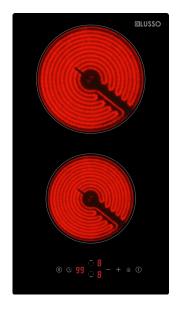

## Ceramic Cooktop

Model: CC302GC

| Product Specifications* |                                |
|-------------------------|--------------------------------|
| Finish                  | Ceramic black glass            |
| Dimensions              | 288(W) x 520mm(D) (product)    |
| Power Source            | 16 amp hardwired               |
| Zones                   | 1 x 1200watt                   |
|                         | 1 x 1800watt                   |
| Controls                | Touch controls                 |
|                         | 9 variable heating levels      |
| Features                | Individual timer for each zone |
|                         | Pause function                 |
|                         | Residual heat indicator        |
|                         | Overheating protection         |
|                         | Child lock                     |
| Warranty                | 3 years                        |