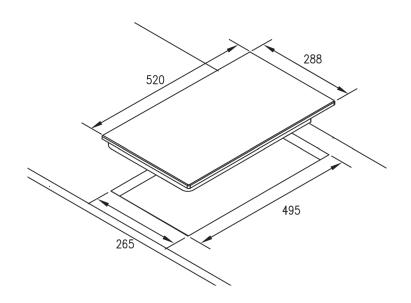

## Ceramic Cooktop

Model: CC302GC

| Product Specifications* |                                |
|-------------------------|--------------------------------|
| Finish                  | Ceramic black glass            |
| Dimensions              | 288(W) x 520mm(D) (product)    |
| Power Source            | 16 amp hardwired               |
| Zones                   | 1 x 1200watt                   |
|                         | 1 x 1800watt                   |
| Controls                | Touch controls                 |
|                         | 9 variable heating levels      |
| Features                | Individual timer for each zone |
|                         | Pause function                 |
|                         | Residual heat indicator        |
|                         | Overheating protection         |
|                         | Child lock                     |
| Warranty                | 3 years                        |

<sup>\*</sup> Specifications and product size may change without notice. Shinda Australia is not responsible for any errors or omissions. All dimensions and images are for illustrative purposes and cut-outs should be based on physical product measurements.