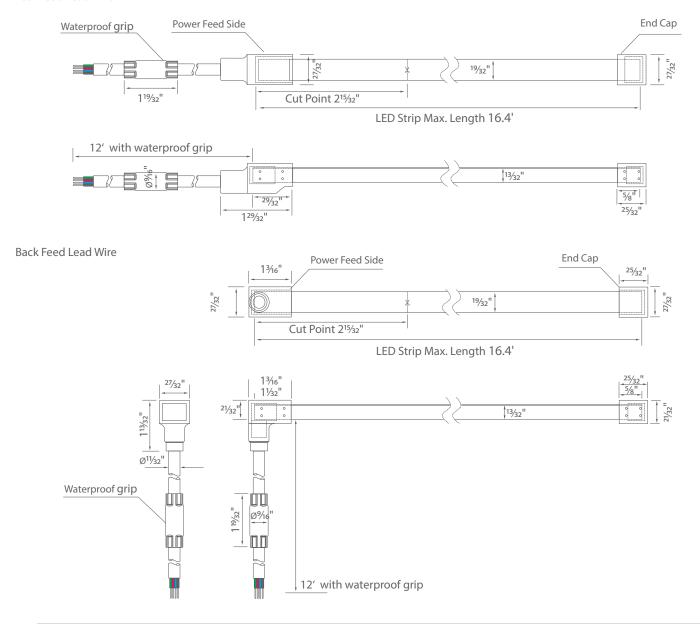

### **Dimension**

### Rear Feed Lead Wire

### Note:

- 1. According to the UL certification standards, the lead wire is designed to be 12ft long, with a metal waterproof grip located near its end to ensure waterproofing of the strip light. This waterproof grip is designed to prevent the penetration of moisture into the lead wire and must not be removed.
- 2. The waterproof grip should not be submerged in water.
- 3. The exposed end of the lead wire must maintain a minimum distance of 6ft from water.