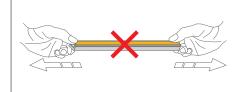

| 5050                |  |
| Operating Temperature | 14°F~113°F          |  |
| Lumen Maintenance     | 50,000 hrs          |  |
| IP Rating             | IP68 (Wet location) |  |

### **Dimension**

### Rear Feed Lead Wire



### Note:

- 1. According to the UL certification standards, the lead wire is designed to be 12ft long, with a metal waterproof grip located near its end to ensure waterproofing of the strip light. This waterproof grip is designed to prevent the penetration of moisture into the lead wire and must not be removed.
- 2. The waterproof grip should not be submerged in water.
- 3. The exposed end of the lead wire must maintain a minimum distance of 6ft from water.





### **Order Information**







**Accessories** 







# **Bending Options & Precautions**









No Stretching

No distortion

# **Light Distribution**









GL LED US LIGHTING reserves the right to modify this specification without prior notices.

# **Recommended LED Power Supply (Sold Separately)**



| Model No.    | Output<br>Voltage | Wattage | Dimensions<br>(L x W x H) | Certificates |
|--------------|-------------------|---------|---------------------------|--------------|
| XLG-100W-24V | 24V               | 100W    | 5.51x2.48x1.26in          | CE, RU       |
| XLG-150W-24V | 24V               | 150W    | 7.09x2.45x1.4in           | CE, RU       |
| XLG-200W-24V | 24V               | 200W    | 7.83x2.48x1.4in           | CE, RU       |
| HLG-320W-24V | 24V               | 320W    | 9.9x3.5x1.7in             | CE, RU       |
| HLG-600W-24V | 24V               | 600W