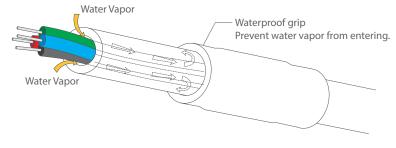

### Note:

- 1. According to the UL certification standards, the lead wire is designed to be 12ft long, with a metal waterproof grip located near its end to ensure waterproofing of the strip light. This waterproof grip is designed to prevent the penetration of moisture into the lead wire and must not be removed.
- 2. The waterproof grip should not be submerged in water.
- 3. The exposed end of the lead wire must maintain a minimum distance of 6ft from water.