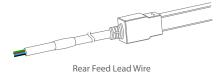

| No Voltage Drop       | 16.4'               |  |
| LED Chip              | 5050                |  |
| Operating Temperature | 14°F~113°F          |  |
| Lumen Maintenance     | 50,000 hrs          |  |
| IP Rating             | IP68 (Wet location) |  |

### **Dimension**

### Rear Feed Lead Wire



### Note:

- 1. According to the UL certification standards, the lead wire is designed to be 12ft long, with a metal waterproof grip located near its end to ensure waterproofing of the strip light. This waterproof grip is designed to prevent the penetration of moisture into the lead wire and must not be removed.
- 2. The waterproof grip should not be submerged in water.
- 3. The exposed end of the lead wire must maintain a minimum distance of 6ft from water.





### **Order Information**







**Accessories** 







# **Bending Options & Precautions**









No Stretching

No distortion

# **Light Distribution**









GL LED US LIGHTING reserves the right to modify this specification without prior notices.

# **Recommended LED Power Supply (Sold Separately)**



| Model No.    | Output<br>Voltage | Wattage | Dimensions<br>(L x W x H) | Certificates |
|--------------|-------------------|---------|---------------------------|--------------|
| XLG-100W-24V | 24V               | 100W    | 5.51x2.48x1.26in          | CE, RU       |
| XLG-150W-24V | 24V               | 150W    | 7.09x2.45x1.4in           | CE, RU       |
| XLG-200W-24V | 24V               | 200W    | 7.83x2.48x1.4in           | CE, RU       |
| HLG-320W-24V | 24V               | 320W    | 9.9x3.5x1.7in