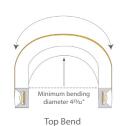

### **Features**

- Top bending; bright light emission along the bent surface.
- IP68 waterproof rating; can be submerged at a maximum depth of 2 meters (6.5 feet) in water.
- Made with soft and flexible PVC extrusion, resistant to chloride ingress.

# **Bending Options & Precautions**

No Stretching

No distortion