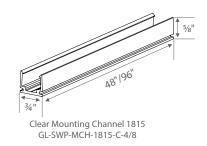

| 16.4'               |  |
| LED Chip              | 5050                |  |
| Operating Temperature | 14°F~113°F          |  |
| Lumen Maintenance     | 50,000 hrs          |  |
| IP Rating             | IP68 (Wet location) |  |

### **Dimension**

### Rear Feed Lead Wire



### Note:

- 1. According to the UL certification standards, the lead wire is designed to be 12ft long, with a metal waterproof grip located near its end to ensure waterproofing of the strip light. This waterproof grip is designed to prevent the penetration of moisture into the lead wire and must not be removed.
- 2. The waterproof grip should not be submerged in water.
- 3. The exposed end of the lead wire must maintain a minimum distance of 6ft from water.





### **Order Information**







**Accessories** 







# **Bending Options & Precautions**









No Stretching

No distortion

# **Light Distribution**









GL LED US LIGHTING reserves the right to modify this specification without prior notices.

# **Recommended LED Power Supply (Sold Separately)**



| Model No.    | Output<br>Voltage | Wattage | Dimensions<br>(L x W x H) | Certificates |
|--------------|-------------------|---------|---------------------------|--------------|
| XLG-100W-24V | 24V               | 100W    | 5.51x2.48x1.26in          | CE, RU       |
| XLG-150W-24V | 24V               | 150W    | 7.09x2.45x1.4in           | CE, RU       |
| XLG-200W-24V | 24V               | 200W    | 7.83x2.48x1.4in           | CE, RU       |
| HLG-320W-24V | 24V               | 320W    | 9.9x3.5x1.7in             | CE, RU       |