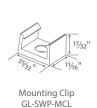

| 16.4'               |  |
| LED Chip              | 5050                |  |
| Operating Temperature | 14°F~113°F          |  |
| Lumen Maintenance     | 50,000 hrs          |  |
| IP Rating             | IP68 (Wet location) |  |

### **Dimension**

### Rear Feed Lead Wire



### Note:

- 1. According to the UL certification standards, the lead wire is designed to be 12ft long, with a metal waterproof grip located near its end to ensure waterproofing of the strip light. This waterproof grip is designed to prevent the penetration of moisture into the lead wire and must not be removed.
- 2. The waterproof grip should not be submerged in water.
- 3. The exposed end of the lead wire must maintain a minimum distance of 6ft from water.





### **Order Information**







**Accessories** 







# **Bending Options & Precautions**









No Stretching

No distortion

# **Light Distribution**









GL LED US LIGHTING reserves the right to modify this specification without prior notices.

# **Recommended LED Power Supply (Sold Separately)**



| Model No.    | Output<br>Voltage | Wattage | Dimensions<br>(L x W x H) | Certificates |
|--------------|-------------------|---------|---------------------------|--------------|
| XLG-100W-24V | 24V               | 100W    | 5.51x2.48x1.26in          | CE, RU       |
| XLG-150W-24V | 24V               | 150W    | 7.09x2.45x1.4in           | CE, RU       |
| XLG-200W-24V | 24V               | 200W    | 7.83x2.48x1.4in           | CE, RU       |
| HLG-320W-24V | 24V               | 320W    | 9.9x3.5x1.7in             | CE, RU