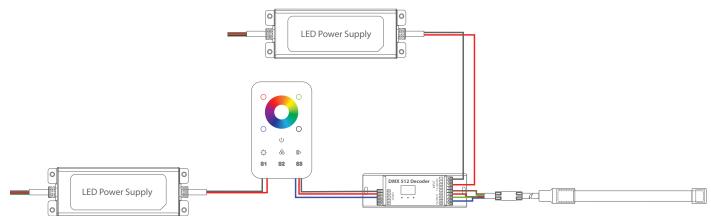

## **Recommended Controller (Sold Separately)**

### **DMX RGBW Wall Mount Controller**

| Product              | Model No.         | Dimensions<br>(L x W x H) | Certificates              |
|----------------------|-------------------|---------------------------|---------------------------|
| DMX 1Zone Controller | DMX-RGB-WM-T-1Z-W | 4.7x2.9x1.1in             | RU, TUV, CE, FC, ROHS     |
| DMX 3Zone Controller | DMX-RGB-WM-T-3Z-W | 4.7x2.9x1.1in             | RU, TUV, CE, FC, ROHS     |
| DMX Decoder          | DMX-DEC-5A4CH     | 6.5x2.1x0.9in             | RU, UL, TUV, CE, FC, ROHS |

LED Power Supply Wiring Diagram (with DMX RGBW Wall Mount Controller)

<sup>\*</sup>This diagram is for references only. Please see the DMX RGB Wall Mount Controller Specification for a more accurate diagram.