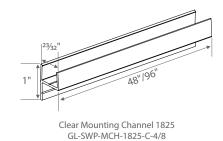

16.4'               |  |
| LED Chip              | 5050                |  |
| Operating Temperature | 14°F~113°F          |  |
| Lumen Maintenance     | 50,000 hrs          |  |
| IP Rating             | IP68 (Wet location) |  |

### **Dimension**

### Rear Feed Lead Wire



### Note:

- 1. According to the UL certification standards, the lead wire is designed to be 12ft long, with a metal waterproof grip located near its end to ensure waterproofing of the strip light. This waterproof grip is designed to prevent the penetration of moisture into the lead wire and must not be removed.
- 2. The waterproof grip should not be submerged in water.
- 3. The exposed end of the lead wire must maintain a minimum distance of 6ft from water.





### **Order Information**







**Accessories** 







# **Bending Options & Precautions**









No Stretching

No distortion

# **Light Distribution**









GL LED US LIGHTING reserves the right to modify this specification without prior notices.

# **Recommended LED Power Supply (Sold Separately)**



| Model No.    | Output<br>Voltage | Wattage | Dimensions<br>(L x W x H) | Certificates |
|--------------|-------------------|---------|---------------------------|--------------|
| XLG-100W-24V | 24V               | 100W    | 5.51x2.48x1.26in          | CE, RU       |
| XLG-150W-24V | 24V               | 150W    | 7.09x2.45x1.4in           | CE, RU       |
| XLG-200W-24V | 24V               | 200W    | 7.83x2.48x1.4in           | CE, RU       |
| HLG-320W-24V | 24V               | 320W    | 9.9x3.5x1.7in             | CE, RU       |
|