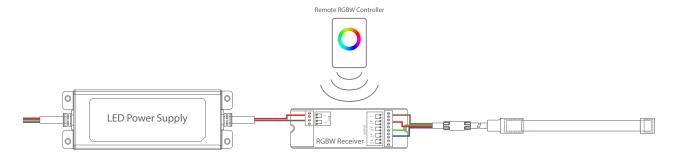

stribution**









GL LED US LIGHTING reserves the right to modify this specification without prior notices.

# **Recommended LED Power Supply (Sold Separately)**



| Model No.    | Output<br>Voltage | Wattage | Dimensions<br>(L x W x H) | Certificates |
|--------------|-------------------|---------|---------------------------|--------------|
| XLG-100W-24V | 24V               | 100W    | 5.51x2.48x1.26in          | CE, RU       |
| XLG-150W-24V | 24V               | 150W    | 7.09x2.45x1.4in           | CE, RU       |
| XLG-200W-24V | 24V               | 200W    | 7.83x2.48x1.4in           | CE, RU       |
| HLG-320W-24V | 24V               | 320W    | 9.9x3.5x1.7in             | CE, RU       |
| HLG-600W-24V | 24V               | 600W    | 11x5.7x1.9in              | CE, RU       |



LED Power Supply Wiring Diagram (with RGBW Receiver)

## **Recommended Controller (Sold Separately)**

### **DMX RGBW Wall Mount Controller**



| Product              | Model No.         | Dimensions<br>(L x W x H) | Certificates              |
|----------------------|-------------------|---------------------------|---------------------------|
| DMX 1Zone Controller | DMX-RGB-WM-T-1Z-W | 4.7x2.9x1.1in             | RU, TUV, CE, FC, ROHS     |
| DMX 3Zone Controller | DMX-RGB-WM-T-3Z-W | 4.7x2.9x1.1in             | RU, TUV, CE, FC, ROHS     |
| DMX Decoder          | DMX-DEC-5A4CH     | 6.5x2.1x0.9in             | RU, UL, TUV, CE, FC, ROHS |



LED Power Supply Wiring Diagram (with DMX RGBW Wall Mount Controller)

<sup>\*</sup>This diagram is for references only. Please see the DMX RGB W