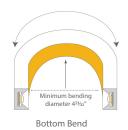

| 5050                |  |
| Operating Temperature | 14°F~113°F          |  |
| Lumen Maintenance     | 50,000 hrs          |  |
| IP Rating             | IP68 (Wet location) |  |

### **Dimension**

### Rear Feed Lead Wire



### Note:

- 1. According to the UL certification standards, the lead wire is designed to be 12ft long, with a metal waterproof grip located near its end to ensure waterproofing of the strip light. This waterproof grip is designed to prevent the penetration of moisture into the lead wire and must not be removed.
- 2. The waterproof grip should not be submerged in water.
- 3. The exposed end of the lead wire must maintain a minimum distance of 6ft from water.





### **Order Information**







**Accessories** 







# **Bending Options & Precautions**









No Stretching

No distortion

# **Light Distribution**









GL LED US LIGHTING reserves the right to modify this specification without prior notices.

# **Recommended LED Power Supply (Sold Separately)**



| Model No.    | Output<br>Voltage | Wattage | Dimensions<br>(L x W x H) | Certificates |
|--------------|-------------------|---------|---------------------------|--------------|
| XLG-100W-24V | 24V               | 100W    | 5.51x2.48x1.26in          | CE, RU       |
| XLG-150W-24V | 24V               | 150W    | 7.09x2.45x1.4in           | CE, RU       |
| XLG-200W-24V | 24V               | 200W    | 7.83x2.48x1.4in           | CE, RU       |
| HLG-320W-24V | 24V               | 320W    | 9.9x3.5x1.7in             | CE, RU       |
| HLG-600W-24V | 24V               | 600W