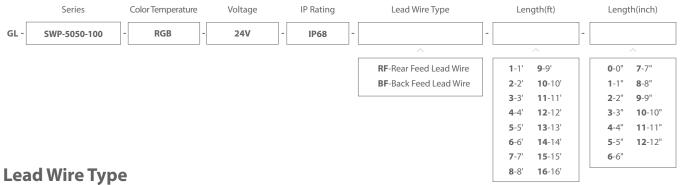

-|
| No Voltage Drop       | 16.4'               |  |
| LED Chip              | 5050                |  |
| Operating Temperature | 14°F~113°F          |  |
| Lumen Maintenance     | 50,000 hrs          |  |
| IP Rating             | IP68 (Wet location) |  |

### **Dimension**

### Rear Feed Lead Wire



### Note:

- 1. According to the UL certification standards, the lead wire is designed to be 12ft long, with a metal waterproof grip located near its end to ensure waterproofing of the strip light. This waterproof grip is designed to prevent the penetration of moisture into the lead wire and must not be removed.
- 2. The waterproof grip should not be submerged in water.
- 3. The exposed end of the lead wire must maintain a minimum distance of 6ft from water.





### **Order Information**







**Accessories** 







# **Bending Options & Precautions**









No Stretching

No distortion

# **Light Distribution**









GL LED US LIGHTING reserves the right to modify this specification without prior notices.

# **Recommended LED Power Supply (Sold Separately)**



| Model No.    | Output<br>Voltage | Wattage | Dimensions<br>(L x W x H) | Certificates |
|--------------|-------------------|---------|---------------------------|--------------|
| XLG-100W-24V | 24V               | 100W    | 5.51x2.48x1.26in          | CE, RU       |
| XLG-150W-24V | 24V               | 150W    | 7.09x2.45x1.4in           | CE, RU       |
| XLG-200W-24V | 24V               | 200W    | 7.83x2.48x1.4in           | CE, RU       |
| HLG-320W-24V | 24V               | 320W    | 9.9x3.5x1.7in