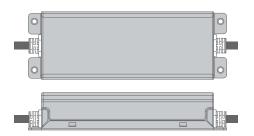

# **Recommended LED Power Supply (Sold Separately)**

| Model No.    | Output<br>Voltage | Wattage | Dimensions<br>(L x W x H) | Certificates |
|--------------|-------------------|---------|---------------------------|--------------|
| XLG-100W-24V | 24V               | 100W    | 5.51x2.48x1.26in          | CE, RU       |
| XLG-150W-24V | 24V               | 150W    | 7.09x2.45x1.4in           | CE, RU       |
| XLG-200W-24V | 24V               | 200W    | 7.83x2.48x1.4in           | CE, RU       |
| HLG-320W-24V | 24V               | 320W    | 9.9x3.5x1.7in             | CE, RU       |
| HLG-600W-24V | 24V               | 600W    | 11x5.7x1.9in              | CE, RU       |