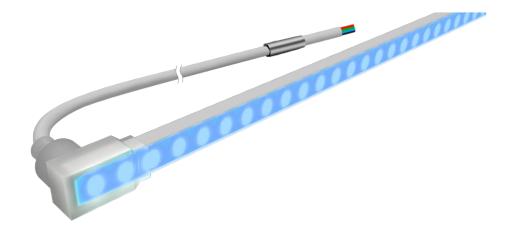

# Swimming Pool Strip Light - SWP-5050-100-RGB Color

This RGB LED strip light is expertly crafted for swimming pools, offering both durability and flexibility with a minimum bending diameter of 120mm. It operates on a 24VDC power input with a user-friendly installation process, connecting seamlessly to drivers. The multicolor capabilities of this strip light make it an ideal choice for swimming pool illumination as well as various outdoor applications, adding vibrant, adjustable colors to enhance any setting.

### **Features**

- Top bending; bright light emission along the bent surface.
- IP68 waterproof rating; can be submerged at a maximum depth of 2 meters (6.5 feet) in water.
- Made with soft and flexible PVC extrusion, resistant to chloride ingress.

### Rear Feed Lead Wire