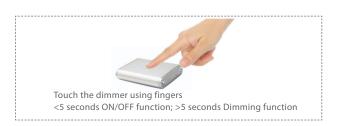

#### Instruction

- 1) Touch the dimmer metal body.
- 2) If touch less than 5 seconds, lights will turn on/off.
- 3) If touch more than 5 seconds, lights will dim up or down.

GL LED US LIGHTING reserves the right to modify this specification without prior notices.