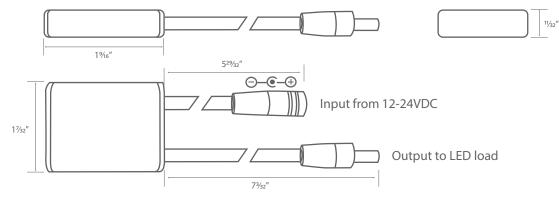

s capacitance touch technique
- Work as an On/Off switch and dimmer
- Memory function, remember the last scene
- Surface mount



### Specification

- Ultra low profile and slick design
- Handle big loads up to 144W capability
- 2 years warranty

| Model No. | Input Voltage | Output Power | IP Rating              | Installation<br>Method | Max Current | Working<br>Temperature |
|-----------|---------------|--------------|------------------------|------------------------|-------------|------------------------|
| TS01-6A   | 12V DC        | 72W          | IP20<br>(Dry location) | Surface                | бA          | 32-165F                |
|           | 24V DC        | 144W         |                        |                        |             |                        |

#### Dimension



#### Instruction

- 1) Touch the dimmer metal body.
- 2) If touch less than 5 seconds, lights will turn on/off.
- 3) If touch more than 5 seconds, lights will dim up or down.



GL LED US LIGHTING reserves the right to modify this specification without prior notices.