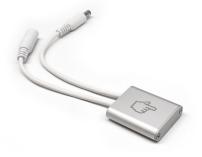

## iTouch Dimmer

Touch Dimmer can control DC 12V/24V directly driving LED lighting products, such as LED cabinet light, LED rigid bar and LED strip.

#### **Features**

- Adopts capacitance touch technique
- Work as an On/Off switch and dimmer
- Memory function, remember the last scene
- Surface mount