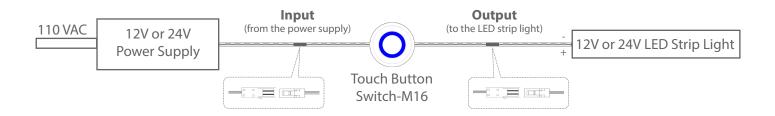

## **Wiring Diagram**

#### **Connection Mathod**

**Notice** 

Pay attention to distinguish the input/output interface, if the wrong connection will cause the product to not work or be damaged.