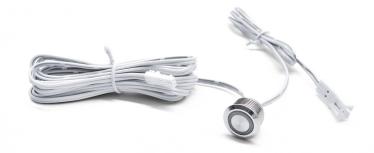

# Touch Button Switch - M16

• Touch button switch-M16 is a dimmer switch for LED low voltage lights. It is a metallic contact switch with recessed mounting. Easy and quick installation. Quick press to turn on/off, long press to dim. Both in and out wires use DuPont connectors, which is matching the DuPont system. Product design is simple and suitable for home and light commercial use. This product only can be used for low-voltage LED light circuits.

### **Features**

- Operating Voltage: DC 12-24V.
- Control method: Infrared photoelectric.
- Dry location, IP20

- Surface Mounted
- 2 years warranty.

## **Specification**

| Model No. | Input Voltage | Output Power | Max Load | Installation<br>Method | Operate<br>Temperature | Finish |
|-----------|---------------|--------------|----------|------------------------|------------------------|--------|
| AS-DC-035 | 12V DC        | 48W          | 1A       | Surface                | 5°F~176°F              | Metal  |
|           | 24V DC        |              |          |                        | (-15°C~+80°C)          |        |