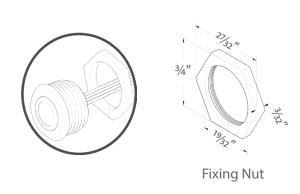

suitable for home and light commercial use. This product only can be used for low-voltage LED light circuits.

### **Features**

- Operating Voltage: DC 12-24V.
- Control method: Infrared photoelectric.
- Dry location, IP20





- Surface Mounted
- 2 years warranty.

## **Specification**

| Model No. | Input Voltage | Output Power | Max Load | Installation<br>Method | Operate<br>Temperature | Finish |
|-----------|---------------|--------------|----------|------------------------|------------------------|--------|
| AS-DC-035 | 12V DC        | 48W          | 1A       | Surface                | 5°F~176°F              | Metal  |
|           | 24V DC        |              |          |                        | (-15°C~+80°C)          |        |

#### **Dimension**



## **Optional Accessory**



#### **Function Introduction**



#### **Connection Mathod**



**Notice** 

Pay attention to distinguish the input/output interface, if the wrong connection will cause the product to not work or be damaged.

## **Wiring Diagram**