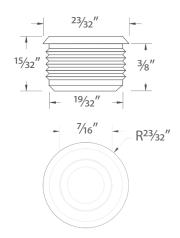

Product design is simple and suitable for home and light commercial use. This product only can be used for low-voltage LED light circuits.

### **Features**

- Operating Voltage: DC 12-24V.
- Control method: Infrared photoelectric.
- Dry location, IP20





- Surface Mounted
- 2 years warranty.

## **Specification**

| Model No. | Input Voltage | Output Power | Max Load | Installation<br>Method | Operate<br>Temperature | Finish |
|-----------|---------------|--------------|----------|------------------------|------------------------|--------|
| AS-DC-035 | 12V DC        | 48W          | 1A       | Surface                | 5°F~176°F              | Metal  |
|           | 24V DC        |              |          |                        | (-15°C~+80°C)          |        |

#### **Dimension**



## **Optional Accessory**



#### **Function Introduction**



#### **Connection Mathod**



**Notice** 

Pay attention to distinguish the input/output interface, if the wrong connection will cause the product to not work or be damaged.

## **Wiring Diagram**