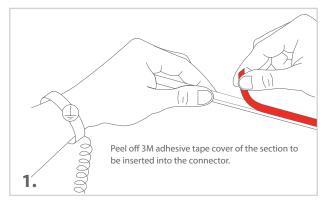

light distribution and helps heat dissipation.
- Suitable for  $^{13}$ /<sub>32</sub>" (10mm) wide LED strip lights; STAF-S2S-L-8 is compatible with  $^{5}$ /<sub>6</sub>" (8mm) wide LED strip lights.
- Easy and effective connection for LED strip lights.
- Eco-friendly anti-corrosion treatment of metal contact plates.





## Specification

| Rated Voltage | 0-36VDC |
|---------------|---------|
| Rated Current | <5A     |
| Color         | Clear   |

| Operating Temperature | 14°F~113°F |
|-----------------------|------------|
| Heat Resistant        | 221°F      |
| Applicable            | 10mm       |

#### **Order Information**



GL LED US LIGHTING reserves the right to modify this specification without prior notices.

#### **Dimensions**



## **Strip to Power Connector STAF-S2P**









## **Strip to Strip Jumper Connector STAF-S2S-J**









## **Strip to Strip Connector STAF-S2S**









### **Strip to Strip Corner Connector STAF-S2S-L-10/8**









- Note: 1. Storing connectors in high temperature or humid conditions may lead to discoloration of the connectors. Please make sure to keep them in a controlled temperature and humidity environment.
  - 2. The material of the connectors is prone to moisture absorption. Rapid temperature fluctuations may cause color alterations to the connectors, especially when they are in a moist condition. Please make sure to store the connectors in a dry, well-ventilated area away from direct sunlight.