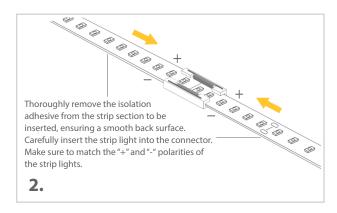

hts; STAF-S2S-L-8 is compatible with  $^{5}$ /<sub>6</sub>" (8mm) wide LED strip lights.
- Easy and effective connection for LED strip lights.
- Eco-friendly anti-corrosion treatment of metal contact plates.





## Specification

| Rated Voltage | 0-36VDC |
|---------------|---------|
| Rated Current | <5A     |
| Color         | Clear   |

| Operating Temperature | 14°F~113°F |
|-----------------------|------------|
| Heat Resistant        | 221°F      |
| Applicable            | 10mm       |

#### **Order Information**



GL LED US LIGHTING reserves the right to modify this specification without prior notices.

#### **Dimensions**



## **Strip to Power Connector STAF-S2P**









## **Strip to Strip Jumper Connector STAF-S2S-J**









## **Strip to Strip Connector STAF-S2S**









### **Strip to Strip Corner Connector STAF-S2S-L-10/8**









- Note: 1. Storing connectors in high temperature or humid conditions may lead to discoloration of the connectors. Please make sure to keep them in a controlled temperature and humidity environment.
  - 2. The material of the connectors is prone to moisture absorption. Rapid temperature fluctuations may cause color alterations to the connectors, especially when they are in a moist condition. Please make sure to store the connectors in a dry, well-ventilated area away from direct sunlight.