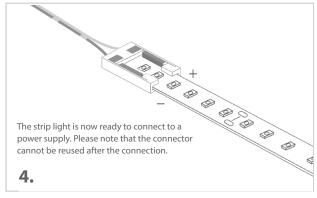

distribution and helps heat dissipation.
- Suitable for  $^{13}$ /<sub>32</sub>" (10mm) wide LED strip lights; STAF-S2S-L-8 is compatible with  $^{5}$ /<sub>6</sub>" (8mm) wide LED strip lights.
- Easy and effective connection for LED strip lights.
- Eco-friendly anti-corrosion treatment of metal contact plates.





## Specification

| Rated Voltage | 0-36VDC |
|---------------|---------|
| Rated Current | <5A     |
| Color         | Clear   |

| Operating Temperature | 14°F~113°F |
|-----------------------|------------|
| Heat Resistant        | 221°F      |
| Applicable            | 10mm       |

#### **Order Information**



GL LED US LIGHTING reserves the right to modify this specification without prior notices.

#### **Dimensions**



## **Strip to Power Connector STAF-S2P**









## **Strip to Strip Jumper Connector STAF-S2S-J**









## **Strip to Strip Connector STAF-S2S**









### **Strip to Strip Corner Connector STAF-S2S-L-10/8**









- Note: 1. Storing connectors in high temperature or humid conditions may lead to discoloration of the connectors. Please make sure to keep them in a controlled temperature and humidity environment.
  - 2. The material of the connectors is prone to moisture absorption. Rapid temperature fluctuations may cause color alterations to the connectors, especially when they are in a moist condition. Please make sure to store the connectors in a dry, well-ventilated area away from direct sunlight.