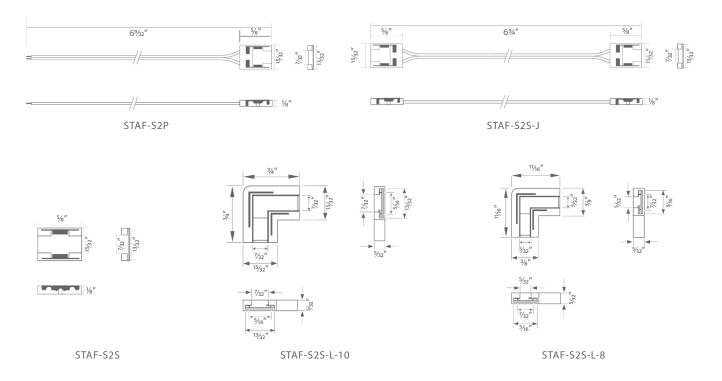

#### **Dimensions**

## **Strip to Power Connector STAF-S2P**

## **Strip to Strip Jumper Connector STAF-S2S-J**

## **Strip to Strip Connector STAF-S2S**

### **Strip to Strip Corner Connector STAF-S2S-L-10/8**

- Note: 1. Storing connectors in high temperature or humid conditions may lead to discoloration of the connectors. Please make sure to keep them in a controlled temperature and humidity environment.
  - 2. The material of the connectors is prone to moisture absorption. Rapid temperature fluctuations may cause color alterations to the connectors, especially when they are in a moist condition. Please make sure to store the connectors in a dry, well-ventilated area away from direct sunlight.