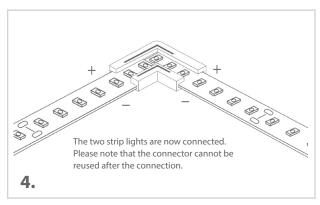

### **Strip to Strip Corner Connector STAF-S2S-L-10/8**

- Note: 1. Storing connectors in high temperature or humid conditions may lead to discoloration of the connectors. Please make sure to keep them in a controlled temperature and humidity environment.
  - 2. The material of the connectors is prone to moisture absorption. Rapid temperature fluctuations may cause color alterations to the connectors, especially when they are in a moist condition. Please make sure to store the connectors in a dry, well-ventilated area away from direct sunlight.