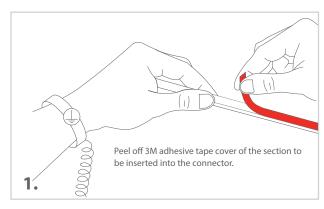

lights; STAF-S2S-L-8 is compatible with  $^{5}$ /<sub>6</sub>" (8mm) wide LED strip lights.
- Easy and effective connection for LED strip lights.
- Eco-friendly anti-corrosion treatment of metal contact plates.





## Specification

| Rated Voltage | 0-36VDC |
|---------------|---------|
| Rated Current | <5A     |
| Color         | Clear   |

| Operating Temperature | 14°F~113°F |
|-----------------------|------------|
| Heat Resistant        | 221°F      |
| Applicable            | 10mm       |

#### **Order Information**



GL LED US LIGHTING reserves the right to modify this specification without prior notices.

#### **Dimensions**



## **Strip to Power Connector STAF-S2P**









## **Strip to Strip Jumper Connector STAF-S2S-J**









## **Strip to Strip Connector STAF-S2S**









### **Strip to Strip Corner Connector STAF-S2S-L-10/8**









- Note: 1. Storing connectors in high temperature or humid conditions may lead to discoloration of the connectors. Please make sure to keep them in a controlled temperature and humidity environment.
  - 2. The material of the connectors is prone to moisture absorption. Rapid temperature fluctuations may cause color alterations to the connectors, especially when they are in a moist condition. Please make sure to store the connectors in a dry, well-ventilated area away from direct sunlight.