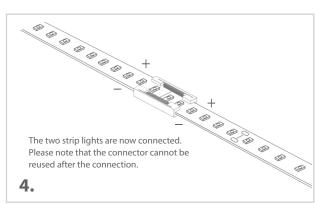

s; STAF-S2S-L-8 is compatible with  $^{5}$ /<sub>6</sub>" (8mm) wide LED strip lights.
- Easy and effective connection for LED strip lights.
- Eco-friendly anti-corrosion treatment of metal contact plates.





## Specification

| Rated Voltage | 0-36VDC |
|---------------|---------|
| Rated Current | <5A     |
| Color         | Clear   |

| Operating Temperature | 14°F~113°F |
|-----------------------|------------|
| Heat Resistant        | 221°F      |
| Applicable            | 10mm       |

#### **Order Information**



GL LED US LIGHTING reserves the right to modify this specification without prior notices.

#### **Dimensions**



## **Strip to Power Connector STAF-S2P**









## **Strip to Strip Jumper Connector STAF-S2S-J**









## **Strip to Strip Connector STAF-S2S**









### **Strip to Strip Corner Connector STAF-S2S-L-10/8**









- Note: 1. Storing connectors in high temperature or humid conditions may lead to discoloration of the connectors. Please make sure to keep them in a controlled temperature and humidity environment.
  - 2. The material of the connectors is prone to moisture absorption. Rapid temperature fluctuations may cause color alterations to the connectors, especially when they are in a moist condition. Please make sure to store the connectors in a dry, well-ventilated area away from direct sunlight.