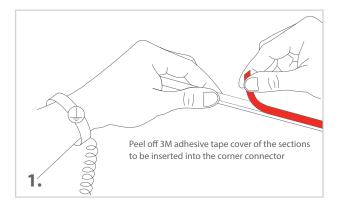

### **Strip to Strip Corner Connector STAF-S2S-L-10/8**

- Note: 1. Storing connectors in high temperature or humid conditions may lead to discoloration of the connectors. Please make sure to keep them in a controlled temperature and humidity environment.
  - 2. The material of the connectors is prone to moisture absorption. Rapid temperature fluctuations may cause color alterations to the connectors, especially when they are in a moist condition. Please make sure to store the connectors in a dry, well-ventilated area away from direct sunlight.