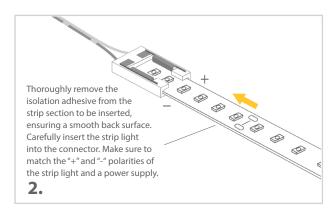

ht distribution and helps heat dissipation.
- Suitable for  $^{13}$ /<sub>32</sub>" (10mm) wide LED strip lights; STAF-S2S-L-8 is compatible with  $^{5}$ /<sub>6</sub>" (8mm) wide LED strip lights.
- Easy and effective connection for LED strip lights.
- Eco-friendly anti-corrosion treatment of metal contact plates.





## Specification

| Rated Voltage | 0-36VDC |
|---------------|---------|
| Rated Current | <5A     |
| Color         | Clear   |

| Operating Temperature | 14°F~113°F |
|-----------------------|------------|
| Heat Resistant        | 221°F      |
| Applicable            | 10mm       |

#### **Order Information**



GL LED US LIGHTING reserves the right to modify this specification without prior notices.

#### **Dimensions**



## **Strip to Power Connector STAF-S2P**









## **Strip to Strip Jumper Connector STAF-S2S-J**









## **Strip to Strip Connector STAF-S2S**









### **Strip to Strip Corner Connector STAF-S2S-L-10/8**









- Note: 1. Storing connectors in high temperature or humid conditions may lead to discoloration of the connectors. Please make sure to keep them in a controlled temperature and humidity environment.
  - 2. The material of the connectors is prone to moisture absorption. Rapid temperature fluctuations may cause color alterations to the connectors, especially when they are in a moist condition. Please make sure to store the connectors in a dry, well-ventilated area away from direct sunlight.