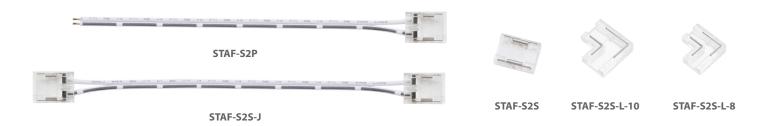

## **Strip to Power Connector STAF-S2P**

## **Strip to Strip Jumper Connector STAF-S2S-J**

## **Strip to Strip Connector STAF-S2S**

### **Strip to Strip Corner Connector STAF-S2S-L-10/8**

- Note: 1. Storing connectors in high temperature or humid conditions may lead to discoloration of the connectors. Please make sure to keep them in a controlled temperature and humidity environment.
  - 2. The material of the connectors is prone to moisture absorption. Rapid temperature fluctuations may cause color alterations to the connectors, especially when they are in a moist condition. Please make sure to store the connectors in a dry, well-ventilated area away from direct sunlight.