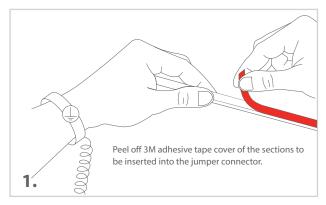

for  $^{13}$ /<sub>32</sub>" (10mm) wide LED strip lights; STAF-S2S-L-8 is compatible with  $^{5}$ /<sub>6</sub>" (8mm) wide LED strip lights.
- Easy and effective connection for LED strip lights.
- Eco-friendly anti-corrosion treatment of metal contact plates.





## Specification

| Rated Voltage | 0-36VDC |
|---------------|---------|
| Rated Current | <5A     |
| Color         | Clear   |

| Operating Temperature | 14°F~113°F |
|-----------------------|------------|
| Heat Resistant        | 221°F      |
| Applicable            | 10mm       |

#### **Order Information**



GL LED US LIGHTING reserves the right to modify this specification without prior notices.

#### **Dimensions**



## **Strip to Power Connector STAF-S2P**









## **Strip to Strip Jumper Connector STAF-S2S-J**









## **Strip to Strip Connector STAF-S2S**









### **Strip to Strip Corner Connector STAF-S2S-L-10/8**









- Note: 1. Storing connectors in high temperature or humid conditions may lead to discoloration of the connectors. Please make sure to keep them in a controlled temperature and humidity environment.
  - 2. The material of the connectors is prone to moisture absorption. Rapid temperature fluctuations may cause color alterations to the connectors, especially when they are in a moist condition. Please make sure to store the connectors in a dry, well-ventilated area away from direct sunlight.