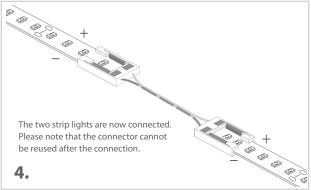

^{13}$ /<sub>32</sub>" (10mm) wide LED strip lights; STAF-S2S-L-8 is compatible with  $^{5}$ /<sub>6</sub>" (8mm) wide LED strip lights.
- Easy and effective connection for LED strip lights.
- Eco-friendly anti-corrosion treatment of metal contact plates.





## Specification

| Rated Voltage | 0-36VDC |
|---------------|---------|
| Rated Current | <5A     |
| Color         | Clear   |

| Operating Temperature | 14°F~113°F |
|-----------------------|------------|
| Heat Resistant        | 221°F      |
| Applicable            | 10mm       |

#### **Order Information**



GL LED US LIGHTING reserves the right to modify this specification without prior notices.

#### **Dimensions**



## **Strip to Power Connector STAF-S2P**









## **Strip to Strip Jumper Connector STAF-S2S-J**









## **Strip to Strip Connector STAF-S2S**









### **Strip to Strip Corner Connector STAF-S2S-L-10/8**









- Note: 1. Storing connectors in high temperature or humid conditions may lead to discoloration of the connectors. Please make sure to keep them in a controlled temperature and humidity environment.
  - 2. The material of the connectors is prone to moisture absorption. Rapid temperature fluctuations may cause color alterations to the connectors, especially when they are in a moist condition. Please make sure to store the connectors in a dry, well-ventilated area away from direct sunlight.