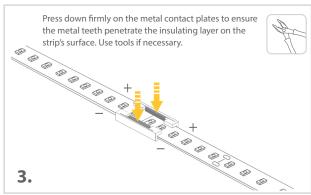

ights; STAF-S2S-L-8 is compatible with  $^{5}$ /<sub>6</sub>" (8mm) wide LED strip lights.
- Easy and effective connection for LED strip lights.
- Eco-friendly anti-corrosion treatment of metal contact plates.





## Specification

| Rated Voltage | 0-36VDC |
|---------------|---------|
| Rated Current | <5A     |
| Color         | Clear   |

| Operating Temperature | 14°F~113°F |
|-----------------------|------------|
| Heat Resistant        | 221°F      |
| Applicable            | 10mm       |

#### **Order Information**



GL LED US LIGHTING reserves the right to modify this specification without prior notices.

#### **Dimensions**



## **Strip to Power Connector STAF-S2P**









## **Strip to Strip Jumper Connector STAF-S2S-J**









## **Strip to Strip Connector STAF-S2S**









### **Strip to Strip Corner Connector STAF-S2S-L-10/8**









- Note: 1. Storing connectors in high temperature or humid conditions may lead to discoloration of the connectors. Please make sure to keep them in a controlled temperature and humidity environment.
  - 2. The material of the connectors is prone to moisture absorption. Rapid temperature fluctuations may cause color alterations to the connectors, especially when they are in a moist condition. Please make sure to store the connectors in a dry, well-ventilated area away from direct sunlight.