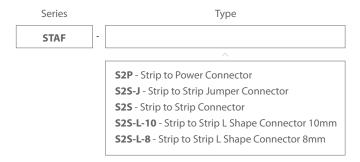

#### **Order Information**

GL LED US LIGHTING reserves the right to modify this specification without prior notices.

## **Strip to Power Connector STAF-S2P**

## **Strip to Strip Jumper Connector STAF-S2S-J**

## **Strip to Strip Connector STAF-S2S**

### **Strip to Strip Corner Connector STAF-S2S-L-10/8**

- Note: 1. Storing connectors in high temperature or humid conditions may lead to discoloration of the connectors. Please make sure to keep them in a controlled temperature and humidity environment.
  - 2. The material of the connectors is prone to moisture absorption. Rapid temperature fluctuations may cause color alterations to the connectors, especially when they are in a moist condition. Please make sure to store the connectors in a dry, well-ventilated area away from direct sunlight.