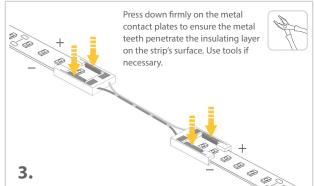

r  $^{13}$ /<sub>32</sub>" (10mm) wide LED strip lights; STAF-S2S-L-8 is compatible with  $^{5}$ /<sub>6</sub>" (8mm) wide LED strip lights.
- Easy and effective connection for LED strip lights.
- Eco-friendly anti-corrosion treatment of metal contact plates.





## Specification

| Rated Voltage | 0-36VDC |
|---------------|---------|
| Rated Current | <5A     |
| Color         | Clear   |

| Operating Temperature | 14°F~113°F |
|-----------------------|------------|
| Heat Resistant        | 221°F      |
| Applicable            | 10mm       |

#### **Order Information**



GL LED US LIGHTING reserves the right to modify this specification without prior notices.

#### **Dimensions**



## **Strip to Power Connector STAF-S2P**









## **Strip to Strip Jumper Connector STAF-S2S-J**









## **Strip to Strip Connector STAF-S2S**









### **Strip to Strip Corner Connector STAF-S2S-L-10/8**









- Note: 1. Storing connectors in high temperature or humid conditions may lead to discoloration of the connectors. Please make sure to keep them in a controlled temperature and humidity environment.
  - 2. The material of the connectors is prone to moisture absorption. Rapid temperature fluctuations may cause color alterations to the connectors, especially when they are in a moist condition. Please make sure to store the connectors in a dry, well-ventilated area away from direct sunlight.