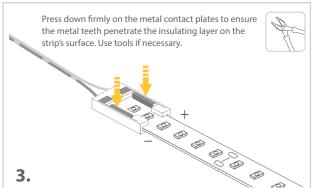

ight distribution and helps heat dissipation.
- Suitable for  $^{13}$ /<sub>32</sub>" (10mm) wide LED strip lights; STAF-S2S-L-8 is compatible with  $^{5}$ /<sub>6</sub>" (8mm) wide LED strip lights.
- Easy and effective connection for LED strip lights.
- Eco-friendly anti-corrosion treatment of metal contact plates.





## Specification

| Rated Voltage | 0-36VDC |
|---------------|---------|
| Rated Current | <5A     |
| Color         | Clear   |

| Operating Temperature | 14°F~113°F |
|-----------------------|------------|
| Heat Resistant        | 221°F      |
| Applicable            | 10mm       |

#### **Order Information**



GL LED US LIGHTING reserves the right to modify this specification without prior notices.

#### **Dimensions**



## **Strip to Power Connector STAF-S2P**









## **Strip to Strip Jumper Connector STAF-S2S-J**









## **Strip to Strip Connector STAF-S2S**









### **Strip to Strip Corner Connector STAF-S2S-L-10/8**









- Note: 1. Storing connectors in high temperature or humid conditions may lead to discoloration of the connectors. Please make sure to keep them in a controlled temperature and humidity environment.
  - 2. The material of the connectors is prone to moisture absorption. Rapid temperature fluctuations may cause color alterations to the connectors, especially when they are in a moist condition. Please make sure to store the connectors in a dry, well-ventilated area away from direct sunlight.