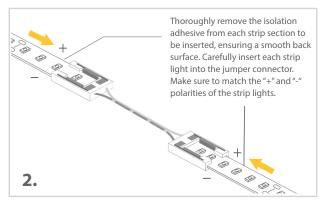

$^{13}$ /<sub>32</sub>" (10mm) wide LED strip lights; STAF-S2S-L-8 is compatible with  $^{5}$ /<sub>6</sub>" (8mm) wide LED strip lights.
- Easy and effective connection for LED strip lights.
- Eco-friendly anti-corrosion treatment of metal contact plates.





## Specification

| Rated Voltage | 0-36VDC |
|---------------|---------|
| Rated Current | <5A     |
| Color         | Clear   |

| Operating Temperature | 14°F~113°F |
|-----------------------|------------|
| Heat Resistant        | 221°F      |
| Applicable            | 10mm       |

#### **Order Information**



GL LED US LIGHTING reserves the right to modify this specification without prior notices.

#### **Dimensions**



## **Strip to Power Connector STAF-S2P**









## **Strip to Strip Jumper Connector STAF-S2S-J**









## **Strip to Strip Connector STAF-S2S**









### **Strip to Strip Corner Connector STAF-S2S-L-10/8**









- Note: 1. Storing connectors in high temperature or humid conditions may lead to discoloration of the connectors. Please make sure to keep them in a controlled temperature and humidity environment.
  - 2. The material of the connectors is prone to moisture absorption. Rapid temperature fluctuations may cause color alterations to the connectors, especially when they are in a moist condition. Please make sure to store the connectors in a dry, well-ventilated area away from direct sunlight.