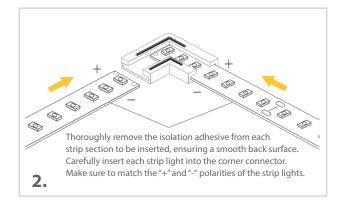

### **Strip to Strip Corner Connector STAF-S2S-L-10/8**

- Note: 1. Storing connectors in high temperature or humid conditions may lead to discoloration of the connectors. Please make sure to keep them in a controlled temperature and humidity environment.
  - 2. The material of the connectors is prone to moisture absorption. Rapid temperature fluctuations may cause color alterations to the connectors, especially when they are in a moist condition. Please make sure to store the connectors in a dry, well-ventilated area away from direct sunlight.