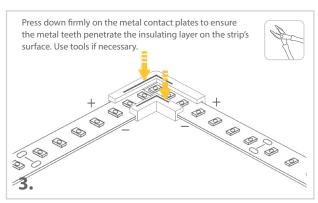

### **Strip to Strip Corner Connector STAF-S2S-L-10/8**

- Note: 1. Storing connectors in high temperature or humid conditions may lead to discoloration of the connectors. Please make sure to keep them in a controlled temperature and humidity environment.
  - 2. The material of the connectors is prone to moisture absorption. Rapid temperature fluctuations may cause color alterations to the connectors, especially when they are in a moist condition. Please make sure to store the connectors in a dry, well-ventilated area away from direct sunlight.