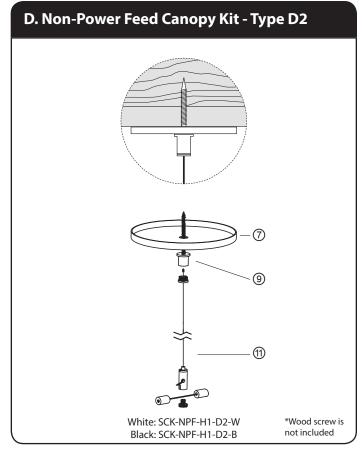

#### **Parts list:**

- 1) Bracket Bar with Ground Screw
- ② Two Holes Canopy (White/Black)
- 3 Male Coupler
- 4 Female Coupler
- ⑤ Canopy with Mounting Plate (White/Black)
- ⑤ Toggle Bolt Anchor
- Single Hole Canopy (White/Black)
- ® M1/8 to M10 Adapter
- 1 Grid Clip
- 1 Double Heads Suspension Cable

#### **Canopy Color:**

Black, White