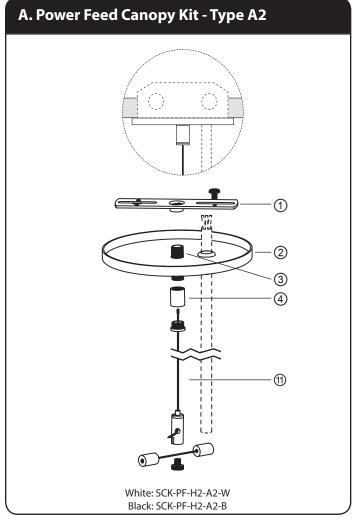

#### **Parts list:**

- 1) Bracket Bar with Ground Screw
- ② Two Holes Canopy (White/Black)
- 3 Male Coupler
- 4 Female Coupler
- ⑤ Canopy with Mounting Plate (White/Black)
- ⑤ Toggle Bolt Anchor
- Single Hole Canopy (White/Black)
- ® M1/8 to M10 Adapter
- 1 Grid Clip
- 1 Double Heads Suspension Cable

#### **Canopy Color:**

Black, White

#### **Suspension Cable Length:**

6.5f

- 10ft, 20ft suspension cable is available (sold separately)

#### **Maximum Weight Hanging:**

15lbs