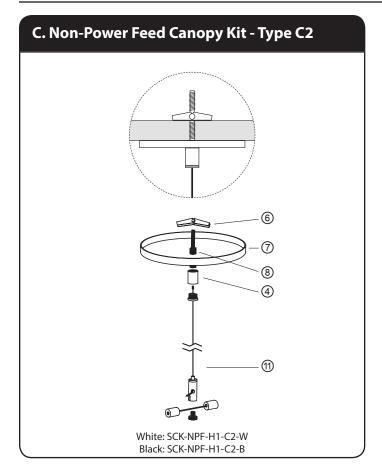

#### **Parts list:**

- 1) Bracket Bar with Ground Screw
- ② Two Holes Canopy (White/Black)
- 3 Male Coupler
- 4 Female Coupler
- ⑤ Canopy with Mounting Plate (White/Black)
- ⑤ Toggle Bolt Anchor
- Single Hole Canopy (White/Black)
- ® M1/8 to M10 Adapter
- 1 Grid Clip
- 1 Double Heads Suspension Cable

#### **Canopy Color:**

Black, White