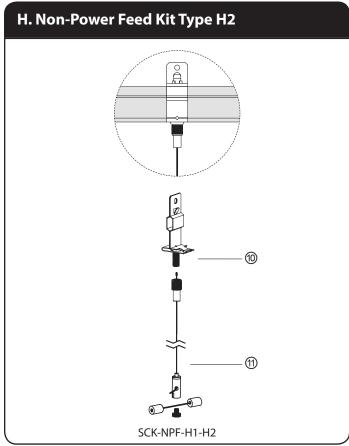

#### **Parts list:**

- 1) Bracket Bar with Ground Screw
- ② Two Holes Canopy (White/Black)
- 3 Male Coupler
- 4 Female Coupler
- ⑤ Canopy with Mounting Plate (White/Black)
- ⑤ Toggle Bolt Anchor
- Single Hole Canopy (White/Black)
- ® M1/8 to M10 Adapter
- 1 Grid Clip
- 1 Double Heads Suspension Cable

#### **Canopy Color:**

Black, White