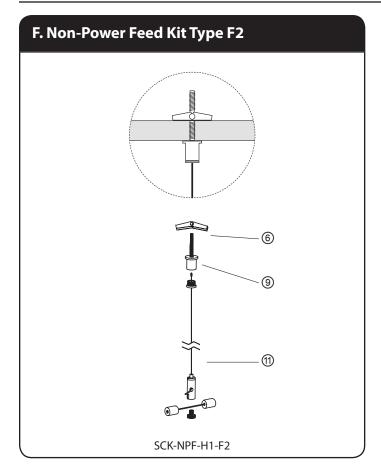

#### **Parts list:**

- 1) Bracket Bar with Ground Screw
- ② Two Holes Canopy (White/Black)
- 3 Male Coupler
- 4 Female Coupler
- ⑤ Canopy with Mounting Plate (White/Black)
- ⑤ Toggle Bolt Anchor
- Single Hole Canopy (White/Black)
- ® M1/8 to M10 Adapter
- 1 Grid Clip
- 1 Double Heads Suspension Cable

#### **Canopy Color:**

Black, White