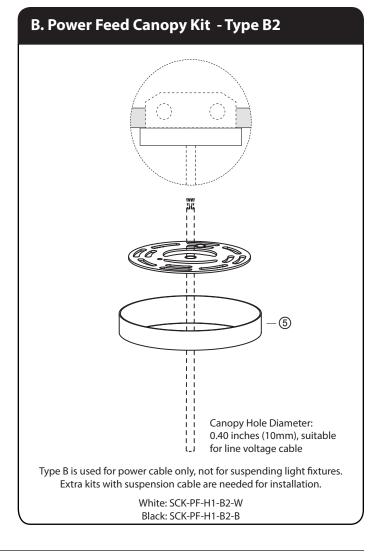

#### **Parts list:**

- 1) Bracket Bar with Ground Screw
- ② Two Holes Canopy (White/Black)
- 3 Male Coupler
- 4 Female Coupler
- ⑤ Canopy with Mounting Plate (White/Black)
- ⑤ Toggle Bolt Anchor
- Single Hole Canopy (White/Black)
- ® M1/8 to M10 Adapter
- 1 Grid Clip
- 1 Double Heads Suspension Cable

#### **Canopy Color:**

Black, White