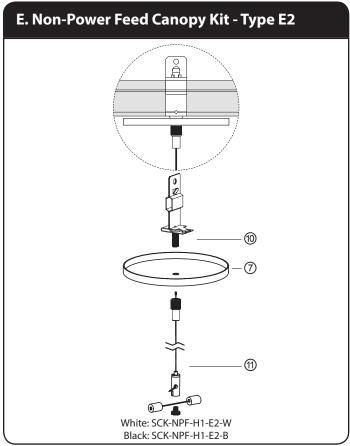

#### **Parts list:**

- 1) Bracket Bar with Ground Screw
- ② Two Holes Canopy (White/Black)
- 3 Male Coupler
- 4 Female Coupler
- ⑤ Canopy with Mounting Plate (White/Black)
- ⑤ Toggle Bolt Anchor
- Single Hole Canopy (White/Black)
- ® M1/8 to M10 Adapter
- 1 Grid Clip
- 1 Double Heads Suspension Cable

#### **Canopy Color:**

Black, White