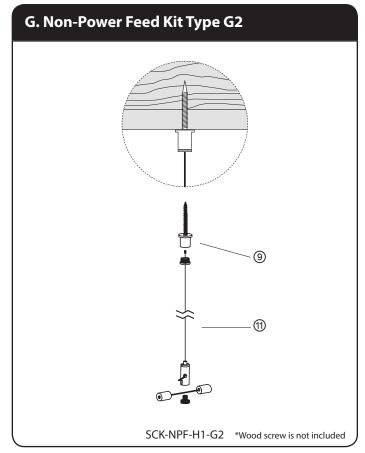

#### **Parts list:**

- 1) Bracket Bar with Ground Screw
- ② Two Holes Canopy (White/Black)
- 3 Male Coupler
- 4 Female Coupler
- ⑤ Canopy with Mounting Plate (White/Black)
- ⑤ Toggle Bolt Anchor
- Single Hole Canopy (White/Black)
- ® M1/8 to M10 Adapter
- 1 Grid Clip
- 1 Double Heads Suspension Cable

#### **Canopy Color:**

Black, White