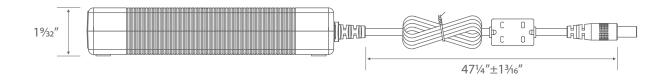

### **Dimensions**

## **Specification**

| Input Voltage                 | 100-240VAC<br>2A                     |  |  |
|-------------------------------|--------------------------------------|--|--|
| Maximum Input Current         |                                      |  |  |
| Input Connection              | 1-15P (standard two-prong wall plug) |  |  |
| Output Voltage                | 24VDC                                |  |  |
| Output Wattage                | 96W                                  |  |  |
| Maximum Output Current        | 4A                                   |  |  |
| Output Connection             | DC barrel jack (7/32"/3/32")         |  |  |
| Ambient Operating Temperature | 32°-104°F                            |  |  |