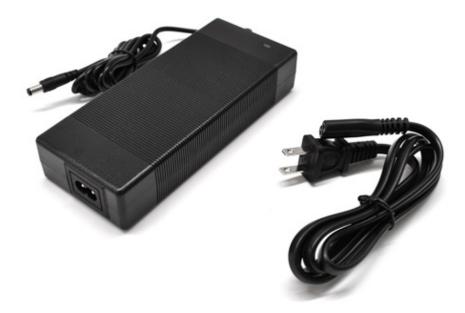

# LED Power Adapter - TPZ-96W-24V

TPZ Series LED Transformers are an excellent solution for powering low voltage LED lights such as strips and light bars and pluging into the wall directly.

#### **Features**

- 120VAC input
- 12VDC or 24VDC output versions available
- 5.5 mm barrel connector output
  - UL 2 YEAR WARRANTY

- 1-15P wall plug
- UL listed
- 2yrs warranty