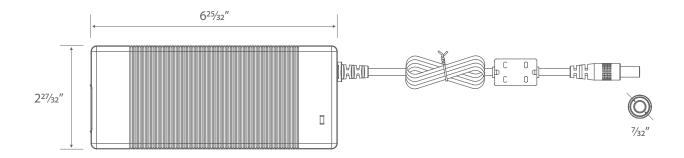

### **Dimensions**

## **Specification**

| Input Voltage                 | 100-240VAC<br>2A                     |  |  |
|-------------------------------|--------------------------------------|--|--|
| Maximum Input Current         |                                      |  |  |
| Input Connection              | 1-15P (standard two-prong wall plug) |  |  |
| Output Voltage                | 24VDC                                |  |  |
| Output Wattage                | 96W                                  |  |  |
| Maximum Output Current        | 4A                                   |  |  |
| Output Connection             | DC barrel jack (7/32"/3/32")         |  |  |
| Ambient Operating Temperature | 32°-104°F                            |  |  |