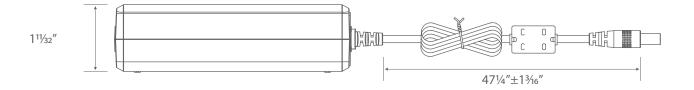

---------------------------------|--|
| Maximum Input Current         | 1.8A                                 |  |
| Input Connection              | 1-15P (standard two-prong wall plug) |  |
| Output Voltage                | 12VDC                                |  |
| Output Wattage                | 60W                                  |  |
| Maximum Output Current        | 5A                                   |  |
| Output Connection             | DC barrel jack (⅓32"/⅓32")           |  |
| Ambient Operating Temperature | 32°-104°F                            |  |

#### **Order Information**

| Series | Power | Voltage |
|--------|-------|---------|
| TPZ    | 60W   | - 12V   |

GL LED US LIGHTING reserves the right to modify this specification without prior notices.

### **Dimensions**





## **Optional Accessories** (Sold Separately)



DC Power Plug Converter P1J-P1I

DC-PLUG-P1J-P1I



DC Power Plug Converter P1J-P1IR

DC-PLUG-P1J-P1IR