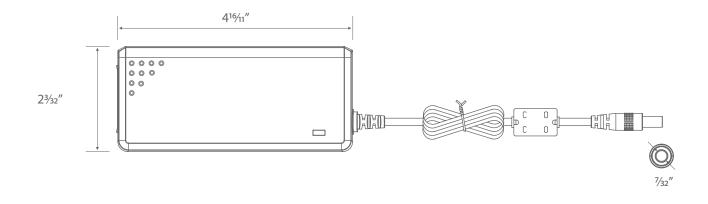

-----------------------------------|--|
| Maximum Input Current         | 1.8A                                 |  |
| Input Connection              | 1-15P (standard two-prong wall plug) |  |
| Output Voltage                | 12VDC                                |  |
| Output Wattage                | 60W                                  |  |
| Maximum Output Current        | 5A                                   |  |
| Output Connection             | DC barrel jack (⅓32"/⅓32")           |  |
| Ambient Operating Temperature | 32°-104°F                            |  |

#### **Order Information**

| Series | Power | Voltage |
|--------|-------|---------|
| TPZ    | 60W   | - 12V   |

GL LED US LIGHTING reserves the right to modify this specification without prior notices.

### **Dimensions**





## **Optional Accessories** (Sold Separately)



DC Power Plug Converter P1J-P1I

DC-PLUG-P1J-P1I



DC Power Plug Converter P1J-P1IR

DC-PLUG-P1J-P1IR