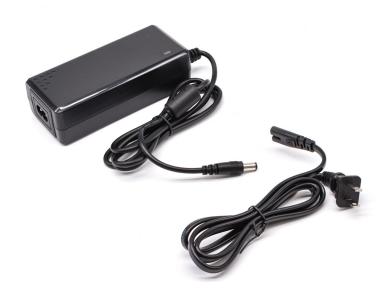

# LED Power Adapter - TPZ-60W-12V

TPZ Series LED Transformers are an excellent solution for powering low voltage LED lights such as strips and light bars and pluging into the wall directly.

#### **Features**

- 120VAC input
- 12VDC or 24VDC output versions available
- 5.5 mm barrel connector output

- 1-15P wall plug
- UL listed
- 2yrs warranty

## **Specification**

| Input Voltage                 | 100-240VAC                           |  |
|-------------------------------|--------------------------------------|--|
| Maximum Input Current         | 1.8A                                 |  |
| Input Connection              | 1-15P (standard two-prong wall plug) |  |
| Output Voltage                | 12VDC                                |  |
| Output Wattage                | 60W                                  |  |
| Maximum Output Current        | 5A                                   |  |
| Output Connection             | DC barrel jack (⅓32"/⅓32")           |  |
| Ambient Operating Temperature | 32°-104°F                            |  |