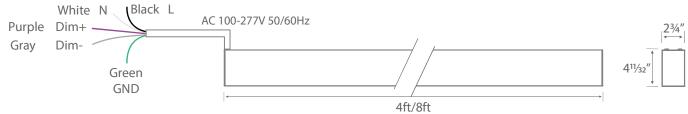

## **Dimension**

| LED Type   | 2835                             |  |  |
|------------|----------------------------------|--|--|
| Reflector  | Milky                            |  |  |
| Dimmable   | 0-10V Dimming                    |  |  |
| Beam angle | 110°                             |  |  |
| CRI        | 80+                              |  |  |
| IP Level   | IP40(Non-waterproof)             |  |  |
| Duo Wined  | 5 wires, 14AWG                   |  |  |
| Pre-Wired  | copper core, L, N, G, DIM+, DIM- |  |  |