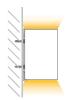

# **Mounting Options**

Suspended Mounting with Power Feed Canopy Kit - Type A2

Suspended Mounting with Non-Power Feed Canopy Kit - Type D2

Side Mounting with Side Mount Kit

<sup>\*</sup>These diagrams are for references only. For more canopy kit options please visit LED Linear Light Accessories on website.