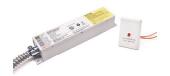

--------------------|--------------------------------------|
| L11070 4ft | 8.21lb     | 59.86lb                         | 505/32 x 5 <sup>29</sup> /32 x 55/32 in | 50 <sup>23</sup> / <sub>32</sub> x 18 <sup>5</sup> / <sub>16</sub> x 11 <sup>1</sup> / <sub>32</sub> in   | 1pcs/inner box, 6 inner boxes/carton |
| L11070 8ft | 15.08lb    | 77.96lb                         | 963% x 529/32 x 55/16 in                | 96 <sup>15</sup> / <sub>16</sub> x 12 <sup>13</sup> / <sub>32</sub> x 11 <sup>11</sup> / <sub>32</sub> in | 1pcs/inner box, 4 inner boxes/carton |

## **Dimension**



## **Accessories & Functional Accessories** (Sold Separately)



Up and Down Illuminate L11070
- Suspension Canopy Kit
SCK-PF-H2-X2-X / SCK-NPF-H1-X2-X



Up and Down Illuminate L11070
- Side Mount Kit
L-11070-SFMK



Emergency Driver YH29FA-25VL

# **Mounting Options**



Suspended Mounting with Power Feed Canopy Kit - Type A2



Suspended Mounting with Non-Power Feed Canopy Kit - Type D2



Side Mounting with Side Mount Kit

<sup>\*</sup>These diagrams are for references only. For more canopy kit options please visit LED Linear Light Accessories on website.