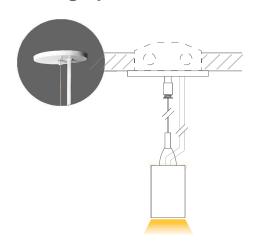

# **Mounting Options**

Suspended Mounting with Power Feed Canopy Kit - Type A2

Suspended Mounting with Non-Power Feed Canopy Kit - Type D2

Side Mounting with Side Mount Kit

<sup>\*</sup>These diagrams are for references only. For more canopy kit options please visit LED Linear Light Accessories on website.