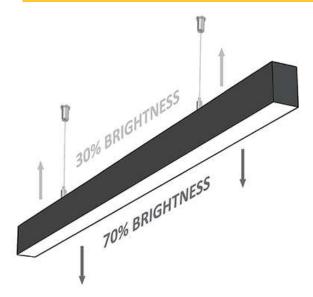

# LED Linear Light - UP AND DOWN ILLUMINATE L1

L11070 series, with excellent 6063 extrusion aluminum, reliable LEDs and PC diffuser, it has high light efficiency and uniform light distribution. It provides up-and down lighting and allows 2 ways of installation: wall mounted and suspendant. It can be widely used as wall lighting for decoration and also main lighting for office, shops, hospital, school and so on.

• Lifespan (hrs): 50,000hr.

Various installation:

• 5 year warranty.