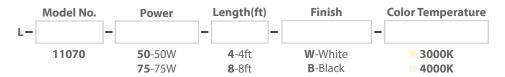

## **Order Information**

# **Specification**

| Length        | 4ft                                      |        | 8ft              |        |  |
|---------------|------------------------------------------|--------|------------------|--------|--|
| Input Voltage | AC 100-277V 50Hz                         |        | AC 100-277V 60Hz |        |  |
| Power         | 50W                                      |        | 75W              |        |  |
| Power Factor  | 0.95+                                    |        |                  |        |  |
| Color         | 3000K                                    | 4000K  | 3000K            | 4000K  |  |
| Brightness    | 4250lm                                   | 4400lm | 6300lm           | 6594lm |  |
| Finish        | Black,White                              |        |                  |        |  |
| Installation  | Suspended, Surface and Recessed Mounting |        |                  |        |  |