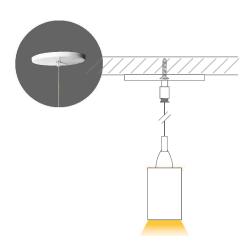

# **Mounting Options**

Suspended Mounting with Power Feed Canopy Kit - Type A2

Suspended Mounting with Non-Power Feed Canopy Kit - Type D2

Side Mounting with Side Mount Kit

<sup>\*</sup>These diagrams are for references only. For more canopy kit options please visit LED Linear Light Accessories on website.