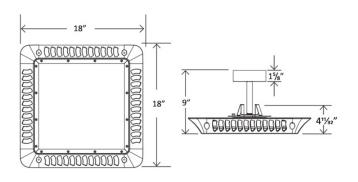

|          |
| WORKING TEMPERATURE | -22°F ~ 113°F        |          |          |          |
| STORAGE TEMPERATURE | -40°F ~ 176°F        |          |          |          |
| OUTDOOR RATING      | Wet location         |          |          |          |
| CABLE               | Input Connect (0.7m) |          |          |          |
| WARRANTY            | 5 year limited       |          |          |          |

# Specification | Canopy Series -- 95W, 120W, 150W, 200W

Motion sensor ready

Optical lens is made of high quality glass material to make the light even and soft.



High performance, die cast heat sink transfers heat from the light engine to the environment, via large cooling fins, drawing heat away from the fixture, and extending the lifespan of the LEDs.

#### **DIMENSION**





#### **PHOTOMETRICS**

#### For complete IES files, please visit our website.

















GL LED US LIGHTING reserves the right to modify this specification without prior notices.