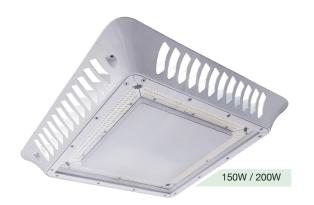

### LED Gas Station Canopy Series -- 95W, 120W, 150W, 200W

GL LED US LIGHTING LED Gas Station Canopy Light series can be widely used in indoor or outdoor lighting (wet location), excellent for gas station, museums, art galleries, shopping malls, parking garage, buildings, lawn, and many more applications.

# Specification | Canopy Series -- 95W, 120W, 150W, 200W

Motion sensor ready

Optical lens is made of high quality glass material to make the light even and soft.

High performance, die cast heat sink transfers heat from the light engine to the environment, via large cooling fins, drawing heat away from the fixture, and extending the lifespan of the LEDs.