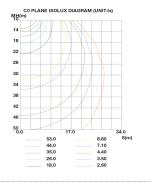

|
| STORAGE TEMPERATURE | -40°F ~ 176°F        |          |          |          |
| OUTDOOR RATING      | Wet location         |          |          |          |
| CABLE               | Input Connect (0.7m) |          |          |          |
| WARRANTY            | 5 year limited       |          |          |          |

# Specification | Canopy Series -- 95W, 120W, 150W, 200W

Motion sensor ready

Optical lens is made of high quality glass material to make the light even and soft.



High performance, die cast heat sink transfers heat from the light engine to the environment, via large cooling fins, drawing heat away from the fixture, and extending the lifespan of the LEDs.

#### **DIMENSION**





#### **PHOTOMETRICS**

#### For complete IES files, please visit our website.

















GL LED US LIGHTING reserves the right to modify this specification without prior notices.