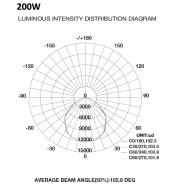

|
| STORAGE TEMPERATURE | -40°F ~ 176°F        |          |          |          |
| OUTDOOR RATING      | Wet location         |          |          |          |
| CABLE               | Input Connect (0.7m) |          |          |          |
| WARRANTY            | 5 year limited       |          |          |          |

# Specification | Canopy Series -- 95W, 120W, 150W, 200W

Motion sensor ready

Optical lens is made of high quality glass material to make the light even and soft.



High performance, die cast heat sink transfers heat from the light engine to the environment, via large cooling fins, drawing heat away from the fixture, and extending the lifespan of the LEDs.

#### **DIMENSION**





#### **PHOTOMETRICS**

#### For complete IES files, please visit our website.

















GL LED US LIGHTING reserves the right to modify this specification without prior notices.