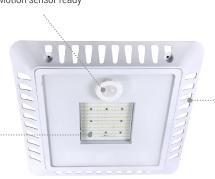

# Specification | Canopy Series -- 95W, 120W, 150W, 200W

Motion sensor ready

Optical lens is made of high quality glass material to make the light even and soft.

High performance, die cast heat sink transfers heat from the light engine to the environment, via large cooling fins, drawing heat away from the fixture, and extending the lifespan of the LEDs.

#### **FEATURES**

- · LED high luminous efficiency and long working life.
- · High efficiency LED Driver, the wide range input voltage AC120-277V.
- · Die-cast aluminum cooling design, high quality and better cooling for LED Tj < 85°C.
- · Excellent optics design, greatly improve the light utilization and evenness.
- Motion sensor control available (Optional)