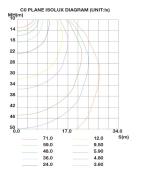

| STORAGE TEMPERATURE | -40°F ~ 176°F        |          |          |          |
| OUTDOOR RATING      | Wet location         |          |          |          |
| CABLE               | Input Connect (0.7m) |          |          |          |
| WARRANTY            | 5 year limited       |          |          |          |

# Specification | Canopy Series -- 95W, 120W, 150W, 200W

Motion sensor ready

Optical lens is made of high quality glass material to make the light even and soft.



High performance, die cast heat sink transfers heat from the light engine to the environment, via large cooling fins, drawing heat away from the fixture, and extending the lifespan of the LEDs.

#### **DIMENSION**





#### **PHOTOMETRICS**

#### For complete IES files, please visit our website.

















GL LED US LIGHTING reserves the right to modify this specification without prior notices.