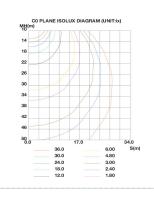

#### **PHOTOMETRICS**

#### BRI810-B-M8

Mounts in an outdoor lighting fixture and provides multi-level control based on motion and/or daylight contribution

Remote Controller

| SPECIFICATION       |                      |          |          |          |
|---------------------|----------------------|----------|----------|----------|
| WATTAGE             | 95W                  | 120W     | 150W     | 200W     |
| LUMEN               | 12721 lm             | 16086 lm | 21250 lm | 28390 lm |
| EFFICACY            | 130 lm/W             | 130 lm/W | 140 lm/W | 140 lm/W |
| CCT                 | 4000K, 5000K         |          |          |          |
| CRI                 | 70                   |          |          |          |
| INPUT VOLTAGE       | AC120-277V           |          |          |          |
| BEAM ANGLE          | 111°                 | 109°     | 10       | 05°      |
| POWER FACTOR        | 0.95 0.98            |          |          | 98       |
| DRIVER EFFICACY     | 90                   | 0%       | 93       | %        |
| DIMMING             | 1-10V dimming        |          |          |          |
| LIFE SPAN           | over 50,000 hrs      |          |          |          |
| WORKING TEMPERATURE | -22°F ~ 113°F        |          |          |          |
| STORAGE TEMPERATURE | -40°F ~ 176°F        |          |          |          |
| OUTDOOR RATING      | Wet location         |          |          |          |
| CABLE               | Input Connect (0.7m) |          |          |          |
| WARRANTY            | 5 year limited       |          |          |          |