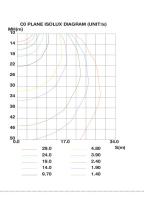

#### **PHOTOMETRICS**

#### BRI810-B-M8

Mounts in an outdoor lighting fixture and provides multi-level control based on motion and/or daylight contribution

Remote Controller

| SPECIFICATION       |                      |          |          |          |
|---------------------|----------------------|----------|----------|----------|
| WATTAGE             | 95W                  | 120W     | 150W     | 200W     |
| LUMEN               | 12721 lm             | 16086 lm | 21250 lm | 28390 lm |
| EFFICACY            | 130 lm/W             | 130 lm/W | 140 lm/W | 140 lm/W |
| CCT                 | 4000K, 5000K         |          |          |          |
| CRI                 | 70                   |          |          |          |
| INPUT VOLTAGE       | AC120-277V           |          |          |          |
| BEAM ANGLE          | 111°                 | 109°     | 10       | 05°      |
| POWER FACTOR        | 0.95 0.98            |          |          | 98       |
| DRIVER EFFICACY     | 90                   | 0%       | 93       | %        |
| DIMMING             | 1-10V dimming        |          |          |          |
| LIFE SPAN           | over 50,000 hrs      |          |          |          |
| WORKING TEMPERATURE | -22°F ~ 113°F        |          |          |          |
| STORAGE TEMPERATURE | -40°F ~ 176°F        |          |          |          |
| OUTDOOR RATING      | Wet location         |          |          |          |
| CABLE               | Input Connect (0.7m) |          |          |          |
| WARRANTY            | 5 year limited       |          |          |          |