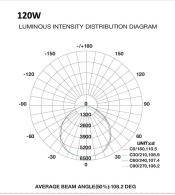

#### **PHOTOMETRICS**

#### BRI810-B-M8

Mounts in an outdoor lighting fixture and provides multi-level control based on motion and/or daylight contribution

Remote Controller

| SPECIFICATION       |                      |          |          |          |
|---------------------|----------------------|----------|----------|----------|
| WATTAGE             | 95W                  | 120W     | 150W     | 200W     |
| LUMEN               | 12721 lm             | 16086 lm | 21250 lm | 28390 lm |
| EFFICACY            | 130 lm/W             | 130 lm/W | 140 lm/W | 140 lm/W |
| CCT                 | 4000K, 5000K         |          |          |          |
| CRI                 | 70                   |          |          |          |
| INPUT VOLTAGE       | AC120-277V           |          |          |          |
| BEAM ANGLE          | 111°                 | 109°     | 10       | 05°      |
| POWER FACTOR        | 0.95 0.98            |          |          | 98       |
| DRIVER EFFICACY     | 90                   | 0%       | 93       | %        |
| DIMMING             | 1-10V dimming        |          |          |          |
| LIFE SPAN           | over 50,000 hrs      |          |          |          |
| WORKING TEMPERATURE | -22°F ~ 113°F        |          |          |          |
| STORAGE TEMPERATURE | -40°F ~ 176°F        |          |          |          |
| OUTDOOR RATING      | Wet location         |          |          |          |
| CABLE               | Input Connect (0.7m) |          |          |          |
| WARRANTY            | 5 year limited       |          |          |          |