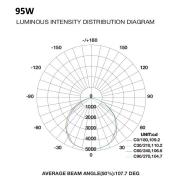

|          |
| STORAGE TEMPERATURE | -40°F ~ 176°F        |          |          |          |
| OUTDOOR RATING      | Wet location         |          |          |          |
| CABLE               | Input Connect (0.7m) |          |          |          |
| WARRANTY            | 5 year limited       |          |          |          |

# Specification | Canopy Series -- 95W, 120W, 150W, 200W

Motion sensor ready

Optical lens is made of high quality glass material to make the light even and soft.



High performance, die cast heat sink transfers heat from the light engine to the environment, via large cooling fins, drawing heat away from the fixture, and extending the lifespan of the LEDs.

#### **DIMENSION**





#### **PHOTOMETRICS**

#### For complete IES files, please visit our website.

















GL LED US LIGHTING reserves the right to modify this specification without prior notices.