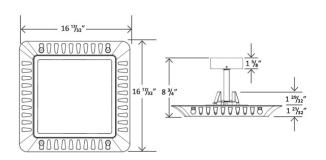

|          |
| WORKING TEMPERATURE | -22°F ~ 113°F        |          |          |          |
| STORAGE TEMPERATURE | -40°F ~ 176°F        |          |          |          |
| OUTDOOR RATING      | Wet location         |          |          |          |
| CABLE               | Input Connect (0.7m) |          |          |          |
| WARRANTY            | 5 year limited       |          |          |          |

# Specification | Canopy Series -- 95W, 120W, 150W, 200W

Motion sensor ready

Optical lens is made of high quality glass material to make the light even and soft.



High performance, die cast heat sink transfers heat from the light engine to the environment, via large cooling fins, drawing heat away from the fixture, and extending the lifespan of the LEDs.

#### **DIMENSION**





#### **PHOTOMETRICS**

#### For complete IES files, please visit our website.

















GL LED US LIGHTING reserves the right to modify this specification without prior notices.