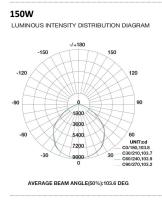

#### **PHOTOMETRICS**

#### BRI810-B-M8

Mounts in an outdoor lighting fixture and provides multi-level control based on motion and/or daylight contribution

Remote Controller

| SPECIFICATION       |                      |          |          |          |
|---------------------|----------------------|----------|----------|----------|
| WATTAGE             | 95W                  | 120W     | 150W     | 200W     |
| LUMEN               | 12721 lm             | 16086 lm | 21250 lm | 28390 lm |
| EFFICACY            | 130 lm/W             | 130 lm/W | 140 lm/W | 140 lm/W |
| CCT                 | 4000K, 5000K         |          |          |          |
| CRI                 | 70                   |          |          |          |
| INPUT VOLTAGE       | AC120-277V           |          |          |          |
| BEAM ANGLE          | 111°                 | 109°     | 10       | 05°      |
| POWER FACTOR        | 0.95 0.98            |          |          | 98       |
| DRIVER EFFICACY     | 90                   | 0%       | 93       | %        |
| DIMMING             | 1-10V dimming        |          |          |          |
| LIFE SPAN           | over 50,000 hrs      |          |          |          |
| WORKING TEMPERATURE | -22°F ~ 113°F        |          |          |          |
| STORAGE TEMPERATURE | -40°F ~ 176°F        |          |          |          |
| OUTDOOR RATING      | Wet location         |          |          |          |
| CABLE               | Input Connect (0.7m) |          |          |          |
| WARRANTY            | 5 year limited       |          |          |          |