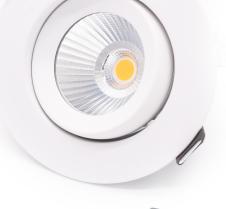

## FOCU 3 1/2" Cutout

Popular market trend, low glare and multi-functional recessed downlight No. GL-DL-FC-8-W-xxxxK/DTW-38

### Features & Benefits

- CREE COB LED
- Die casting aluminum heatsink
- 120V AC input (single unit driver)
- Anti-glare, UGR<19
- Triac/ELV dimming control
- · Spring clips easy installation
- Air-tight, IP44
- Ultraviolet (UV) + Infrared (IR) free light
- Passive cooling system without fans
- 24" twistlock connection cable
- Low profile, suitable for insulation ceiling
- Replace 50-70W Halogen
- Damp location

#### All Direction Tilt - 30°

UGR<19

| Brightness |       |       |       |                              |
|------------|-------|-------|-------|------------------------------|
| ССТ        | 2700K | 3000K | 4000K | Dim to warm<br>(2000K-3000K) |
| Brightness | 533lm | 574lm | 615lm | 39-936lm                     |
| CRI        | 90+   | 90+   | 90+   | 95+                          |