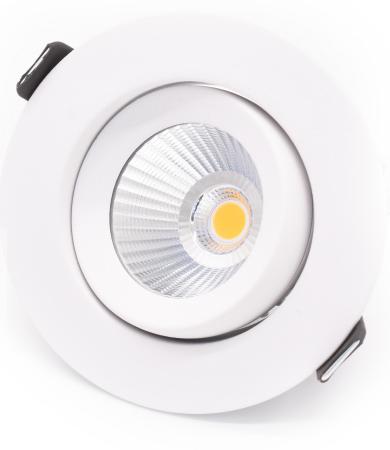

## FOCU 3 1/2" Cutout

Popular market trend, low glare and multi-functional recessed downlight No. GL-DL-FC-8-W-xxxxK/DTW-38

### Features & Benefits

- CREE COB LED
- Die casting aluminum heatsink
- 120V AC input (single unit driver)
- Anti-glare, UGR<19
- Triac/ELV dimming control
- · Spring clips easy installation
- Air-tight, IP44
- Ultraviolet (UV) + Infrared (IR) free light
- Passive cooling system without fans
- 24" twistlock connection cable
- Low profile, suitable for insulation ceiling
- Replace 50-70W Halogen
- Damp location