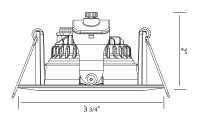

## FOCU 3 1/2" Cutout

Popular market trend, low glare and multi-functional recessed downlight No. GL-DL-FC-8-W-xxxxK/DTW-38

### Features & Benefits

- CREE COB LED
- Die casting aluminum heatsink
- 120V AC input (single unit driver)
- Anti-glare, UGR<19
- Triac/ELV dimming control
- · Spring clips easy installation
- Air-tight, IP44
- Ultraviolet (UV) + Infrared (IR) free light
- Passive cooling system without fans
- 24" twistlock connection cable
- Low profile, suitable for insulation ceiling
- Replace 50-70W Halogen
- Damp location