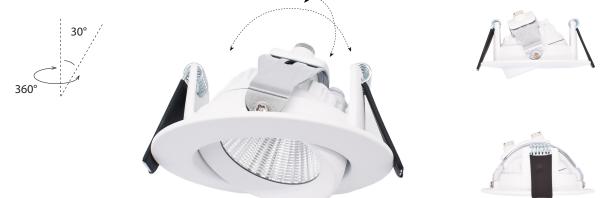

### Features & Benefits

- CREE COB LED
- Die casting aluminum heatsink
- 120V AC input (single unit driver)
- Anti-glare, UGR<19
- Triac/ELV dimming control
- · Spring clips easy installation
- Air-tight, IP44
- Ultraviolet (UV) + Infrared (IR) free light
- Passive cooling system without fans
- 24" twistlock connection cable
- Low profile, suitable for insulation ceiling
- Replace 50-70W Halogen
- Damp location

#### All Direction Tilt - 30°

UGR<19

| Brightness |       |       |       |                              |
|------------|-------|-------|-------|------------------------------|
| ССТ        | 2700K | 3000K | 4000K | Dim to warm<br>(2000K-3000K) |
| Brightness | 533lm | 574lm | 615lm | 39-936lm                     |
| CRI        | 90+   | 90+   | 90+   | 95+                          |