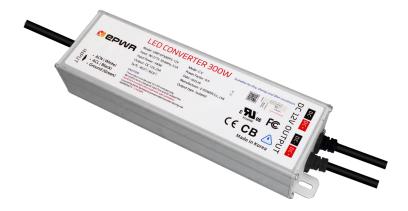

# LED Driver - OMP-300W-12V

OMP-300W-12V is a high-performance driver designed to accommodate input voltages from 90VAC to 277VAC. With an IP rating of 68, it is versatile for a wide variety of applications and delivers a powerful 300W output.

## **Features**

- Constant voltage
- Variable AC input 90-277 VAC, dual output
- IP68 construction with waterproof enclosure
- Suitable for dry, damp and wet location
- Protection: Short circuit / Over temp. / Over voltage

- Aluminum case
- 100% full load burn-in test
- 5 years warranty

Output

 LLC current resonant technology with 92-96% efficiency, reduced size and increased reliability