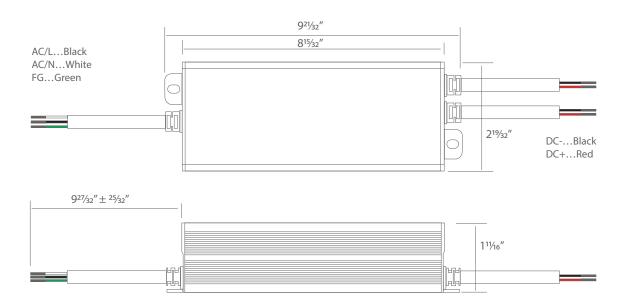

Others

| Net Weight       | 2.1lb                                                        |
|------------------|--------------------------------------------------------------|
| Size (L x W x H) | 9 <sup>1</sup> %2 x 2 <sup>1</sup> %2 x 1 <sup>2</sup> %2 in |
| Packing          | 10PCS/CTN                                                    |

# Dimensions

GL LED US LIGHTING reserves the right to modify this specification without prior notices.