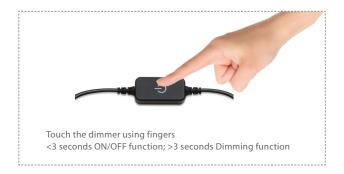

#### Instruction

**ON/OFF:** Short press less than 3 seconds;

**Dimmer:** Long press more than 3 seconds. Brightness level will change in a cycling pattern.