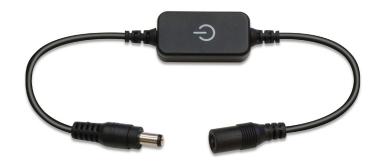

# Inline Touch Dimmer Switch

Inline dimmer is a simple one touch dimmer for LED lights. It provides smooth dimming with the touch of a finger, as well as the power on/off function.

### **Features**

- Operating Voltage: DC 12-24V.
- Connect single color LED light to the DC power adapter, to adjust brightness by long press, and switch on/off by short press.

- Convenient to install, DC standard male and female jack connector, plug and play.
- Suitable for controlling a variety of monochrome lamps with LED as the light source.
- 2 years warranty.