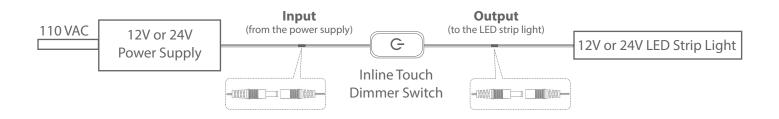

nput Voltage | Output Power | Rated Current | IP Rating           | Certificates | Body Color     |
|--------------|---------------|--------------|---------------|---------------------|--------------|----------------|
| TD-IL-3A-B/W | 12V DC        | 36W          | 3A            | IP20 (Dry location) | RoHS, CE     | Black or White |
|              | 24V DC        | 72W          |               |                     |              |                |

#### Instruction

**ON/OFF:** Short press less than 3 seconds;

**Dimmer:** Long press more than 3 seconds. Brightness level will change in a cycling pattern.



### **Dimension**



Notice

Pay attention to distinguish the input/output interface, if the wrong connection will cause the product to not work or be damaged.

# **Wiring Diagram**