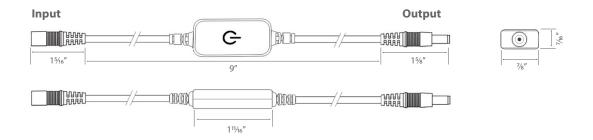

### **Dimension**

Notice

Pay attention to distinguish the input/output interface, if the wrong connection will cause the product to not work or be damaged.