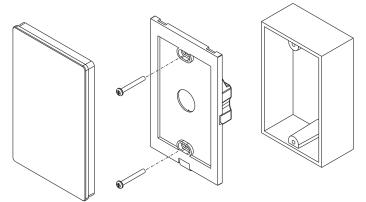

ption     | 200 mA        |  |
| Operating temperature | 0-40°C        |  |
| Relative humidity     | 8% to 80%     |  |
| Dimensions            | 75x120x29.1mm |  |

#### Safety & Warnings

• DO NOT install with power applied to device.

• DO NOT expose the device to moisture.

#### Wiring diagram



Touch sensitive

Control RGBW color

• Waterproof grade: IP20

Glass interface(white & black)Standard DMX512 Signal output

· Control 3 zones synchronously and separately

#### Set DMX Address

This DMX master controller controls 3 zones of DMX decoders by setting DMX decoders' address as follows: DMX decoders with address 001 will be controlled by zone 1, DMX decoders with address 005 will be controlled by zone 2,

DMX decoders with address 009 will be controlled by zone 3.

# Installation