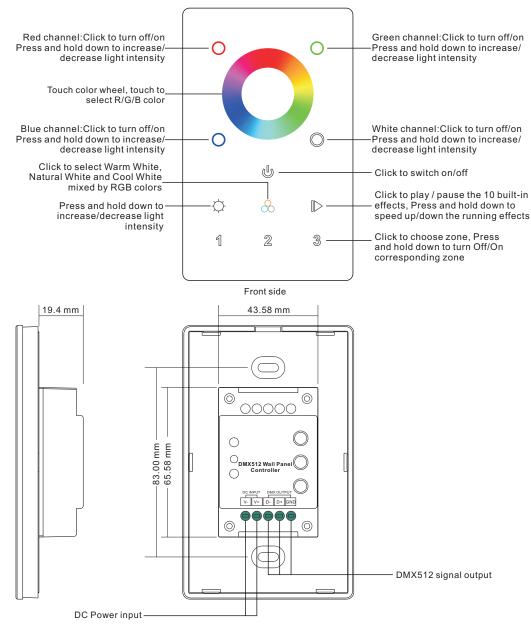

## **Function introduction**

| Output Signal         | DMX512 signal |  |
|-----------------------|---------------|--|
| Power Supply          | 12-24VDC      |  |
| Power consumption     | 200 mA        |  |
| Operating temperature | 0-40°C        |  |
| Relative humidity     | 8% to 80%     |  |
| Dimensions            | 75x120x29.1mm |  |

#### Wiring diagram

Touch sensitive

Control RGBW color

• Waterproof grade: IP20

Glass interface(white & black)Standard DMX512 Signal output

· Control 3 zones synchronously and separately