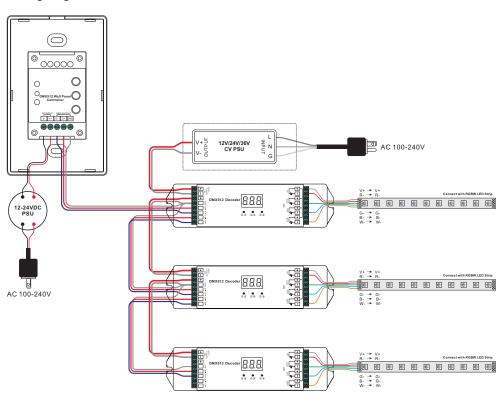

#### Wiring diagram

Touch sensitive

Control RGBW color

• Waterproof grade: IP20

Glass interface(white & black)Standard DMX512 Signal output

· Control 3 zones synchronously and separately

#### Set DMX Address

This DMX master controller controls 3 zones of DMX decoders by setting DMX decoders' address as follows: DMX decoders with address 001 will be controlled by zone 1, DMX decoders with address 005 will be controlled by zone 2,

DMX decoders with address 009 will be controlled by zone 3.