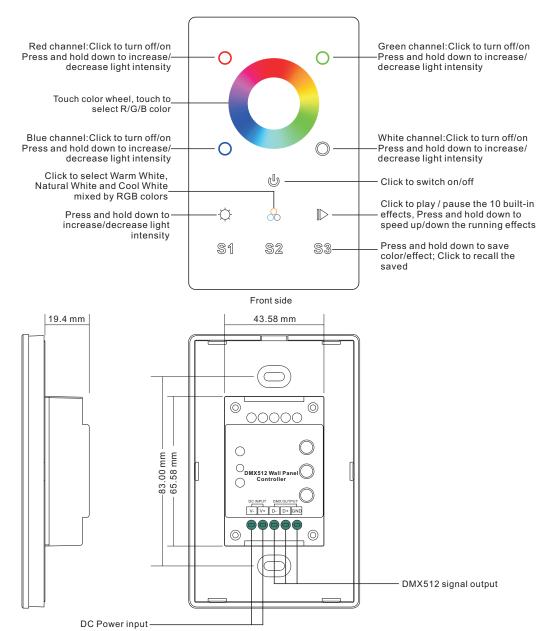

## **Function introduction**

Back side

- · Touch sensitive
- Glass interface(white & black)
- Standard DMX512 Signal output
- · Control RGBW color
- Control 1 zone/area
- Waterproof grade: IP20