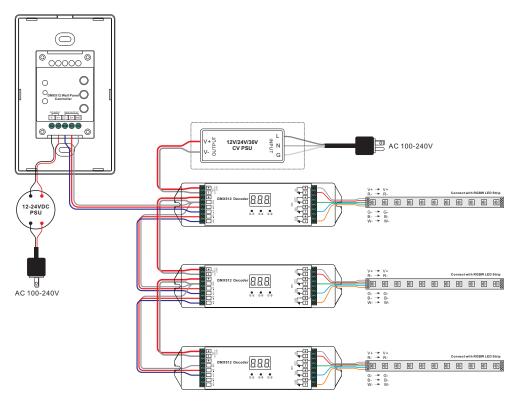

## Wiring diagram

#### Set DMX Address

One DMX master controller can control many DMX Decoders, set all DMX decoders' address as 001. Note: one DMX Decoder has 4 channels, so it occupies 4 DMX addresses 001, 002, 003, 004.