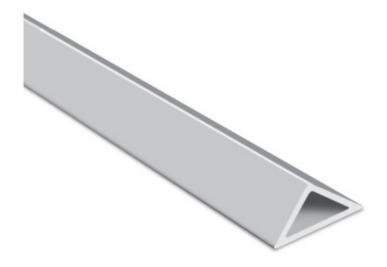

# LED Aluminum Channel - TRIANGLE LX 1410

Triangle LX 1410 is designed for hiding the wire, especially in the showcase. But it also can be used as a very small corner aluminum holder for the strip light.

### **Features**

- Good for hiding wires.
- · Customizable.
- Anodized finish.
- · Low profile design.
- Covers and protect wires.