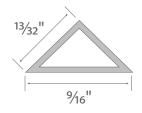

### **Models**

| Model No.    | Finish Color | Dimension (L x W xH)                        | Application |
|--------------|--------------|---------------------------------------------|-------------|
| LX-1410-AL-2 | Silver       | 24 x %6 x <sup>13</sup> / <sub>32</sub> in  | Indoor      |
| LX-1410-AL-8 | Silver       | 94 x %6 x <sup>13</sup> / <sub>32</sub> in  | Indoor      |
| LX-1410-AL-9 | Silver       | 118 x %6 x <sup>13</sup> / <sub>32</sub> in | Indoor      |