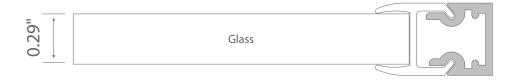

#### Installation

Installing with 0.29in glass

# **Specification**

| Length         | 24in, 94in        |  |  |
|----------------|-------------------|--|--|
| Internal width | 0.29in            |  |  |
| Finish         | Black             |  |  |
| Diffuser       | Milky             |  |  |
| Material       | Anodized Aluminum |  |  |
| Installation   | Glass slide-in    |  |  |
| Accessories    | End cap           |  |  |
|                |                   |  |  |