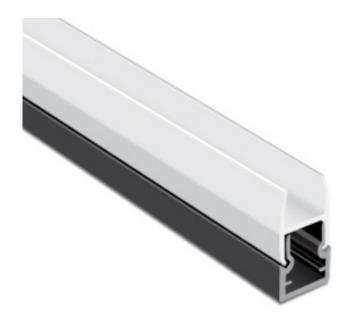

# JH 1686

Glass Edge JH 1686 is specially designed for illuminating glasses. The lip-shaped diffuser is able to spread the light while clipped onto the 0.3in glass.

#### **Features**

- Illuminating 0.3in thick of glass.
- Customizable.
- · Anodized finish.
- Only able to fit NARROW Series(GL-3528-120-XXXXK-12V-IP20-5MM).
- Manufactured with a patented frosted diffuser for maximum lumen output and wider beam distribution.

# **Specification**

| Length         | 24in, 94in        |  |  |
|----------------|-------------------|--|--|
| Internal width | 0.29in            |  |  |
| Finish         | Black             |  |  |
| Diffuser       | Milky             |  |  |
| Material       | Anodized Aluminum |  |  |
| Installation   | Glass slide-in    |  |  |
| Accessories    | End cap           |  |  |
|                |                   |  |  |