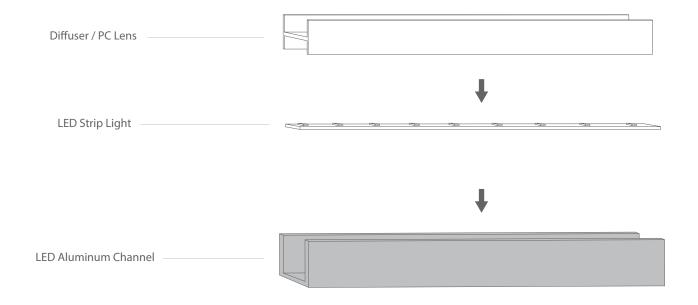

### **Installation Diagram**

## Compatible LED Strip Lights (Sold Separately)

|                                                 | Series | Model No.                      | Width | LED Quantity |
|-------------------------------------------------|--------|--------------------------------|-------|--------------|
| *ALIPHOC ALL ALL ALL ALL ALL ALL ALL ALL ALL AL | NARROW | GL-3528-120-xxxxK-12V-IP20-5MM | 0.2in | 36 LEDs/ft   |