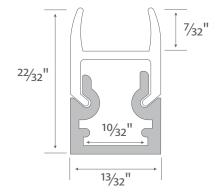

# **Specification**

| Length         | 24in, 94in        |  |  |
|----------------|-------------------|--|--|
| Internal width | 0.29in            |  |  |
| Finish         | Black             |  |  |
| Diffuser       | Milky             |  |  |
| Material       | Anodized Aluminum |  |  |
| Installation   | Glass slide-in    |  |  |
| Accessories    | End cap           |  |  |
|                |                   |  |  |

### **Installation Diagram**

#### Installation

Installing with 0.29in glass