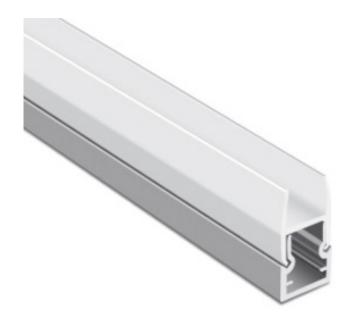

# LED Aluminum Channel - GLASS EDGE

# JH 1686

Glass Edge JH 1686 is specially designed for illuminating glasses. The lip-shaped diffuser is able to spread the light while clipped onto the 0.3in glass.

#### **Features**

- Illuminating 0.3in thick of glass.
- · Customizable.
- · Anodized finish.
- Only able to fit NARROW Series(GL-3528-120-XXXXK-12V-IP20-5MM).
- Manufactured with a patented frosted diffuser for maximum lumen output and wider beam distribution.