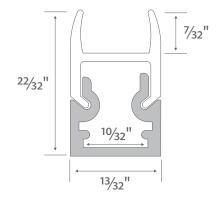

# **Specification**

| Length         | 24in, 94in        |  |
|----------------|-------------------|--|
| Internal width | 0.29in            |  |
| Finish         | Silver            |  |
| Diffuser       | Milky             |  |
| Material       | Anodized Aluminum |  |
| Installation   | Glass slide-in    |  |
| Accessories    | End cap           |  |
|                |                   |  |

### **Installation Diagram**

#### Installation

Installing with 0.29in glass