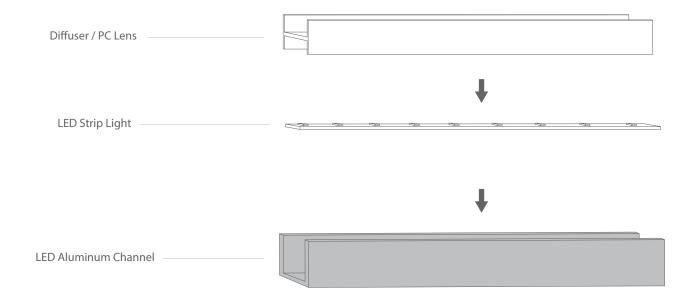

### **Installation Diagram**

# LED Aluminum Channel - GLASS EDGE

# JH 1686

Glass Edge JH 1686 is specially designed for illuminating glasses. The lip-shaped diffuser is able to spread the light while clipped onto the 0.3in glass.