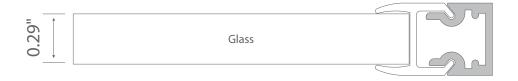

#### Installation

Installing with 0.29in glass

# **Specification**

| Length         | 24in, 94in        |  |
|----------------|-------------------|--|
| Internal width | 0.29in            |  |
| Finish         | Silver            |  |
| Diffuser       | Milky             |  |
| Material       | Anodized Aluminum |  |
| Installation   | Glass slide-in    |  |
| Accessories    | End cap           |  |
|                |                   |  |