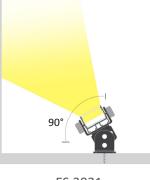

#### Surface Mount

Adjustable Angle

#### 0

90°

# **Lighting Diagram**

GL LED US LIGHTING reserves the right to modify this specification without prior notices.