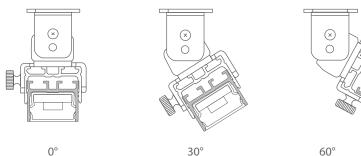

|  |  |
| Installation   | Surface Mount                 |  |  |
| Accessories    | End cap, Mounting, Connecting |  |  |

# Models

| Model No.      | Finish Color | Diffuser Type | Dimension (L x W xH) | Application |
|----------------|--------------|---------------|----------------------|-------------|
| ES-3021-AL-8-C | Black        | Clear         | 96x1³/16x²7⁄32in     | Indoor      |

## Accessories (Sold Separately)

#### **Mounting Accessories**











ES 3021 End Caps ES-3021-EC-B

Metal Clip

Mounting Clip ES-3021-MC

Adjustable Bracket ES-3021-AJB-B

AL Straight Extend Connector-Type AL-EX-VB

GL LED US LIGHTING reserves the right to modify this specification without prior notices.

# G.L. LED US LIGHTING

## **Mounting Options**

#### Surface Mount



Adjustable Angle





#### 0

90°

# **Lighting Diagram**









GL LED US LIGHTING reserves the right to modify this specification without prior notices.