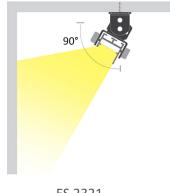

#### Surface Mount

Adjustable Angle

#### 0

90°

# **Lighting Diagram**

GL LED US LIGHTING reserves the right to modify this specification without prior notices.