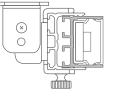

# LED Aluminum Channel - <mark>ES3021 LINEAR</mark> ES 3021

ES3021 LINEAR is ideal for surface mounting of LED Wall Washer Strip Light. While installing, connectors can also help ES 3021 LINEAR to achieve different shapes.

### Features

- Surface mounting.
- Customizable.
- Anodized extruded aluminum
- Covers and protect LED strip light.
- Work Environment / IP Rating: IP20