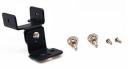

#### **Mounting Accessories**

ES 3021 End Caps ES-3021-EC-B

Metal Clip

Mounting Clip ES-3021-MC

Adjustable Bracket ES-3021-AJB-B

AL Straight Extend Connector-Type AL-EX-VB

GL LED US LIGHTING reserves the right to modify this specification without prior notices.