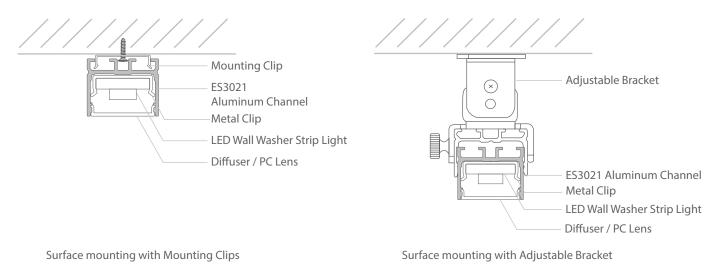

d Extruded Aluminum    |  |  |
| Installation   | Surface Mount                 |  |  |
| Accessories    | End cap, Mounting, Connecting |  |  |

# Models

| Model No.      | Finish Color | Diffuser Type | Dimension (L x W xH) | Application |
|----------------|--------------|---------------|----------------------|-------------|
| ES-3021-AL-8-C | Black        | Clear         | 96x1³/16x²7⁄32in     | Indoor      |

## Accessories (Sold Separately)

#### **Mounting Accessories**











ES 3021 End Caps ES-3021-EC-B

Metal Clip

Mounting Clip ES-3021-MC

Adjustable Bracket ES-3021-AJB-B

AL Straight Extend Connector-Type AL-EX-VB

GL LED US LIGHTING reserves the right to modify this specification without prior notices.

# G.L. LED US LIGHTING

## **Mounting Options**

#### Surface Mount



Adjustable Angle





#### 0

90°

# **Lighting Diagram**









GL LED US LIGHTING reserves the right to modify this specification without prior notices.