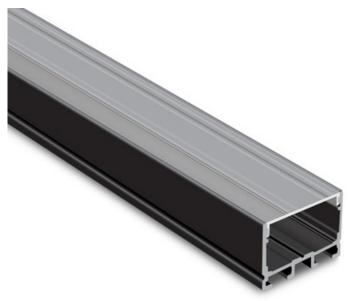

# LED Aluminum Channel - <mark>ES3021 LINEAR</mark> ES 3021

ES3021 LINEAR is ideal for surface mounting of LED Wall Washer Strip Light. While installing, connectors can also help ES 3021 LINEAR to achieve different shapes.

### Features

- Surface mounting.
- Customizable.
- Anodized extruded aluminum
- Covers and protect LED strip light.
- Work Environment / IP Rating: IP20

# Specification

| Length         | 96in                          |  |  |
|----------------|-------------------------------|--|--|
| Internal width | 1¾sin                         |  |  |
| Finish         | Black                         |  |  |
| Diffuser       | Clear                         |  |  |
| Material       | Anodized Extruded Aluminum    |  |  |
| Installation   | Surface Mount                 |  |  |
| Accessories    | End cap, Mounting, Connecting |  |  |

# Models

| Model No.      | Finish Color | Diffuser Type | Dimension (L x W xH) | Application |
|----------------|--------------|---------------|----------------------|-------------|
| ES-3021-AL-8-C | Black        | Clear         | 96x1³/16x²7⁄32in     | Indoor      |