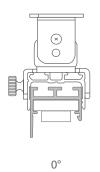

unt              |  |  |
| Accessories    | Mounting, Connecting       |  |  |
|                |                            |  |  |



#### **Models**

| Model No.    | Finish Color | Dimension (L x W xH)                       | Application |
|--------------|--------------|--------------------------------------------|-------------|
| ES-2321-AL-4 | Silver       | 48x <sup>15</sup> /16x <sup>29</sup> /32in | Indoor      |

## **Accessories** (Sold Separately)

#### **Mounting Accessories**



Metal Clip ES-2321-MC-I



Mounting Clip ES-2321-MC-O



Adjustable Bracket ES-2321-AJB-S



AL Straight Extend Connector-Type B **AL-EX-VB** 

## **Mounting Options**

#### **Surface Mount**





Surface mounting with Mounting Clips

Surface mounting with Adjustable Bracket

## **Adjustable Angle**









## **Lighting Diagram**





ES 3021