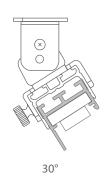

t              |  |  |
| Accessories    | Mounting, Connecting       |  |  |
|                |                            |  |  |



#### **Models**

| Model No.    | Finish Color | Dimension (L x W xH)                       | Application |
|--------------|--------------|--------------------------------------------|-------------|
| ES-2321-AL-4 | Silver       | 48x <sup>15</sup> /16x <sup>29</sup> /32in | Indoor      |

## **Accessories** (Sold Separately)

#### **Mounting Accessories**



Metal Clip ES-2321-MC-I



Mounting Clip ES-2321-MC-O



Adjustable Bracket ES-2321-AJB-S



AL Straight Extend Connector-Type B **AL-EX-VB** 

## **Mounting Options**

#### **Surface Mount**





Surface mounting with Mounting Clips

Surface mounting with Adjustable Bracket

## **Adjustable Angle**









## **Lighting Diagram**





ES 3021