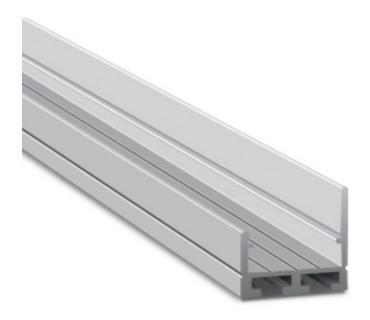

# LED Aluminum Channel - ES2321 LINEAR ES 2321

ES 2321 LINEAR is ideal for surface mounting of LED Wall Washer Strip Light. While installing, connectors can also help ES 2321 LINEAR to achieve different shapes.

#### **Features**

- · Surface mounting.
- · Customizable.
- Anodized extruded aluminum
- Work Environment / IP Rating: IP20

### **Specification**

| Length         | 48in                       |  |  |
|----------------|----------------------------|--|--|
| Internal width | <sup>15</sup> ⁄16in        |  |  |
| Finish         | Silver                     |  |  |
| Material       | Anodized Extruded Aluminum |  |  |
| Installation   | Surface Mount              |  |  |
| Accessories    | Mounting, Connecting       |  |  |
|                |                            |  |  |

#### **Models**

| Model No.    | Finish Color | Dimension (L x W xH)                       | Application |
|--------------|--------------|--------------------------------------------|-------------|
| ES-2321-AL-4 | Silver       | 48x <sup>15</sup> /16x <sup>29</sup> /32in | Indoor      |