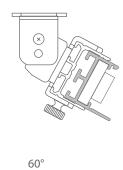

|  |  |
| Accessories    | Mounting, Connecting       |  |  |
|                |                            |  |  |



#### **Models**

| Model No.    | Finish Color | Dimension (L x W xH)                       | Application |
|--------------|--------------|--------------------------------------------|-------------|
| ES-2321-AL-4 | Silver       | 48x <sup>15</sup> /16x <sup>29</sup> /32in | Indoor      |

## **Accessories** (Sold Separately)

#### **Mounting Accessories**



Metal Clip ES-2321-MC-I



Mounting Clip ES-2321-MC-O



Adjustable Bracket ES-2321-AJB-S



AL Straight Extend Connector-Type B **AL-EX-VB** 

## **Mounting Options**

#### **Surface Mount**





Surface mounting with Mounting Clips

Surface mounting with Adjustable Bracket

## **Adjustable Angle**









## **Lighting Diagram**





ES 3021