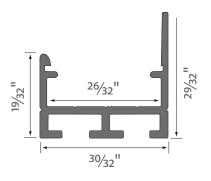

### **Specification**

| Length         | 48in                       |  |  |
|----------------|----------------------------|--|--|
| Internal width | <sup>15</sup> ⁄16in        |  |  |
| Finish         | Silver                     |  |  |
| Material       | Anodized Extruded Aluminum |  |  |
| Installation   | Surface Mount              |  |  |
| Accessories    | Mounting, Connecting       |  |  |
|                |                            |  |  |

#### **Models**

| Model No.    | Finish Color | Dimension (L x W xH)                       | Application |
|--------------|--------------|--------------------------------------------|-------------|
| ES-2321-AL-4 | Silver       | 48x <sup>15</sup> /16x <sup>29</sup> /32in | Indoor      |