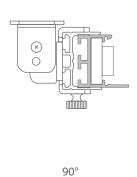

|  |  |
| Accessories    | Mounting, Connecting       |  |  |
|                |                            |  |  |



#### **Models**

| Model No.    | Finish Color | Dimension (L x W xH)                       | Application |
|--------------|--------------|--------------------------------------------|-------------|
| ES-2321-AL-4 | Silver       | 48x <sup>15</sup> /16x <sup>29</sup> /32in | Indoor      |

## **Accessories** (Sold Separately)

#### **Mounting Accessories**



Metal Clip ES-2321-MC-I



Mounting Clip ES-2321-MC-O



Adjustable Bracket ES-2321-AJB-S



AL Straight Extend Connector-Type B **AL-EX-VB** 

## **Mounting Options**

#### **Surface Mount**





Surface mounting with Mounting Clips

Surface mounting with Adjustable Bracket

## **Adjustable Angle**









## **Lighting Diagram**





ES 3021