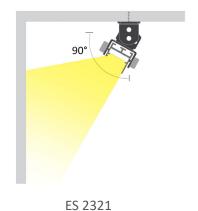

ories    | Mounting, Connecting       |  |  |
|                |                            |  |  |



#### **Models**

| Model No.    | Finish Color | Dimension (L x W xH)                       | Application |
|--------------|--------------|--------------------------------------------|-------------|
| ES-2321-AL-4 | Silver       | 48x <sup>15</sup> /16x <sup>29</sup> /32in | Indoor      |

## **Accessories** (Sold Separately)

#### **Mounting Accessories**



Metal Clip ES-2321-MC-I



Mounting Clip ES-2321-MC-O



Adjustable Bracket ES-2321-AJB-S



AL Straight Extend Connector-Type B **AL-EX-VB** 

## **Mounting Options**

#### **Surface Mount**





Surface mounting with Mounting Clips

Surface mounting with Adjustable Bracket

## **Adjustable Angle**









## **Lighting Diagram**





ES 3021