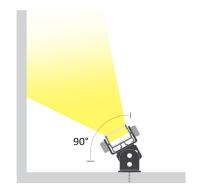

ies    | Mounting, Connecting       |  |  |
|                |                            |  |  |



#### **Models**

| Model No.    | Finish Color | Dimension (L x W xH)                       | Application |
|--------------|--------------|--------------------------------------------|-------------|
| ES-2321-AL-4 | Silver       | 48x <sup>15</sup> /16x <sup>29</sup> /32in | Indoor      |

## **Accessories** (Sold Separately)

#### **Mounting Accessories**



Metal Clip ES-2321-MC-I



Mounting Clip ES-2321-MC-O



Adjustable Bracket ES-2321-AJB-S



AL Straight Extend Connector-Type B **AL-EX-VB** 

## **Mounting Options**

#### **Surface Mount**





Surface mounting with Mounting Clips

Surface mounting with Adjustable Bracket

## **Adjustable Angle**









## **Lighting Diagram**





ES 3021