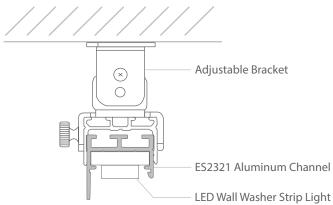

#### **Surface Mount**

Surface mounting with Mounting Clips

Surface mounting with Adjustable Bracket