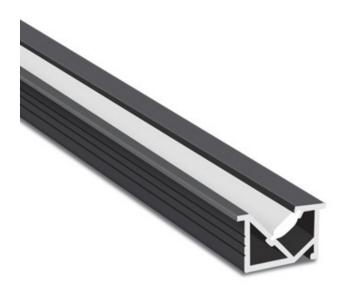

# LED Aluminum Channel - ANGLE RECESS JH 1716

23/32"

5/8"

ANGLE RECESS JH 1716 is ideal for recessed mounting of LED strip light that eliminate glare. With its small size, JH 1716 performs successfully with shelf lighting.

### **Features**

- Small and recessed.
- Customizable.
- Anodized finish.
- Eliminate glare..
- Only able to fit NARROW Series(GL-3528-120-XXXXK-12V-IP20-5MM).
- · Manufactured with a patented frosted diffuser for maximum lumen output and wider beam distribution.

### **Specification**

| Length              | 24in, 94in        |  |
|---------------------|-------------------|--|
| nternal width 0.2in |                   |  |
| Finish              | Black             |  |
| Diffuser            | Milky             |  |
| Material            | Anodized Aluminum |  |
| Installation        | Surface Mount     |  |
| Accessories         | End cap           |  |

#### **Models**

3/8"

| Model No.        | Finish Color | Diffuser Type | Dimension (L x W xH) | Application |
|------------------|--------------|---------------|----------------------|-------------|
| JH-1716-AL-2-M-B | Black        | Milky         | 24x0.73x0.39in       | Indoor      |
| JH-1716-AL-8-M-B | Black        | Milky         | 94x0.73x0.39in       | Indoor      |