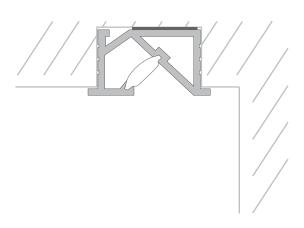

### **Installation Diagram**

#### **Recessed Mount**

Recessed mounting with 3M Tape