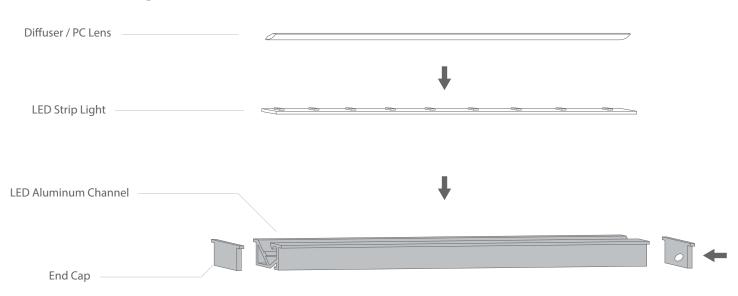

### **Installation Diagram**

### **Mounting Options**

#### **Recessed Mount**

Recessed mounting with 3M Tape