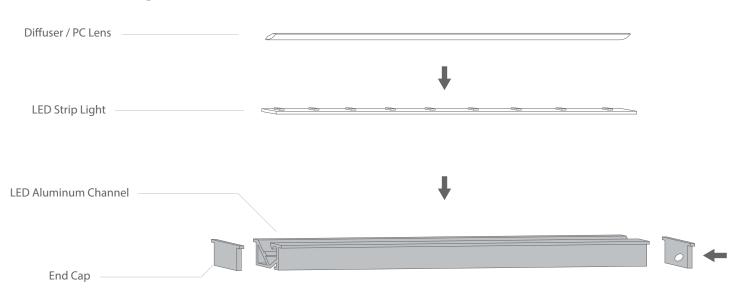

| Silver            |  |  |
| Diffuser       | Milky             |  |  |
| Material       | Anodized Aluminum |  |  |
| Installation   | Surface Mount     |  |  |
| Accessories    | End cap           |  |  |

### **Models**

3⁄8"

| Model No.        | Finish Color | Diffuser Type | Dimension (L x W xH) | Application |
|------------------|--------------|---------------|----------------------|-------------|
| JH-1716-AL-2-M-S | Silver       | Milky         | 24x0.73x0.39in       | Indoor      |
| JH-1716-AL-8-M-S | Silver       | Milky         | 94x0.73x0.39in       | Indoor      |

### Accessories (Sold Separately)



JH 1716 End Caps JH-1716-EC-S

GL LED US LIGHTING reserves the right to modify this specification without prior notices.

## GL LED US LIGHTING

### **Installation Diagram**



### **Mounting Options**

#### **Recessed Mount**



Recessed mounting with 3M Tape

### Compatible LED Strip Lights (Sold Separately)

| <br>Series | Model No.                      | Width | LED Quantity |
|------------|--------------------------------|-------|--------------|
| NARROW     | GL-3528-120-xxxxK-12V-IP20-5MM | 0.2in | 36 LEDs/ft   |

\*For more detailed light information, please see LED strip light- NARROW series specification.

GL LED US LIGHTING reserves the right to modify this specification without prior notices.