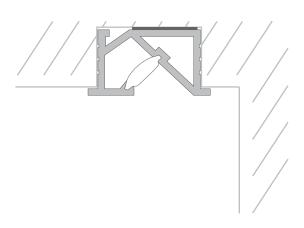

|  |  |
| Material       | Anodized Aluminum |  |  |
| Installation   | Surface Mount     |  |  |
| Accessories    | End cap           |  |  |

### **Models**

3⁄8"

| Model No.        | Finish Color | Diffuser Type | Dimension (L x W xH) | Application |
|------------------|--------------|---------------|----------------------|-------------|
| JH-1716-AL-2-M-S | Silver       | Milky         | 24x0.73x0.39in       | Indoor      |
| JH-1716-AL-8-M-S | Silver       | Milky         | 94x0.73x0.39in       | Indoor      |

### Accessories (Sold Separately)



JH 1716 End Caps JH-1716-EC-S

GL LED US LIGHTING reserves the right to modify this specification without prior notices.

## GL LED US LIGHTING

### **Installation Diagram**



### **Mounting Options**

#### **Recessed Mount**



Recessed mounting with 3M Tape

### Compatible LED Strip Lights (Sold Separately)

| <br>Series | Model No.                      | Width | LED Quantity |
|------------|--------------------------------|-------|--------------|
| NARROW     | GL-3528-120-xxxxK-12V-IP20-5MM | 0.2in | 36 LEDs/ft   |

\*For more detailed light information, please see LED strip light- NARROW series specification.

GL LED US LIGHTING reserves the right to modify this specification without prior notices.