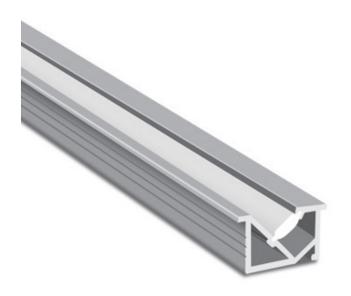

### LED Aluminum Channel - ANGLE RECESS JH 1716

23/32"

5/8"

ANGLE RECESS JH 1716 is ideal for recessed mounting of LED strip light that eliminate glare. With its small size, JH 1716 performs successfully with shelf lighting.

#### **Features**

- Small and recessed.
- Customizable.
- Anodized finish.
- Eliminate glare..
- Only able to fit NARROW Series(GL-3528-120-XXXXK-12V-IP20-5MM).
- · Manufactured with a patented frosted diffuser for maximum lumen output and wider beam distribution.