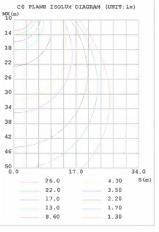

|----------------------|----------------------|----------------------|-------------------------|
| Power                | 70W                  | Lighting Angle       | 87°                     |
| Input Voltage        | AC120-277V           | LED Brightness Decay | <5%/6000 hrs            |
| PF                   | >0.98                | Working Life         | >75000 hrs              |
| Driver Efficiency    | >90%                 | Working Temperature  | -30 - +45℃              |
| Luminous Flux        | 9170 Lm              | Storage Temperature  | -40 -+80°C              |
| Color<br>Temperature | 5000K                | Protection Level     | Wet Location            |
| CRI                  | Ra>80                | Cable                | Input Connect, No Cable |

## **PHOTOMETRY:**