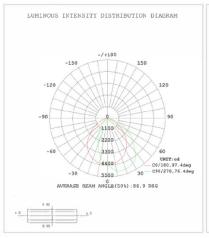

|
|----------------------|----------------------|----------------------|-------------------------|
| Power                | 70W                  | Lighting Angle       | 87°                     |
| Input Voltage        | AC120-277V           | LED Brightness Decay | <5%/6000 hrs            |
| PF                   | >0.98                | Working Life         | >75000 hrs              |
| Driver Efficiency    | >90%                 | Working Temperature  | -30 - +45℃              |
| Luminous Flux        | 9170 Lm              | Storage Temperature  | -40 -+80°C              |
| Color<br>Temperature | 5000K                | Protection Level     | Wet Location            |
| CRI                  | Ra>80                | Cable                | Input Connect, No Cable |

## **PHOTOMETRY:**