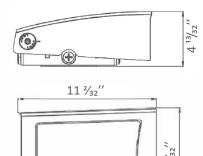

#### **Structure Features:**

o Shell Materials: Aluminum & PC

o Finish: Dark Bronze/White/black

o Net Weight: 2.25KG (5.0 LBS)

O Product Size:  $11 \frac{1}{32}$  x  $8 \frac{1}{2}$  x  $4 \frac{13}{32}$ 

O Carton Size: 13" x 10 \%2" x 5 2\%32"