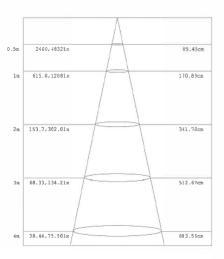

----------------------|----------------------|----------------------|-------------------------|
| Power                | 70W                  | Lighting Angle       | 87°                     |
| Input Voltage        | AC120-277V           | LED Brightness Decay | <5%/6000 hrs            |
| PF                   | >0.98                | Working Life         | >75000 hrs              |
| Driver Efficiency    | >90%                 | Working Temperature  | -30 - +45℃              |
| Luminous Flux        | 9170 Lm              | Storage Temperature  | -40 -+80°C              |
| Color<br>Temperature | 5000K                | Protection Level     | Wet Location            |
| CRI                  | Ra>80                | Cable                | Input Connect, No Cable |

## **PHOTOMETRY:**