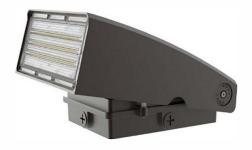

# 70W WALL PACK LIGHT

| MODEL #      |  |
|--------------|--|
| PROJECT:     |  |
| NOTES:       |  |
| DATE:        |  |
| PREPARED BY: |  |

#### **PRODUCT FEATURES:**

- Optical design, greatly improved the light utilization and evenness.
- ❖ High efficiency LED Driver, voltage AC120-277.
- Cast Aluminum design, better cooling, light quality, LED Tj  $< 85\,^{\circ}\mathrm{C}$  .
- Photocell Control (Optional ).

#### **PRODUCT APPLICATIONS:**

The WALL PACK LED Lighting Series can be widely used for Indoor or Outdoor (Wet Location) Excellent for Museums, Art Galleries, Shopping Malls, Office Buildings, Walls and many other applications.

#### **Structure Features:**

o Shell Materials: Aluminum & PC

o Finish: Dark Bronze/White/black

o Net Weight: 2.25KG (5.0 LBS)

O Product Size:  $11 \frac{1}{32}$  x  $8 \frac{1}{2}$  x  $4 \frac{13}{32}$ 