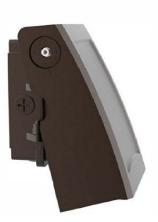

# 70W WALL PACK LIGHT

| MODEL #      |  |
|--------------|--|
| PROJECT:     |  |
| NOTES:       |  |
| DATE:        |  |
| PREPARED BY: |  |

#### **Structure Features:**

o Shell Materials: Aluminum & PC

o Finish: Dark Bronze/White/black

o Net Weight: 2.25KG (5.0 LBS)

O Product Size:  $11 \frac{1}{32}$  x  $8 \frac{1}{2}$  x  $4 \frac{13}{32}$ 