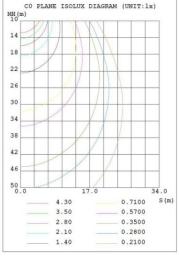

| Lighting Angle       | 56°x94°                 |
|-------------------|-------------------|----------------------|-------------------------|
| Input Voltage     | AC120-277V        | LED Brightness Decay | <5%/6000 hrs            |
| PF                | >0.95             | Working Life         | >50000 hrs              |
| Driver Efficiency | >90%              | Working Temperature  | -30 - +45°C             |
| Luminous Flux     | 10150 Lm          | Storage Temperature  | -40 -+80°C              |
| Color Temperature | 5000K             | Cable                | Input Connect, No cable |
| CRI               | Ra>70             | Light Source         | Lumileds                |
| Protection Level  | Wet Location/IP65 | Driver               | OWN                     |

# **Photometry**