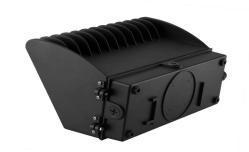

# 70W LED Semi-Cutoff Wall Pack

#### **Structure Features**

- Shell materials: Aluminum & PC.
- Finish: Dark Bronze/White
- Net weight: 3.5Kg (7.7 lbs)
- Product Size: 14" x 7 %" x 6 %<sub>32</sub>"
- Carton Size: 15 %6" x 8 14/16" x 8 3/32"