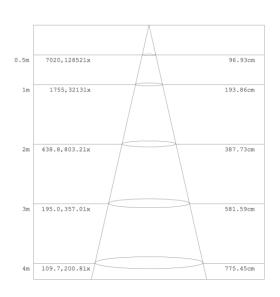

Lighting Angle       | 56°x94°                 |
|-------------------|-------------------|----------------------|-------------------------|
| Input Voltage     | AC120-277V        | LED Brightness Decay | <5%/6000 hrs            |
| PF                | >0.95             | Working Life         | >50000 hrs              |
| Driver Efficiency | >90%              | Working Temperature  | -30 - +45°C             |
| Luminous Flux     | 10150 Lm          | Storage Temperature  | -40 -+80°C              |
| Color Temperature | 5000K             | Cable                | Input Connect, No cable |
| CRI               | Ra>70             | Light Source         | Lumileds                |
| Protection Level  | Wet Location/IP65 | Driver               | OWN                     |

# **Photometry**