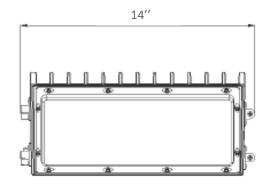

# **Specifications**

Unit: inch

#### **Structure Features**

- Shell materials: Aluminum & PC.
- Finish: Dark Bronze/White
- Net weight: 3.5Kg (7.7 lbs)
- Product Size: 14" x 7 %" x 6 %<sub>32</sub>"
- Carton Size: 15 %6" x 8 14/16" x 8 3/32"