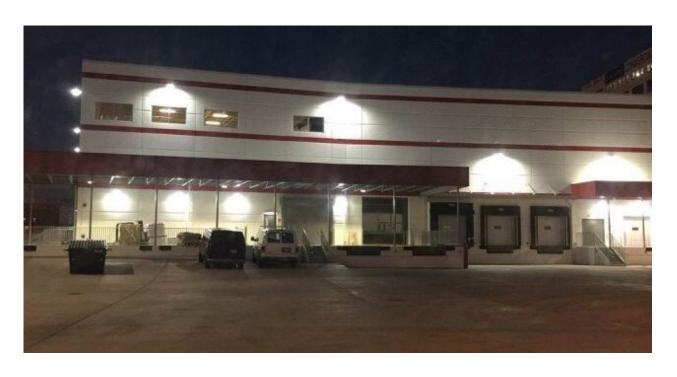

## **Product Applications**

GL LED Semi-Cutoff Wall Pack series can be widely used in indoor or outdoor lighting (Wet location), like mechanical or electronic processing workshops, storage warehouses, steel mills, gas stations, toll booth, waiting rooms, the platforms of railway station, indoor stadiums.