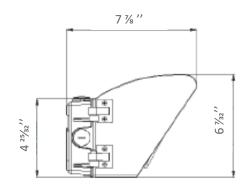

#### **Structure Features**

- Shell materials: Aluminum & PC.
- Finish: Dark Bronze/White
- Net weight: 3.5Kg (7.7 lbs)
- Product Size: 14" x 7 %" x 6 %<sub>32</sub>"
- Carton Size: 15 %6" x 8 14/16" x 8 3/32"