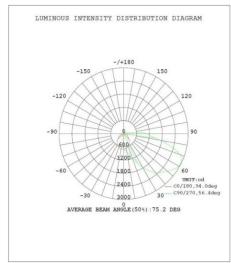

| Lighting Angle       | 56°x94°                 |
|-------------------|-------------------|----------------------|-------------------------|
| Input Voltage     | AC120-277V        | LED Brightness Decay | <5%/6000 hrs            |
| PF                | >0.95             | Working Life         | >50000 hrs              |
| Driver Efficiency | >90%              | Working Temperature  | -30 - +45°C             |
| Luminous Flux     | 10150 Lm          | Storage Temperature  | -40 -+80°C              |
| Color Temperature | 5000K             | Cable                | Input Connect, No cable |
| CRI               | Ra>70             | Light Source         | Lumileds                |
| Protection Level  | Wet Location/IP65 | Driver               | OWN                     |

# **Photometry**