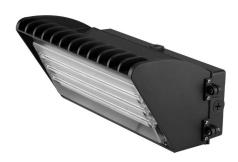

# 70W LED Semi-Cutoff Wall Pack

#### **Features**

- Lumileds LED, high luminous efficiency and long working life.
- High efficiency LED Driver, the wide range input voltage AC120-277V.
- Die Cast aluminium cooling design, high quality and better cooling for LED Tj < 85°C.</li>
- Excellent Optics design, greatly improve the light utilization and evenness.

#### **Structure Features**

- Shell materials: Aluminum & PC.
- Finish: Dark Bronze/White
- Net weight: 3.5Kg (7.7 lbs)
- Product Size: 14" x 7 %" x 6 %<sub>32</sub>"
- Carton Size: 15 %6" x 8 14/16" x 8 3/32"