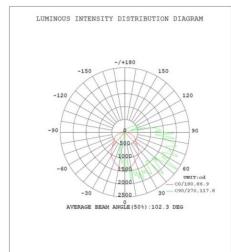

| Lighting Angle       | 80°x118°                |
|-------------------|-------------------|----------------------|-------------------------|
| Input Voltage     | AC120-277V        | LED Brightness Decay | <5%/6000 hrs            |
| PF                | >0.95             | Working Life         | >50000 hrs              |
| Driver Efficiency | >90%              | Working Temperature  | -30 - +45°C             |
| Luminous Flux     | 9380 Lm           | Storage Temperature  | -40 -+80°C              |
| Color Temperature | 5000K             | Cable                | Input Connect, No cable |
| CRI               | Ra>70             | Light Source         | Lumileds                |
| Protection Level  | Wet Location/IP65 | LED Driver           | WELED                   |

# **Photometry**