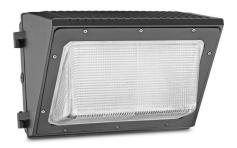

# 70W LED Glass Wall Pack

## **Features**

- Lumileds LED, high luminous efficiency and long working life.
- High efficiency LED Driver, the wide range input voltage AC120-277V.
- Die Cast aluminium cooling design, high quality and better cooling for LED Tj < 85°C.</li>
- Excellent Optics design, greatly improve the light utilization and evenness.

#### **Structure Features**

- Shell materials: Aluminum & PC.
- Finish: Dark Bronze/White
- Net weight: 4.7Kg (10.4 lbs)
- Product Size: 15  $^{12}/_{32}$ " x 9  $^{3}/_{32}$ " x 9  $^{9}/_{16}$ "
- Carton Size: 17 <sup>23</sup>/<sub>32</sub>" x 12 <sup>13</sup>/<sub>32</sub>" x 12 <sup>7</sup>/<sub>32</sub>"