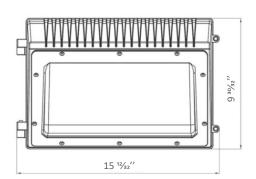

# **Specifications**

Unit: inch

#### **Structure Features**

- Shell materials: Aluminum & PC.
- Finish: Dark Bronze/White
- Net weight: 4.7Kg (10.4 lbs)
- Product Size: 15  $^{12}/_{32}$ " x 9  $^{3}/_{32}$ " x 9  $^{9}/_{16}$ "
- Carton Size: 17 <sup>23</sup>/<sub>32</sub>" x 12 <sup>13</sup>/<sub>32</sub>" x 12 <sup>7</sup>/<sub>32</sub>"