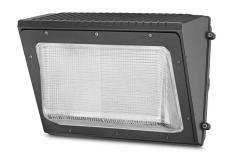

# 70W LED Glass Wall Pack

## **Features**

- Lumileds LED, high luminous efficiency and long working life.
- High efficiency LED Driver, the wide range input voltage AC120-277V.
- Die Cast aluminium cooling design, high quality and better cooling for LED Tj < 85°C.</li>
- Excellent Optics design, greatly improve the light utilization and evenness.

#### **Structure Features**

- Shell materials: Aluminum & PC.
- Finish: Dark Bronze/White
- Net weight: 4.7Kg (10.4 lbs)
- Product Size: 15  $^{12}/_{32}$ " x 9  $^{3}/_{32}$ " x 9  $^{9}/_{16}$ "
- Carton Size: 17 <sup>23</sup>/<sub>32</sub>" x 12 <sup>13</sup>/<sub>32</sub>" x 12 <sup>7</sup>/<sub>32</sub>"