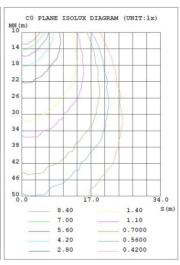

| Lighting Angle       | 80°x118°                |
|-------------------|-------------------|----------------------|-------------------------|
| Input Voltage     | AC120-277V        | LED Brightness Decay | <5%/6000 hrs            |
| PF                | >0.95             | Working Life         | >50000 hrs              |
| Driver Efficiency | >90%              | Working Temperature  | -30 - +45°C             |
| Luminous Flux     | 9380 Lm           | Storage Temperature  | -40 -+80°C              |
| Color Temperature | 5000K             | Cable                | Input Connect, No cable |
| CRI               | Ra>70             | Light Source         | Lumileds                |
| Protection Level  | Wet Location/IP65 | LED Driver           | WELED                   |

# **Photometry**