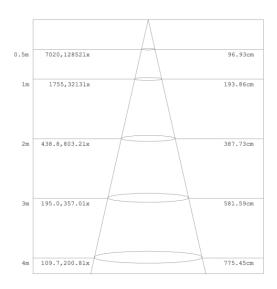

Lighting Angle       | 80°x118°                |
|-------------------|-------------------|----------------------|-------------------------|
| Input Voltage     | AC120-277V        | LED Brightness Decay | <5%/6000 hrs            |
| PF                | >0.95             | Working Life         | >50000 hrs              |
| Driver Efficiency | >90%              | Working Temperature  | -30 - +45°C             |
| Luminous Flux     | 9380 Lm           | Storage Temperature  | -40 -+80°C              |
| Color Temperature | 5000K             | Cable                | Input Connect, No cable |
| CRI               | Ra>70             | Light Source         | Lumileds                |
| Protection Level  | Wet Location/IP65 | LED Driver           | WELED                   |

# **Photometry**