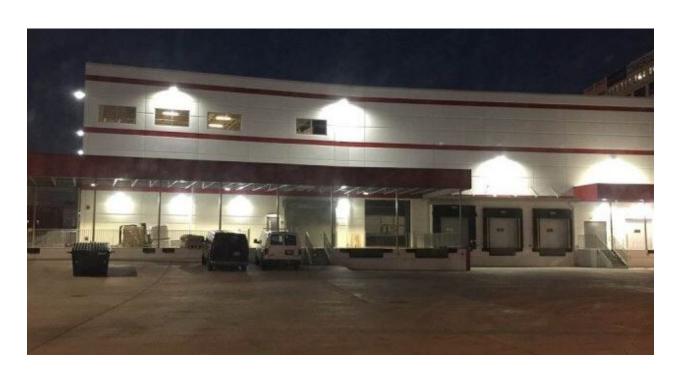

### **Product Applications**

GL LED Glass Wall Pack series can be widely used in indoor or outdoor lighting (Wet location), like mechanical or electronic processing workshops, storage warehouses, steel mills, gas stations, toll booth, waiting rooms, the platforms of railway station, indoor stadiums.