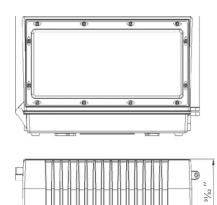

#### **Structure Features**

- Shell materials: Aluminum & PC.
- Finish: Dark Bronze/White
- Net weight: 3.0Kg (6.61 lbs)
- Product Size:  $13^{31}/_{32}$ " x  $8^{3}/_{16}$ " x  $4^{31}/_{32}$ "
- Carton Size: 15 12/32" x 10 17/32" x 7 9/32"