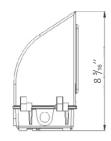

#### **Structure Features**

- Shell materials: Aluminum & PC.
- Finish: Dark Bronze/White
- Net weight: 3.0Kg (6.61 lbs)
- Product Size:  $13^{31}/_{32}$ " x  $8^{3}/_{16}$ " x  $4^{31}/_{32}$ "
- Carton Size: 15 12/32" x 10 17/32" x 7 9/32"