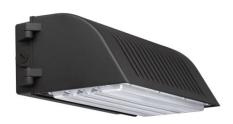

# 70W LED Full Cutoff Wall Pack

### **Features**

- Lumileds LED, high luminous efficiency and long working life.
- High efficiency LED Driver, the wide range input voltage AC120-277V.
- Die Cast aluminium cooling design, high quality and better cooling for LED Tj < 85°C.</li>
- Excellent Optics design, greatly improve the light utilization and evenness.

#### **Structure Features**

- Shell materials: Aluminum & PC.
- Finish: Dark Bronze/White
- Net weight: 3.0Kg (6.61 lbs)
- Product Size:  $13^{31}/_{32}$ " x  $8^{3}/_{16}$ " x  $4^{31}/_{32}$ "
- Carton Size: 15 12/32" x 10 17/32" x 7 9/32"