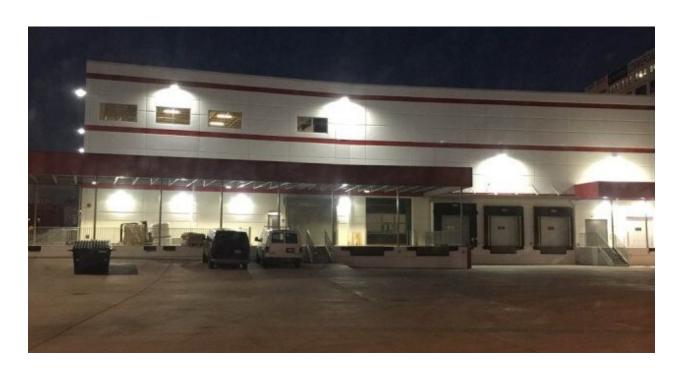

## **Product Applications**

GL LED Full Cutoff Wall Pack series can be widely used in indoor or outdoor lighting (Wet location), like mechanical or electronic processing workshops, storage warehouses, steel mills, gas stations, toll booth, waiting rooms, the platforms of railway station, indoor stadiums.