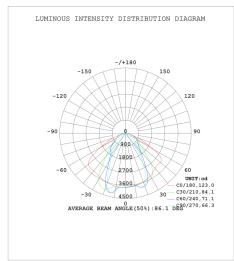

--|----------------------|-------------------------|
|                   | 7000              | 3 3 3                |                         |
| Input Voltage     | AC120-277V        | LED Brightness Decay | <5%/6000 hrs            |
| PF                | >0.95             | Working Life         | >50000 hrs              |
| Driver Efficiency | >90%              | Working Temperature  | -30 - +45°C             |
| Luminous Flux     | 10500 Lm          | Storage Temperature  | -40 -+80°C              |
| Color Temperature | 5000K             | Cable                | Input Connect, No cable |
| CRI               | Ra>70             | Light Source         | Lumileds                |
| Protection Level  | Wet Location/IP65 | LED Driver           | KERHAM                  |

# **Photometry**