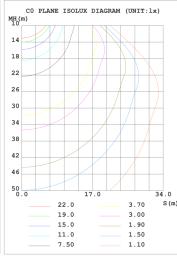

|----------------------|-------------------------|
|                   | 7000              | 3 3 3                |                         |
| Input Voltage     | AC120-277V        | LED Brightness Decay | <5%/6000 hrs            |
| PF                | >0.95             | Working Life         | >50000 hrs              |
| Driver Efficiency | >90%              | Working Temperature  | -30 - +45°C             |
| Luminous Flux     | 10500 Lm          | Storage Temperature  | -40 -+80°C              |
| Color Temperature | 5000K             | Cable                | Input Connect, No cable |
| CRI               | Ra>70             | Light Source         | Lumileds                |
| Protection Level  | Wet Location/IP65 | LED Driver           | KERHAM                  |

# **Photometry**