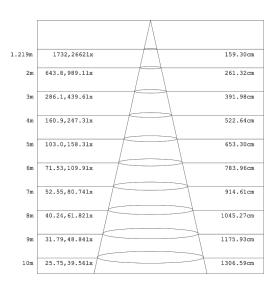

---------------------|-------------------------|
|                   | 7000              | 3 3 3                |                         |
| Input Voltage     | AC120-277V        | LED Brightness Decay | <5%/6000 hrs            |
| PF                | >0.95             | Working Life         | >50000 hrs              |
| Driver Efficiency | >90%              | Working Temperature  | -30 - +45°C             |
| Luminous Flux     | 10500 Lm          | Storage Temperature  | -40 -+80°C              |
| Color Temperature | 5000K             | Cable                | Input Connect, No cable |
| CRI               | Ra>70             | Light Source         | Lumileds                |
| Protection Level  | Wet Location/IP65 | LED Driver           | KERHAM                  |

# **Photometry**