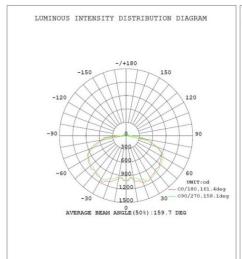

# Technical Parameters

| Power                     | 65W               | Lighting Angle       | 159°                |
|---------------------------|-------------------|----------------------|---------------------|
| Input Voltage             | AC120-277V        | LED Brightness Decay | <5%/6000 hrs        |
| PF                        | >0.95             | Working Life         | >50000 hrs          |
| Driver Efficiency         | >90%              | Working Temperature  | -30 - +45°C         |
| Luminous Flux             | 8775 Lm           | Storage Temperature  | -40 -+80°C          |
| Color Temperature         | 5000K             | Cable                | Input Connect, 0.3m |
| CRI                       | Ra>70             | Light Source         | Lumileds            |
| Optional dimming function | 1-10Vdc           | LED Driver           | KERHAM              |
| Protection Level          | Wet Location/IP65 |                      |                     |

## **Photometry**