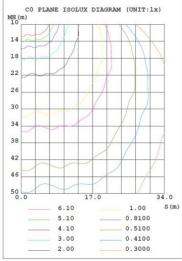

----------------|
| Input Voltage             | AC120-277V        | LED Brightness Decay | <5%/6000 hrs        |
| PF                        | >0.95             | Working Life         | >50000 hrs          |
| Driver Efficiency         | >90%              | Working Temperature  | -30 - +45°C         |
| Luminous Flux             | 8775 Lm           | Storage Temperature  | -40 -+80°C          |
| Color Temperature         | 5000K             | Cable                | Input Connect, 0.3m |
| CRI                       | Ra>70             | Light Source         | Lumileds            |
| Optional dimming function | 1-10Vdc           | LED Driver           | KERHAM              |
| Protection Level          | Wet Location/IP65 |                      |                     |

## **Photometry**