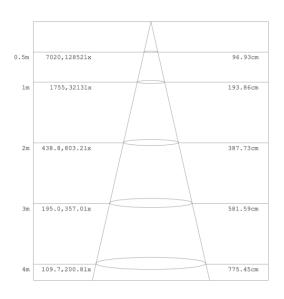

--------------|
| Input Voltage             | AC120-277V        | LED Brightness Decay | <5%/6000 hrs        |
| PF                        | >0.95             | Working Life         | >50000 hrs          |
| Driver Efficiency         | >90%              | Working Temperature  | -30 - +45°C         |
| Luminous Flux             | 8775 Lm           | Storage Temperature  | -40 -+80°C          |
| Color Temperature         | 5000K             | Cable                | Input Connect, 0.3m |
| CRI                       | Ra>70             | Light Source         | Lumileds            |
| Optional dimming function | 1-10Vdc           | LED Driver           | KERHAM              |
| Protection Level          | Wet Location/IP65 |                      |                     |

## **Photometry**