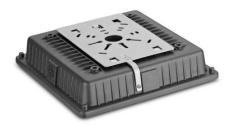

**Structure Features**• Shell materials: Aluminum & PC.

• Finish: Dark Bronze/White • Net weight: 2.7Kg (6.0 lbs)

• Product Size: 10  $\frac{1}{6}$ " x 10  $\frac{1}{6}$ " x 3  $\frac{10}{32}$ " • Carton Size: 10  $\frac{5}{8}$ " x 10  $\frac{5}{8}$ " x 4  $\frac{11}{32}$ "

### **Specifications**

Unit: inch