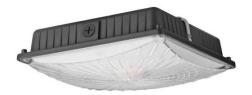

# 65W LED Slim Canopy Light

#### **Features**

- Lumileds LED, high luminous efficiency and long working life.
- High efficiency LED Driver, the wide range input voltage AC120-277V.
- Die Cast aluminium cooling design,high quality and better cooling for LED Tj < 85°C.
- Excellent Optics design, greatly improve the light utilization and evenness.
- Motion sensor Control Available (Option)

**Structure Features**• Shell materials: Aluminum & PC.

• Finish: Dark Bronze/White • Net weight: 2.7Kg (6.0 lbs)

• Product Size: 10  $\frac{1}{6}$ " x 10  $\frac{1}{6}$ " x 3  $\frac{10}{32}$ " • Carton Size: 10  $\frac{5}{8}$ " x 10  $\frac{5}{8}$ " x 4  $\frac{11}{32}$ "