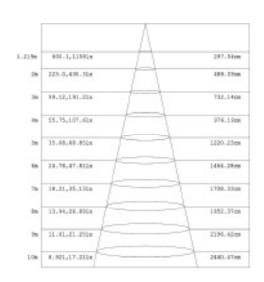

--|--------------------|
| Input Voltage             | AC120-277V        | LED Brightness Decay | <5%/6000 hrs       |
| PF                        | >0.95             | Working Life         | >50000 hrs         |
| Driver Efficiency         | >90%              | Working Temperature  | -30 - +45°C        |
| Luminous Flux             | 8700 Lm           | Storage Temperature  | -40 -+80°C         |
| Color Temperature         | 5000K             | Cable                | 3 core, 18AWG      |
| CRI                       | Ra>70             | EPA                  | 1.5FT <sup>2</sup> |
| Optional Dimming Function | 1-10Vdc           | Light Source         | Lumileds           |
| Protection Level          | Wet Location/IP66 | LED Driver           | Kerham             |

### **Photometry**