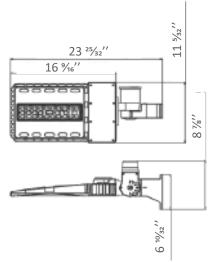

### **Specifications**

Unit: inch

#### **Structure Features**

- Shell materials: Aluminum & PC.
- Finish: Dark Bronze/White
- Net weight: 4.5Kg (9.9 lbs)
- Product Size: 23 25/32" x 11 5/32" x 6 11/32"
- Carton Size: 22 1/16" x 13 25/32" x 5 29/32"