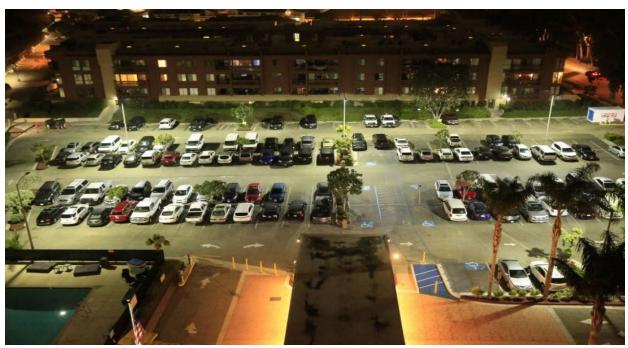

## **Product Applications**

GL LED SHOEBOX LIGHT series can be widely used in outdoor lighting (Wet location), Excellent for Museums, Art Galleries, Underground parking lot, Buildings, The lawn, Industrial areas, Residential areas, Sidewalks, Parking lot, Schools and etc, and many more applications.