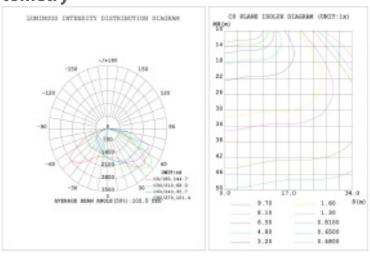

----|--------------------|
| Input Voltage             | AC120-277V        | LED Brightness Decay | <5%/6000 hrs       |
| PF                        | >0.95             | Working Life         | >50000 hrs         |
| Driver Efficiency         | >90%              | Working Temperature  | -30 - +45°C        |
| Luminous Flux             | 8700 Lm           | Storage Temperature  | -40 -+80°C         |
| Color Temperature         | 5000K             | Cable                | 3 core, 18AWG      |
| CRI                       | Ra>70             | EPA                  | 1.5FT <sup>2</sup> |
| Optional Dimming Function | 1-10Vdc           | Light Source         | Lumileds           |
| Protection Level          | Wet Location/IP66 | LED Driver           | Kerham             |

### **Photometry**