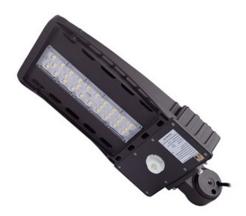

# **60W LED SHOEBOX LIGHT**

#### **Features**

- Lumileds LED, high luminous efficiency and long working life.
- High efficiency LED Driver, the wide range input voltage AC120-277V.
- Die Cast aluminium cooling design, high quality and better cooling for LED Tj < 85°C.</li>
- Excellent Optics design, greatly improve the light utilization and evenness.
- Motion sensor Control Available (Option)

#### **Structure Features**

- Shell materials: Aluminum & PC.
- Finish: Dark Bronze/White
- Net weight: 4.5Kg (9.9 lbs)
- Product Size: 23 25/32" x 11 5/32" x 6 11/32"
- Carton Size: 22 1/16" x 13 25/32" x 5 29/32"