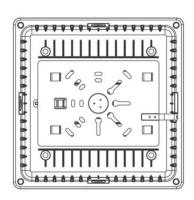

## **Specifications**

Unit: inch

#### **Structure Features**

- Shell materials: Aluminum & PC.
- Finish: Dark Bronze/White
- Net weight: 2.47Kg (5.5 lbs)
- $\bullet$  Product Size: 10 ½6" x 10 ½6" x 3 ½32"
- Carton Size: 10 5/8" x 10 5/8" x 4 11/32"