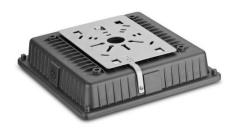

#### **Structure Features**

- Shell materials: Aluminum & PC.
- Finish: Dark Bronze/White
- Net weight: 2.47Kg (5.5 lbs)
- $\bullet$  Product Size: 10 ½6" x 10 ½6" x 3 ½32"
- Carton Size: 10 5/8" x 10 5/8" x 4 11/32"