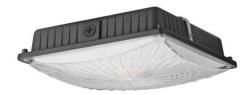

# 45W LED Slim Canopy Light

### **Features**

- Lumileds LED, high luminous efficiency and long working life.
- High efficiency LED Driver, the wide range input voltage AC120-277V.
- Die Cast aluminium cooling design,high quality and better cooling for LED Tj < 85°C.</li>
- Excellent Optics design, greatly improve the light utilization and evenness.
- Motion sensor Control Available (Option)

#### **Structure Features**

- Shell materials: Aluminum & PC.
- Finish: Dark Bronze/White
- Net weight: 2.47Kg (5.5 lbs)
- $\bullet$  Product Size: 10 ½6" x 10 ½6" x 3 ½32"
- Carton Size: 10 5/8" x 10 5/8" x 4 11/32"