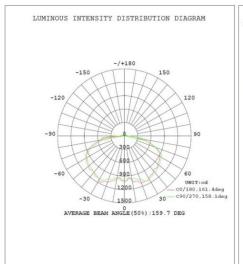

-------------------|
| Input Voltage             | AC120-277V        | LED Brightness Decay | <5%/6000 hrs        |
| PF                        | >0.95             | Working Life         | >50000 hrs          |
| Driver Efficiency         | >90%              | Working Temperature  | -30 - +45°C         |
| Luminous Flux             | 6075 Lm           | Storage Temperature  | -40 -+80°C          |
| Color Temperature         | 5000K             | Cable                | Input Connect, 0.3m |
| CRI                       | Ra>70             | Light Source         | Lumileds            |
| Optional dimming function | 1-10Vdc           | LED Driver           | KERHAM              |
| Protection Level          | Wet Location/IP65 |                      |                     |

# **Photometry**