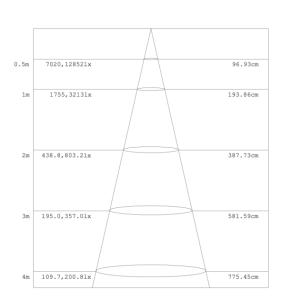

---------------|
| Input Voltage             | AC120-277V        | LED Brightness Decay | <5%/6000 hrs        |
| PF                        | >0.95             | Working Life         | >50000 hrs          |
| Driver Efficiency         | >90%              | Working Temperature  | -30 - +45°C         |
| Luminous Flux             | 6075 Lm           | Storage Temperature  | -40 -+80°C          |
| Color Temperature         | 5000K             | Cable                | Input Connect, 0.3m |
| CRI                       | Ra>70             | Light Source         | Lumileds            |
| Optional dimming function | 1-10Vdc           | LED Driver           | KERHAM              |
| Protection Level          | Wet Location/IP65 |                      |                     |

# **Photometry**