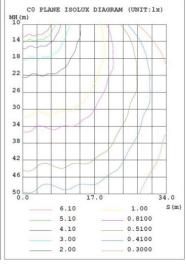

-----------------|
| Input Voltage             | AC120-277V        | LED Brightness Decay | <5%/6000 hrs        |
| PF                        | >0.95             | Working Life         | >50000 hrs          |
| Driver Efficiency         | >90%              | Working Temperature  | -30 - +45°C         |
| Luminous Flux             | 6075 Lm           | Storage Temperature  | -40 -+80°C          |
| Color Temperature         | 5000K             | Cable                | Input Connect, 0.3m |
| CRI                       | Ra>70             | Light Source         | Lumileds            |
| Optional dimming function | 1-10Vdc           | LED Driver           | KERHAM              |
| Protection Level          | Wet Location/IP65 |                      |                     |

# **Photometry**