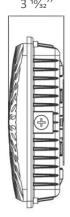

## **Specifications**

Unit: inch

# 3 11/32"

#### **Structure Features**

- Shell materials: Aluminum & PC.
- Finish: Dark Bronze/White
- Net weight: 2.47Kg (5.5 lbs)
- $\bullet$  Product Size: 10 ½6" x 10 ½6" x 3 ½32"
- Carton Size: 10 5/8" x 10 5/8" x 4 11/32"