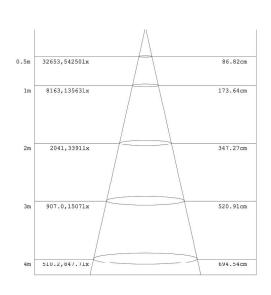

| LED Brightness Decay | <5%/6000 hrs         |
| PF                               | >0.95             | Working Life         | >50000 hrs           |
| Driver Efficiency                | >90%              | Working Temperature  | -30 - +45°C          |
| Luminous Flux                    | 56783 Lm          | Storage Temperature  | -40 -+80°C           |
| Color Temperature                | 5000K             | Cable                | 3 core, 18AWG, 0.5m  |
| CRI                              | Ra>70             | EPA                  | 0.859FT <sup>2</sup> |
| <b>Optional Dimming Function</b> | 1-10Vdc           | Light Source         | Lumileds             |
| Protection Level                 | Wet Location/IP66 | LED Driver           | SOSEN                |

# **Photometry**