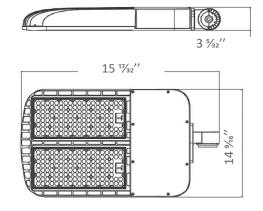

## **Specifications**

Unit: inch

#### **Structure Features**

- Shell materials: Aluminum & PC.
- Finish: Dark Bronze/White
- Net weight: 9.72Kg (21.4 lbs)
- Product Size: 15 17/32" x 14 1/46" x 3 1/32"
- Carton Size: 28 24/32" x 17 11/32" x 6 4/32"