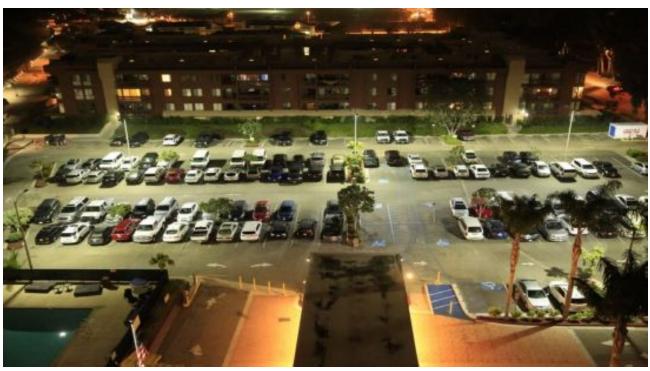

### **Product Applications**

GL LED SHOEBOX LIGHT series can be widely used in outdoor lighting (Wet location), Excellent for Museums, Art Galleries, Underground parking lot, Buildings, The lawn, Industrial areas, Residential areas, Sidewalks, Parking lot, Schools and etc, and many more applications.