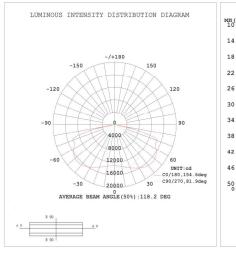

277V        | LED Brightness Decay | <5%/6000 hrs         |
| PF                               | >0.95             | Working Life         | >50000 hrs           |
| Driver Efficiency                | >90%              | Working Temperature  | -30 - +45°C          |
| Luminous Flux                    | 56783 Lm          | Storage Temperature  | -40 -+80°C           |
| Color Temperature                | 5000K             | Cable                | 3 core, 18AWG, 0.5m  |
| CRI                              | Ra>70             | EPA                  | 0.859FT <sup>2</sup> |
| <b>Optional Dimming Function</b> | 1-10Vdc           | Light Source         | Lumileds             |
| Protection Level                 | Wet Location/IP66 | LED Driver           | SOSEN                |

# **Photometry**