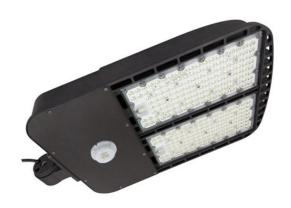

# 400W LED SHOEBOX LIGHT

#### **Features**

- Lumileds LED, high luminous efficiency and long working life.
- High efficiency LED Driver, the wide range input voltage AC120-277V.
- Die Cast aluminium cooling design, high quality and better cooling for LED Tj < 85°C.</li>
- Excellent Optics design, greatly improve the light utilization and evenness.
- Photocell and Motion sensor Control Available(Option)

#### **Structure Features**

- Shell materials: Aluminum & PC.
- Finish: Dark Bronze/White
- Net weight: 9.72Kg (21.4 lbs)
- Product Size: 15 17/32" x 14 1/46" x 3 1/32"
- Carton Size: 28 24/32" x 17 11/32" x 6 4/32"