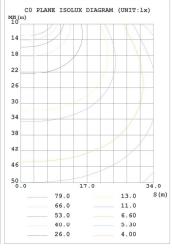

7V        | LED Brightness Decay | <5%/6000 hrs         |
| PF                               | >0.95             | Working Life         | >50000 hrs           |
| Driver Efficiency                | >90%              | Working Temperature  | -30 - +45°C          |
| Luminous Flux                    | 56783 Lm          | Storage Temperature  | -40 -+80°C           |
| Color Temperature                | 5000K             | Cable                | 3 core, 18AWG, 0.5m  |
| CRI                              | Ra>70             | EPA                  | 0.859FT <sup>2</sup> |
| <b>Optional Dimming Function</b> | 1-10Vdc           | Light Source         | Lumileds             |
| Protection Level                 | Wet Location/IP66 | LED Driver           | SOSEN                |

# **Photometry**