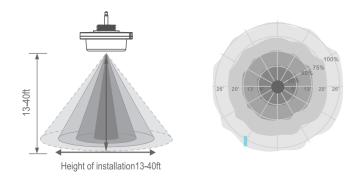

| Working Life         | >50000 hrs              |
| Driver Efficiency         | >90%                    | Working Temperature  | 22°F ~ 113°F            |
| Luminous Flux             | 23120 Lm                | Storage Temperature  | -40°F ~ 176°F           |
| Color Temperature         | 3500K, 4000K, 5000K     | Protection Level     | Dry Location/IP20       |
| CRI                       | Ra>80                   | Cable                | Input connect, No cable |
| Optional Dimming Function | 0-10V will be dim to 0% | Efficacy             | 136 lm/W                |

#### **Photometrics**



## **Control** (Sold Separately)







RC-100

## **Daylight Sensor Function**

Open the daylight sensor by push (11) when remote control is in setting condition.



# Coverage