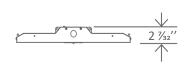

#### **Structure Features**

- Shell materials: Aluminum & PC.
- Finish: White
- Net weight: 10.36 lbs/11.24 lbs
- Product Size: 2413/16" x 15" x 27/32"
- Carton Size: 2529/32" x 1513/32" x 219/32"