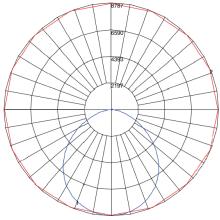

-------------|-------------------------|
| Input Voltage             | AC120-277V              | LED Brightness Decay | <5%/6000 hrs            |
| PF                        | >0.98                   | Working Life         | >50000 hrs              |
| Driver Efficiency         | >90%                    | Working Temperature  | 22°F ~ 113°F            |
| Luminous Flux             | 23120 Lm                | Storage Temperature  | -40°F ~ 176°F           |
| Color Temperature         | 3500K, 4000K, 5000K     | Protection Level     | Dry Location/IP20       |
| CRI                       | Ra>80                   | Cable                | Input connect, No cable |
| Optional Dimming Function | 0-10V will be dim to 0% | Efficacy             | 136 lm/W                |

#### **Photometrics**



## **Control** (Sold Separately)







RC-100

## **Daylight Sensor Function**

Open the daylight sensor by push (11) when remote control is in setting condition.



# Coverage