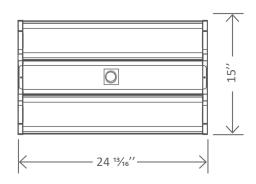

## **Specifications**

Unit: inch

#### **Structure Features**

- Shell materials: Aluminum & PC.
- Finish: White
- Net weight: 10.36 lbs/11.24 lbs
- Product Size: 2413/16" x 15" x 27/32"
- Carton Size: 2529/32" x 1513/32" x 219/32"