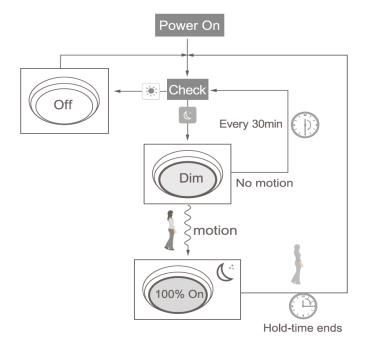

#### **Features**

- Optical design, greatly improved the light utilization an evenness.
- High efficiency LED Driver, voltage AC120-277.
- Rugged galvanized rolled iron plate housing, better cooling, light quality, LED Tj < 85°C.</li>
- 0-10V dim to 10% then to off.
- Field install plug and play Bi-Level Sensor

## **Daylight Sensor Function**

Open the daylight sensor by push (11) when remote control is in setting condition.