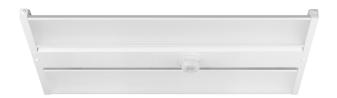

# 2FT 170W LED Linear High Bay Light

#### **Structure Features**

- Shell materials: Aluminum & PC.
- Finish: White
- Net weight: 10.36 lbs/11.24 lbs
- Product Size: 2413/16" x 15" x 27/32"
- Carton Size: 2529/32" x 1513/32" x 219/32"