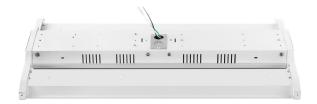

# 2FT 170W LED Linear High Bay Light

#### **Features**

- Optical design, greatly improved the light utilization an evenness.
- High efficiency LED Driver, voltage AC120-277.
- Rugged galvanized rolled iron plate housing, better cooling, light quality, LED Tj < 85°C.</li>
- 0-10V dim to 10% then to off.
- Field install plug and play Bi-Level Sensor