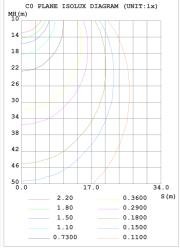

Lighting Angle       | 93°                     |
|-------------------|-------------------|----------------------|-------------------------|
| Input Voltage     | AC120-277V        | LED Brightness Decay | <5%/6000 hrs            |
| PF                | >0.95             | Working Life         | >50000 hrs              |
| Driver Efficiency | >90%              | Working Temperature  | -30 - +45°C             |
| Luminous Flux     | 2420 Lm           | Storage Temperature  | -40 -+80°C              |
| Color Temperature | 5000K             | Light Source         | Lumileds                |
| CRI               | Ra>80             | LED Driver           | OWN                     |
| Protection Level  | Wet Location/IP65 | Cable                | Input Connect, No cable |

## **Photometry**