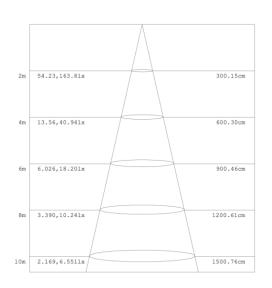

ighting Angle       | 93°                     |
|-------------------|-------------------|----------------------|-------------------------|
| Input Voltage     | AC120-277V        | LED Brightness Decay | <5%/6000 hrs            |
| PF                | >0.95             | Working Life         | >50000 hrs              |
| Driver Efficiency | >90%              | Working Temperature  | -30 - +45°C             |
| Luminous Flux     | 2420 Lm           | Storage Temperature  | -40 -+80°C              |
| Color Temperature | 5000K             | Light Source         | Lumileds                |
| CRI               | Ra>80             | LED Driver           | OWN                     |
| Protection Level  | Wet Location/IP65 | Cable                | Input Connect, No cable |

## **Photometry**