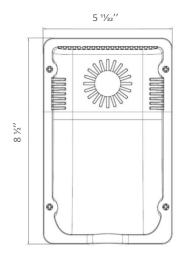

# **Specifications**

Unit: inch

#### **Structure Features**

- Shell materials: Aluminum & PC.
- Finish: Dark Bronze
- Net weight: 1.5Kg (3.3 lbs)
- Product Size: 8 ½" x 5 ½" x 3 ⅓2"