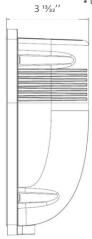

# **Specifications**

Unit: inch

#### **Structure Features**

- Shell materials: Aluminum & PC.
- Finish: Dark Bronze
- Net weight: 1.5Kg (3.3 lbs)
- Product Size: 8 ½" x 5 ½" x 3 ⅓2"