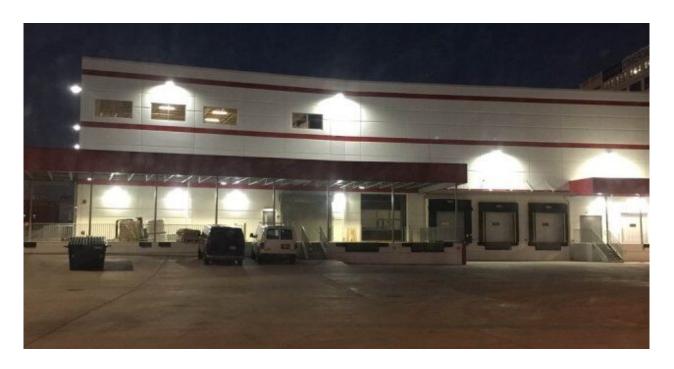

### **Product Applications**

GL LED Wall Pack Light series can be widely used in indoor or outdoor lighting (Wet location), like mechanical or electronic processing workshops, storage warehouses, steel mills, gas stations, toll booth, waiting rooms, the platforms of railway station, indoor stadiums.