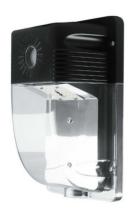

# 20W LED Wall Pack Light

#### **Structure Features**

- Shell materials: Aluminum & PC.
- Finish: Dark Bronze
- Net weight: 1.5Kg (3.3 lbs)
- Product Size: 8 ½" x 5 ½" x 3 ⅓2"