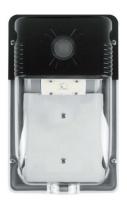

# 20W LED Wall Pack Light

#### **Structure Features**

- Shell materials: Aluminum & PC.
- Finish: Dark Bronze
- Net weight: 1.5Kg (3.3 lbs)
- Product Size: 8 ½" x 5 ½" x 3 ⅓2"