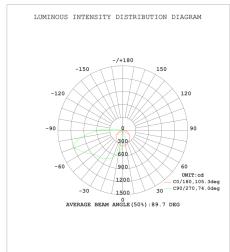

| Lighting Angle       | 93°                     |
|-------------------|-------------------|----------------------|-------------------------|
| Input Voltage     | AC120-277V        | LED Brightness Decay | <5%/6000 hrs            |
| PF                | >0.95             | Working Life         | >50000 hrs              |
| Driver Efficiency | >90%              | Working Temperature  | -30 - +45°C             |
| Luminous Flux     | 2420 Lm           | Storage Temperature  | -40 -+80°C              |
| Color Temperature | 5000K             | Light Source         | Lumileds                |
| CRI               | Ra>80             | LED Driver           | OWN                     |
| Protection Level  | Wet Location/IP65 | Cable                | Input Connect, No cable |

## **Photometry**