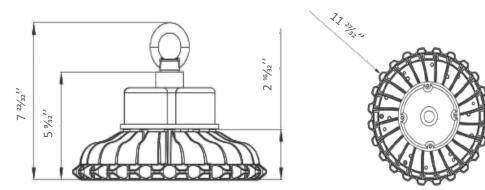

### **Specifications**

Unit: inch

#### **Structure Features**

- Shell materials: Aluminum & PC.
- Finish: Black/White
- Net weight: 4.5Kg (9.9 lbs)
- Product Size:Ø11 <sup>27</sup>/<sub>32</sub>" x 7 <sup>22</sup>/<sub>32</sub>"
- Carton Size: 14 31/32" x 14 31/32" x 7 7/8"