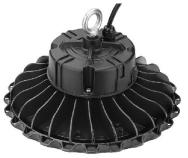

#### **Structure Features**

- Shell materials: Aluminum & PC.
- Finish: Black/White
- Net weight: 4.5Kg (9.9 lbs)
- Product Size:Ø11 <sup>27</sup>/<sub>32</sub>" x 7 <sup>22</sup>/<sub>32</sub>"
- Carton Size: 14 31/32" x 14 31/32" x 7 7/8"