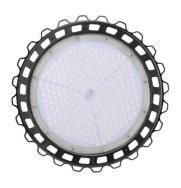

## Features

- Lumileds LED, high luminous efficiency and long working life.
- High efficiency LED Driver, the wide range input voltage AC120-277V.
- Die Cast aluminium cooling design, high quality and better cooling for LED Tj < 85°C.
- Excellent Optics design, greatly improve the light utilization and evenness.
- Motion sensor Control Available (Option)

#### **Technical Parameters**

| Power                            | 150W              | Lighting Angle       | 92°                 |
|----------------------------------|-------------------|----------------------|---------------------|
| Input Voltage                    | AC120-277V        | LED Brightness Decay | <5%/6000 hrs        |
| PF                               | >0.95             | Working Life         | >50000 hrs          |
| Driver Efficiency                | >90%              | Working Temperature  | -30 - +45°C         |
| Luminous Flux                    | 20400 Lm          | Storage Temperature  | -40 -+80°C          |
| Color Temperature                | 5000K             | Cable                | 3 core, 18AWG(0.3m) |
| CRI                              | Ra>70             | Color                | Dark Bronze         |
| <b>Optional Dimming Function</b> | 1-10Vdc           | Light Source         | Lumileds            |
| Protection Level                 | Wet Location/IP65 | LED Driver           | Novbo               |