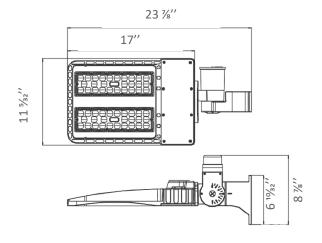

#### **Structure Features**

- Shell materials: Aluminum & PC.
- Finish: Dark Bronze/White
- Net weight: 6.0Kg (13.2 lbs)
- Product Size: 23 7/8" x 11 5/32" x 6 10/32"
- Carton Size: 22 1/16" x 13 25/32" x 5 29/32"