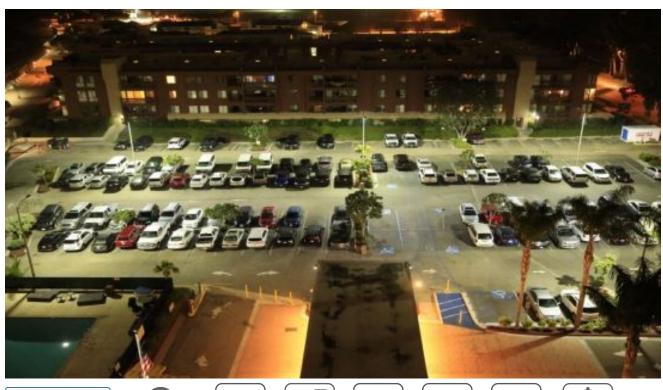

### **Product Applications**

GL LED SHOEBOX LIGHT series can be widely used in outdoor lighting (Wet location), Excellent for Museums, Art Galleries, Underground parking lot, Buildings, The lawn, Industrial areas, Residential areas, Sidewalks, Parking lot, Schools and etc, and many more applications.

## **Photometry**