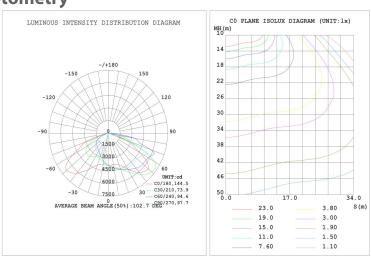

-----|--------------------|
| Input Voltage             | AC120-277V        | LED Brightness Decay | <5%/6000 hrs       |
| PF                        | >0.95             | Working Life         | >50000 hrs         |
| Driver Efficiency         | >90%              | Working Temperature  | -30 - +45°C        |
| Luminous Flux             | 21000 Lm          | Storage Temperature  | -40 -+80°C         |
| Color Temperature         | 5000K             | Cable                | 3 core, 18AWG      |
| CRI                       | Ra>70             | EPA                  | 1.5FT <sup>2</sup> |
| Optional Dimming Function | 1-10Vdc           | Light Source         | Lumileds           |
| Protection Level          | Wet Location/IP66 | LED Driver           | SOSEN              |

## **Photometry**