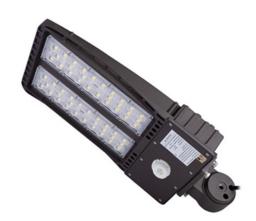

# 150W LED SHOEBOX LIGHT

#### **Features**

- Lumileds LED, high luminous efficiency and long working life.
- High efficiency LED Driver, the wide range input voltage AC120-277V.
- Die Cast aluminium cooling design, high quality and better cooling for LED Tj < 85°C.</li>
- Excellent Optics design, greatly improve the light utilization and evenness.
- Motion sensor Control Available (Option)

#### **Structure Features**

- Shell materials: Aluminum & PC.
- Finish: Dark Bronze/White
- Net weight: 6.0Kg (13.2 lbs)
- Product Size: 23 7/8" x 11 5/32" x 6 10/32"
- Carton Size: 22 1/16" x 13 25/32" x 5 29/32"

#### **Technical Parameters**

| Power                     | 150W              | Lighting Angle       | Type III           |
|---------------------------|-------------------|----------------------|--------------------|
| Input Voltage             | AC120-277V        | LED Brightness Decay | <5%/6000 hrs       |
| PF                        | >0.95             | Working Life         | >50000 hrs         |
| Driver Efficiency         | >90%              | Working Temperature  | -30 - +45°C        |
| Luminous Flux             | 21000 Lm          | Storage Temperature  | -40 -+80°C         |
| Color Temperature         | 5000K             | Cable                | 3 core, 18AWG      |
| CRI                       | Ra>70             | EPA                  | 1.5FT <sup>2</sup> |
| Optional Dimming Function | 1-10Vdc           | Light Source         | Lumileds           |
| Protection Level          | Wet Location/IP66 | LED Driver           | SOSEN              |