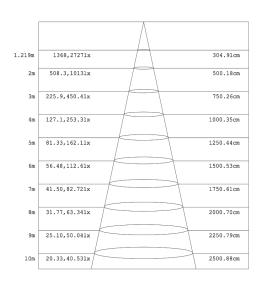

---|--------------------|
| Input Voltage             | AC120-277V        | LED Brightness Decay | <5%/6000 hrs       |
| PF                        | >0.95             | Working Life         | >50000 hrs         |
| Driver Efficiency         | >90%              | Working Temperature  | -30 - +45°C        |
| Luminous Flux             | 21000 Lm          | Storage Temperature  | -40 -+80°C         |
| Color Temperature         | 5000K             | Cable                | 3 core, 18AWG      |
| CRI                       | Ra>70             | EPA                  | 1.5FT <sup>2</sup> |
| Optional Dimming Function | 1-10Vdc           | Light Source         | Lumileds           |
| Protection Level          | Wet Location/IP66 | LED Driver           | SOSEN              |

## **Photometry**