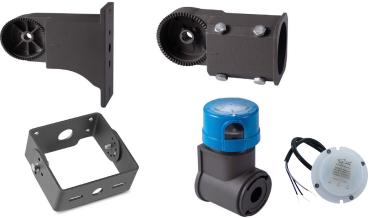

#### **Features**

- Lumileds LED, high luminous efficiency and long working life.
- High efficiency LED Driver, the wide range input voltage AC120-277V.
- Die Cast aluminium cooling design, high quality and better cooling for LED Tj < 85°C.</li>
- Excellent Optics design, greatly improve the light utilization and evenness.
- Motion sensor Control Available (Option)