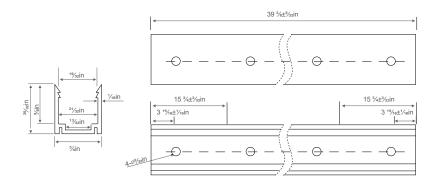

## **Installation Accessories** (Sold Separately)

Mounting Clip
GL-NE-59-RGB-120V-MCH

Mounting Channel
GL-NE-59-RGB-120V-MCH