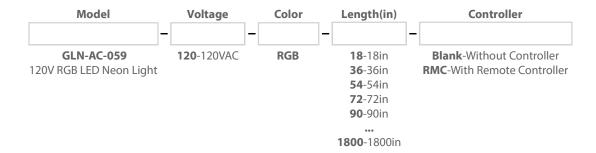

ghting, signages and art works

#### **Features**

- 120VAC operation (no power supply required)
- IP65 Suitable for wet location
- Can span long run up to 150ft











- Overvoltage protection
- Over temperature protection
- Customized product, all sizes available
- Fast and easy installation, saving labor costs greatly
- ETL certified
- Limited 3 years warranty

## **Specification**

| Input Voltage            | 120VAC              |
|--------------------------|---------------------|
| Color                    | RGB                 |
| <b>Power Consumption</b> | 2.7W/ft             |
| One Run Max              | 150ft               |
| CRI                      | 70                  |
| IP Rating                | IP65 (Wet location) |

### **Dimension**



#### **Order Information**



#### 120V RGB LED Neon Remote Controller



This is a 120VAC RGB LED Neon Remote Controller, and it can control up to 500W of 120V driverless strip lights. With a waterproof design (IP67), the controller exhibits versatility and can be used in both outdoor and indoor environments. Pre-programmed modes/speeds make it easy to adjust lighting patterns of the 120V RGB LED Neon lights from your finger.



- Waterproof with an IP67 rating
- Smooth dimming and RGB color tone adjustment without any flickering
- · Mini remote is included

## **Specification**

| Input Voltage  | 120VAC              |
|----------------|---------------------|
| Output Voltage | 120VDC              |
| Max Load       | 500W                |
| IP Rating      | IP67 (Wet location) |

## **Installation Accessories** (S