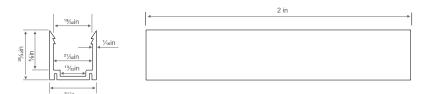

ED Neon Remote Controller



This is a 120VAC RGB LED Neon Remote Controller, and it can control up to 500W of 120V driverless strip lights. With a waterproof design (IP67), the controller exhibits versatility and can be used in both outdoor and indoor environments. Pre-programmed modes/speeds make it easy to adjust lighting patterns of the 120V RGB LED Neon lights from your finger.



- Waterproof with an IP67 rating
- Smooth dimming and RGB color tone adjustment without any flickering
- · Mini remote is included

## **Specification**

| Input Voltage  | 120VAC              |
|----------------|---------------------|
| Output Voltage | 120VDC              |
| Max Load       | 500W                |
| IP Rating      | IP67 (Wet location) |

## **Installation Accessories** (Sold Separately)



Mounting Clip
GL-NE-59-RGB-120V-MCH



Mounting Channel
GL-NE-59-RGB-120V-MCH