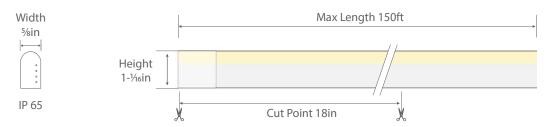

# 120V RGB LED Neon Light

120V RGB LED Neon light is a color changing and driverless LED strip light that can run maximum to 150ft with a single 120VAC

power input. The high voltage neon light adopts a waterproof design (IP65) and can be cut every 18 in. without compromising illumination. It can be used for both interior and exterior environments, and suitable for building and structure outline lighting, cove lighting, accent lighting, curve/round shape lighting, signages and art works

### **Dimension**