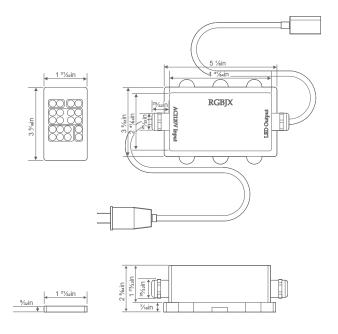

#### 120V RGB LED Neon Remote Controller

This is a 120VAC RGB LED Neon Remote Controller, and it can control up to 500W of 120V driverless strip lights. With a waterproof design (IP67), the controller exhibits versatility and can be used in both outdoor and indoor environments. Pre-programmed modes/speeds make it easy to adjust lighting patterns of the 120V RGB LED Neon lights from your finger.

- Waterproof with an IP67 rating
- Smooth dimming and RGB color tone adjustment without any flickering
- · Mini remote is included

## **Specification**

| Input Voltage  | 120VAC              |
|----------------|---------------------|
| Output Voltage | 120VDC              |
| Max Load       | 500W                |
| IP Rating      | IP67 (Wet location) |