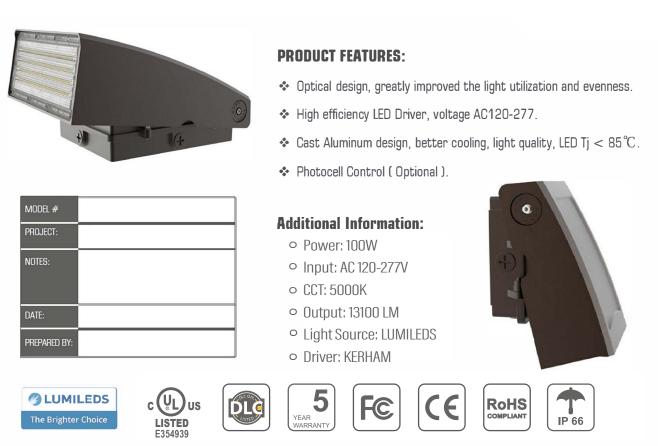

# G.L. LED US LIGHTING

## 100W WALL PACK LIGHT

### **PRODUCT APPLICATIONS:**

The WALL PACK LED Lighting Series can be widely used for Indoor or Outdoor (Wet Location) Excellent for Museums,

Art Galleries, Shopping Malls, Office Buildings, Walls and many other applications.

#### **Structure Features:**

- o Shell Materials: Aluminum & PC
- Finish: Dark Bronze/White/black
- Net Weight: 3.32KG (7.3 LBS)
- o Product Size: 13" x 10 <sup>1</sup>/<sub>32</sub>" x 4 <sup>3</sup>/<sub>32</sub>"
- Carton Size: 14 <sup>3</sup>/<sub>32</sub>" x 11 <sup>13</sup>/<sub>16</sub>" x 7 <sup>3</sup>/<sub>32</sub>"

#### **TECHNICAL PARAMETERS:**

| Туре                 | Adjustable Wall Pack |                      |                         |
|----------------------|----------------------|----------------------|-------------------------|
| Power                | 100W                 | Lighting Angle       | 89°                     |
| Input Voltage        | AC120-277V           | LED Brightness Decay | <5%/6000 hrs            |
| PF                   | >0.98                | Working Life         | >75000 hrs              |
| Driver Efficiency    | >90%                 | Working Temperature  | -30 - +45°C             |
| Luminous Flux        | 13100 Lm             | Storage Temperature  | -40 -+80°C              |
| Color<br>Temperature | 5000K                | Protection Level     | Wet Location            |
| CRI                  | Ra>80                | Cable                | Input Connect, No Cable |