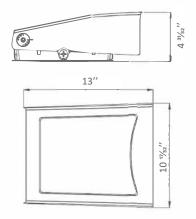

#### **Structure Features:**

- o Shell Materials: Aluminum & PC
- Finish: Dark Bronze/White/black
- Net Weight: 3.32KG (7.3 LBS)
- o Product Size: 13" x 10 <sup>1</sup>/<sub>32</sub>" x 4 <sup>3</sup>/<sub>32</sub>"
- Carton Size: 14 <sup>3</sup>/<sub>32</sub>" x 11 <sup>13</sup>/<sub>16</sub>" x 7 <sup>3</sup>/<sub>32</sub>"