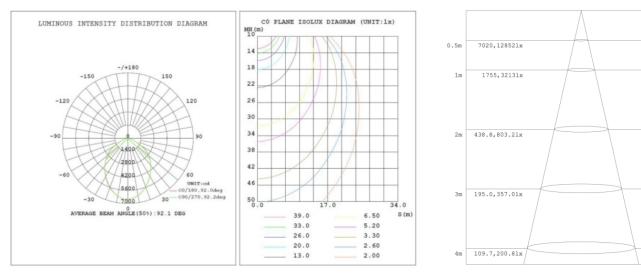

# Photometry

GL LED US LIGHTING reserves the right to modify this specification without prior notices.

96.93cm

193.86cm

387.73cm

581.59cm

775.45cm