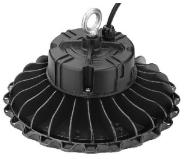

#### **Structure Features**

- Shell materials: Aluminum & PC.
- Finish: Black/White
- Net weight: 3.5Kg (7.7 lbs)
- Product Size:Ø11 27/32" x 7 22/32"
- Carton Size: 14 31/32" x 14 31/32" x 7 7/8"

#### **Technical Parameters**

| Power                            | 100W              | Lighting Angle       | 92°                 |
|----------------------------------|-------------------|----------------------|---------------------|
| Input Voltage                    | AC120-277V        | LED Brightness Decay | <5%/6000 hrs        |
| PF                               | >0.95             | Working Life         | >50000 hrs          |
| Driver Efficiency                | >90%              | Working Temperature  | -30 - +45°C         |
| Luminous Flux                    | 13590 Lm          | Storage Temperature  | -40 -+80°C          |
| Color Temperature                | 5000K             | Cable                | 3 core, 18AWG(0.3m) |
| CRI                              | Ra>70             | Color                | Dark Bronze         |
| <b>Optional Dimming Function</b> | 1-10Vdc           | Light Source         | Lumileds            |
| Protection Level                 | Wet Location/IP65 | LED Driver           | Novbo               |