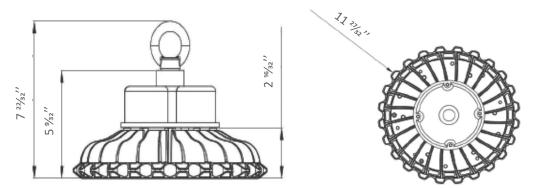

### **Specifications**

Unit: inch

#### **Structure Features**

- Shell materials: Aluminum & PC.
- Finish: Black/White
- Net weight: 3.5Kg (7.7 lbs)
- Product Size:Ø11 27/32" x 7 22/32"
- Carton Size: 14 31/32" x 14 31/32" x 7 7/8"